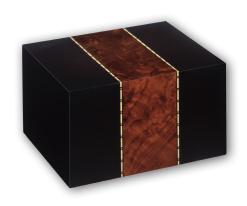

#### Margaux

- Constructed of medium density fiberboard
- Ebony and burl veneer with high gloss finish
- Measures 9<sup>1/2</sup>" wide