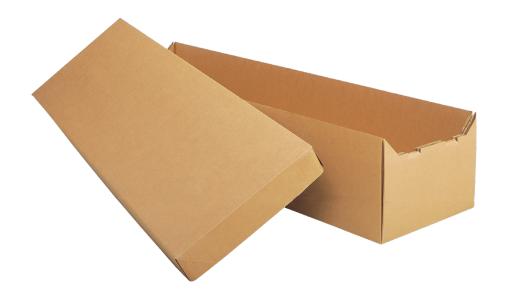

#### **Brockton**

**Rental Casket** 

- Premium oak with satin finish
- Rosetan crepe interior
- Includes container for cremation

#### Hardwood Viewer

**Rental Viewing Container** 

- Solid hardwood construction
- Rosetan crepe interior
- For private gathering at funeral home