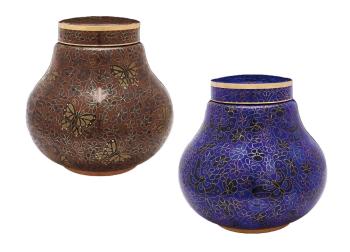

### Cloisonné: Midnight Swirl or Red Rosette

- Beautiful cloisonné design
- Handcrafted copper with enamel finish
- Measures 10<sup>1/4</sup>" high

#### Cloisonné: Amber or Blue Butterfly

- Beautiful cloisonné design
- Handcrafted from copper with enamel finish
- Measures 8<sup>3/8</sup>" high