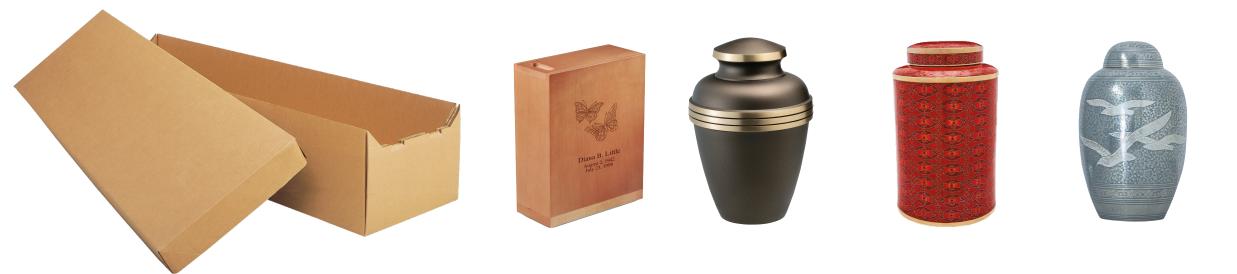

### Caskets & Containers

Our caskets and containers range from handcrafted caskets suitable for a traditional funeral ceremony to simple transportation containers.

#### **Brockton**

**Rental Casket** 

- Premium oak with satin finish
- Rosetan crepe interior
- Includes container for cremation

#### Hardwood Viewer

**Rental Viewing Container** 

- Solid hardwood construction
- Rosetan crepe interior
- For private gathering at funeral home

#### Trayview

**Cremation Container** 

- Cardboard construction
- Painted finish
- Pillow and lining

**Cremation Container** 

Cardboard construction

Hold the memory of your loved one close with keepsake jewelry and glass memorials. Choose from many styles and sizes to either wear or display.

### Cremation Urns

Urns are available in elegant cloisonné, wood, fiberboard and metal. Some can be personalized with engraving and the addition of meaningful symbols and several have matching keepsakes for an additional charge. Each urn is available in any offering.

### Cloisonné: Midnight Swirl or Red Rosette

- Beautiful cloisonné design
- Handcrafted copper with enamel finish
- Measures 10<sup>1/4</sup>" high

#### Cloisonné: Amber or Blue Butterfly

- Beautiful cloisonné design
- Handcrafted from copper with enamel finish
- Measures 8<sup>3/8</sup>" high