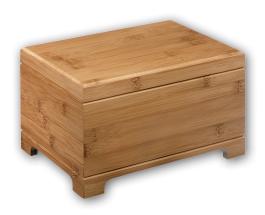

#### Stratton

- Handcrafted from bamboo
- Measures 10<sup>1/4</sup>" wide
- Engraving of front available