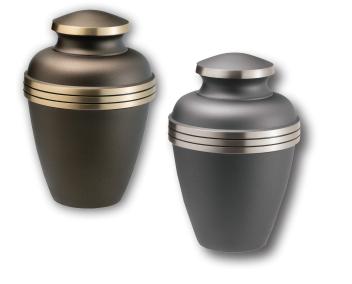

#### Chestnut Bronze or Ashen Pewter

- Handcrafted from brass
  with polished accents
- Measures 9<sup>3/4</sup>" high
- Engraving of front available