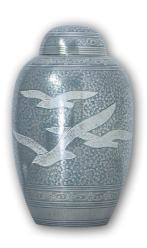

### Cloisonné: Midnight Swirl or Red Rosette

- Beautiful cloisonné design
- Handcrafted copper with enamel finish
- Measures 10<sup>1/4</sup>" high