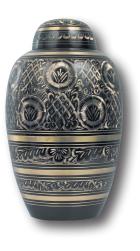

#### **Black and Gold**

- Handcrafted from brass
- Designed with a beautiful floral engraving
- Measures 10<sup>1/2</sup>" high