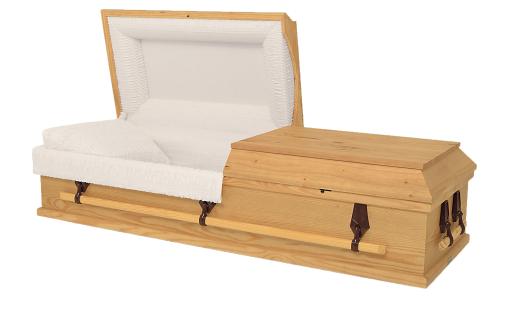

#### **Brockton**

**Rental Casket** 

- Premium oak with satin finish
- Rosetan crepe interior
- Includes container for cremation