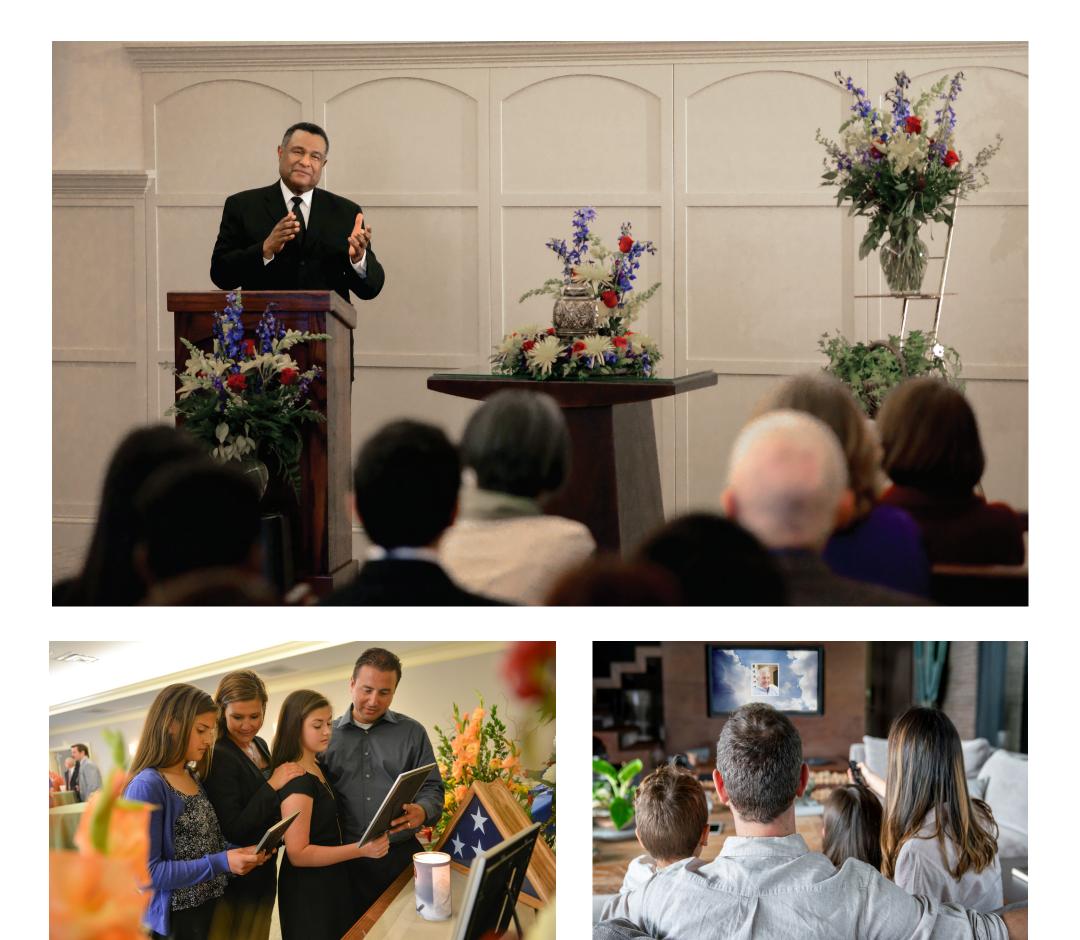

### Funeral Ceremony Before Cremation: \$4,810

This service includes a funeral ceremony at the funeral home with a visitation the same day, followed by cremation.

\*Additional charges apply if visitation is held the day or evening before the ceremony or if a hearse is needed to transport the casket or urn to an offsite service venue. This estimate does not include additional merchandise or cash advance items. Additional merchandise options are available in a range of prices.

## Memorial Ceremony After Cremation: \$3,780

This service includes cremation followed by a memorial ceremony (where the body is not present) at the funeral home or other facility with a visitation immediately prior.