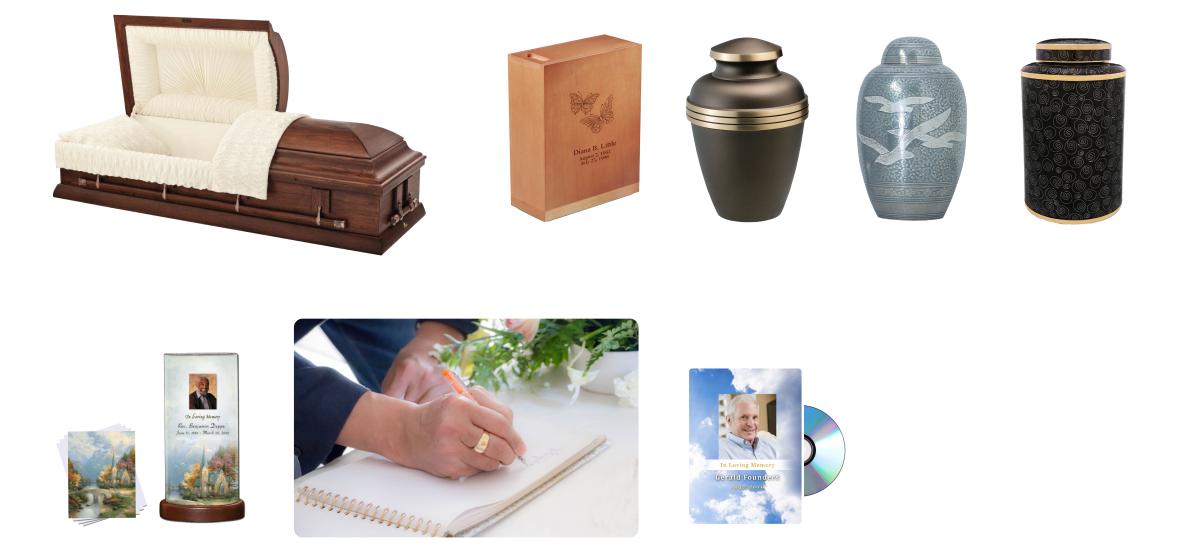

### Caskets & Containers

Our caskets and containers range from handcrafted caskets suitable for a traditional funeral ceremony to simple transportation containers.

#### Clifton

**Cremation Casket** 

- Solid hardwood construction
- Rosetan crepe interior
- Dual overlay (lace and tailored)
- LifeView personalization available

#### Lyra

**Cremation Casket** 

- Select hardwood construction
- Rosetan crepe interior

#### **Brockton**

**Rental Casket** 

- Premium oak with satin finish
- Rosetan crepe interior
- Includes container for cremation

#### Hardwood Viewer

**Rental Viewing Container** 

- Solid hardwood construction
- Rosetan crepe interior
- For private gathering at funeral home

#### Trayview

**Cremation Container** 

- Cardboard construction
- Painted finish
- Pillow and lining

**Cremation Container** 

Cardboard construction

Hold the memory of your loved one close with keepsake jewelry and glass memorials. Choose from many styles and sizes to either wear or display.

### Keepsakes & Jewelry

#### **Remembrance Jewelry**

- Crafted from sterling silver and 14k gold.
- Designed to hold a small portion of cremated remains, a lock of hair or dried ceremonial flowers.
- Pendants are available in a variety of designs.

#### **Thumbprint Jewelry &** Keepsakes

- Available in 14k white or yellow gold and sterling silver.
- Created from the fingerprint, footprint or handprint of your loved one.
- Items can be engraved on the back and are available as pendants, charms, rings, earrings, key chains, cufflinks and other accessories.