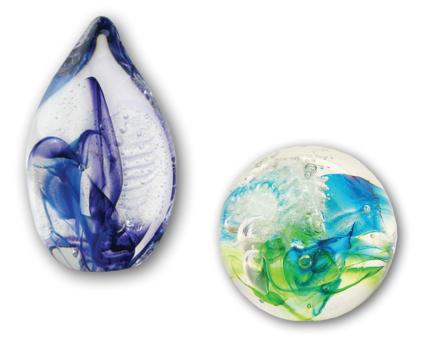

#### **Glass Memorials**

- Glass artisans custom design unique blown glass vessels to hold cremated remains.
- Available in many designs, colors and sizes.