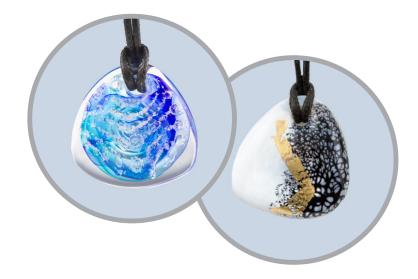

#### **Blown Glass Pendants**

- A small portion of cremated remains is incorporated into the blown glass to create a beautiful, one-of-a-kind tribute.
- Includes leather cord.
- Available in many colors and designs.