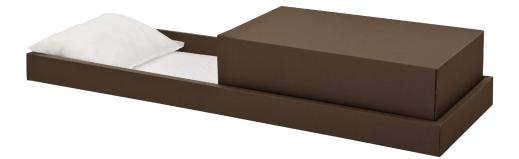

#### Trayview

**Cremation Container** 

- Cardboard construction
- Painted finish
- Pillow and lining

**Cremation Container** 

Cardboard construction

Hold the memory of your loved one close with keepsake jewelry and glass memorials. Choose from many styles and sizes to either wear or display.