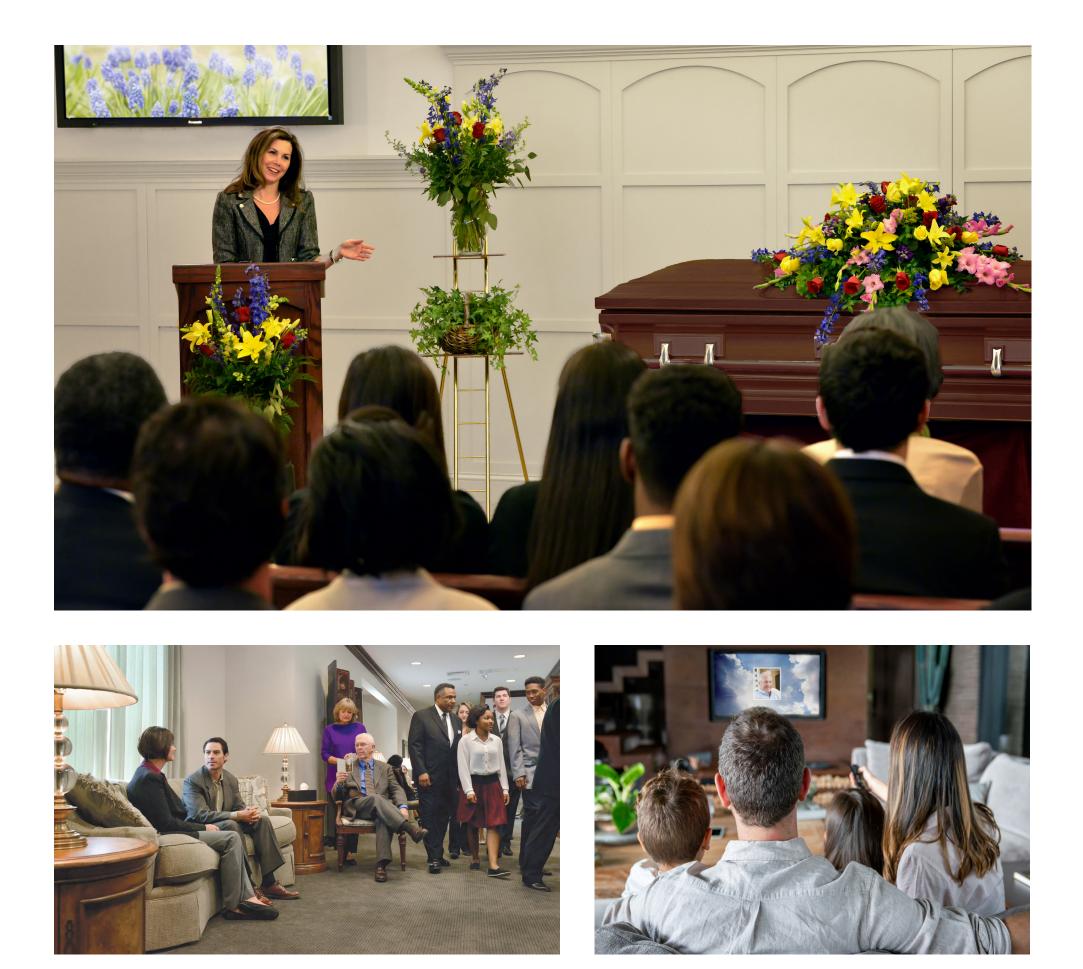

### Funeral Ceremony Before Cremation: \$4,810

This service includes a funeral ceremony at the funeral home with a visitation the same day, followed by cremation.

\*Additional charges apply if visitation is held the day or evening before the ceremony or if a hearse is needed to transport the casket or urn to an offsite service venue. This estimate does not include additional merchandise or cash advance items. Additional merchandise options are available in a range of prices.

## Memorial Ceremony After Cremation: \$3,780

This service includes cremation followed by a memorial ceremony (where the body is not present) at the funeral home or other facility with a visitation immediately prior.