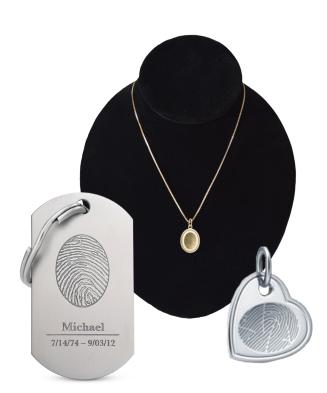

#### **Thumbprint Jewelry &** Keepsakes

- Available in 14k white or yellow gold and sterling silver.
- Created from the fingerprint, footprint or handprint of your loved one.
- Items can be engraved on the back and are available as pendants, charms, rings, earrings, key chains, cufflinks and other accessories.