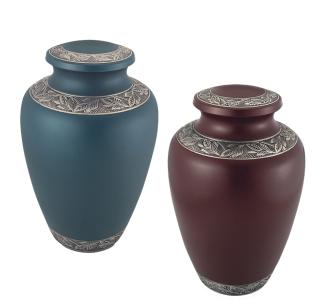

#### Delphia: Blue or Crimson

- Handcrafted from brass with polished accents
- Measures 9<sup>3/4</sup>" high
- Engraving of front available