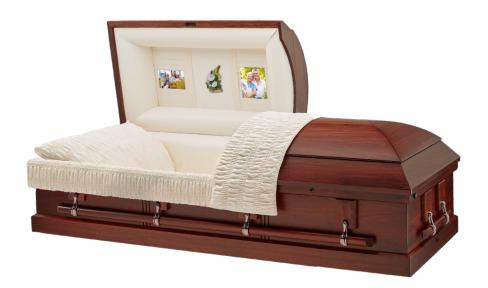

#### Clifton

**Cremation Casket** 

- Solid hardwood construction
- Rosetan crepe interior
- Dual overlay (lace and tailored)
- LifeView personalization available

#### Lyra

**Cremation Casket** 

- Select hardwood construction
- Rosetan crepe interior