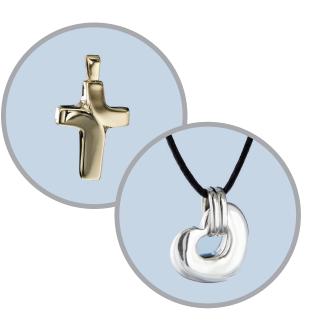

#### **Remembrance Jewelry**

- Crafted from sterling silver and 14k gold.
- Designed to hold a small portion of cremated remains, a lock of hair or dried ceremonial flowers.
- Pendants are available in a variety of designs.