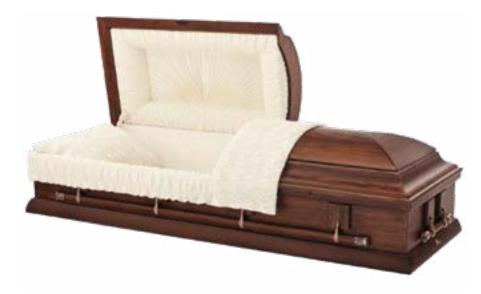

#### **Brockton**

#### **Rental Casket**

- Premium oak with satin finish
- Rosetan crepe interior
- Includes container for cremation