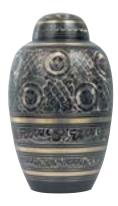

### **Cremation Urns**

Urns are available in elegant cloisonné, wood, fiberboard and metal. Some can be personalized with engraving and the addition of meaningful symbols and several have matching keepsakes for an additional charge. Each urn is available in any offering.

### Cloisonné: Midnight Swirl or Red Rosette

- Beautiful cloisonné design
- Handcrafted copper with enamel finish
- Measures 10<sup>1/4</sup>" high