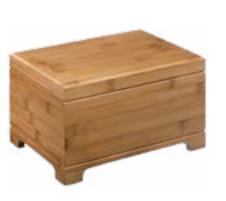

#### Stratton

- Handcrafted from bamboo
- Measures 10<sup>1/4</sup>" wide
- Engraving of front available