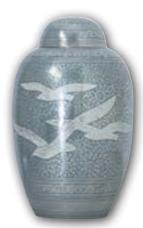

### **Going Home**

- Handcrafted from brass with nickel plating
- Pewter finish electroplated nickel with painted engraving
- Measures 10<sup>1/2</sup>" high
- Also available in pink