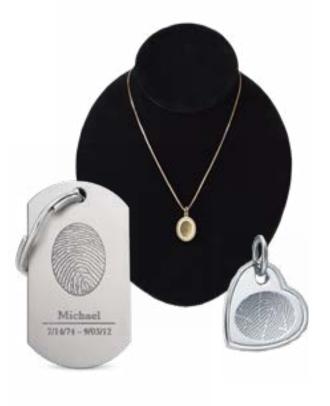

# Thumbprint Jewelry & Keepsakes

- Available in 14k white or yellow gold and sterling silver.
- Created from the fingerprint, footprint or handprint of your loved one.
- Items can be engraved on the back and are available as pendants, charms, rings, earrings, key chains, cufflinks and other accessories.