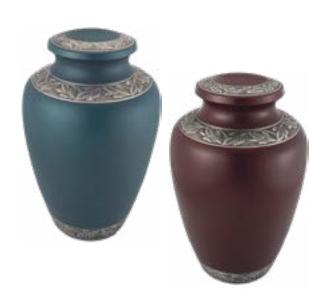

# **Chestnut Bronze** or Ashen Pewter

- Handcrafted from brass with polished accents
- Measures 9<sup>3/4</sup>" high
- Engraving of front available

# Delphia: Blue or Crimson

- Handcrafted from brass with polished accents
- Measures 9<sup>3/4</sup>" high
- Engraving of front available