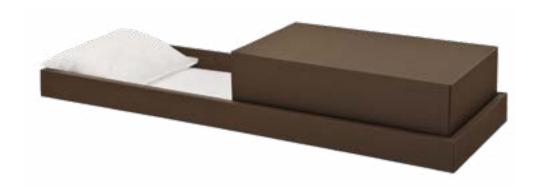

### **Trayview**

#### **Cremation Container**

- Cardboard construction
- Painted finish
- Pillow and lining