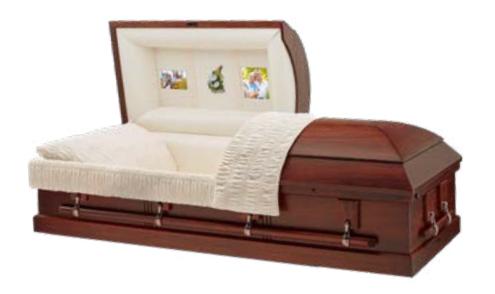

#### **Brockton**

#### **Rental Casket**

- Premium oak with satin finish
- Rosetan crepe interior
- Includes container for cremation