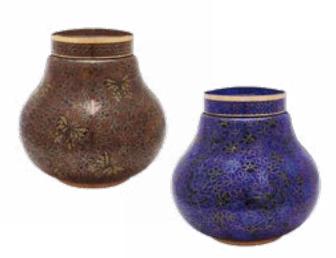

# Cloisonné: Amber or Blue Butterfly

- Beautiful cloisonné design
- Handcrafted from copper with enamel finish
- Measures 8<sup>3/8</sup>" high