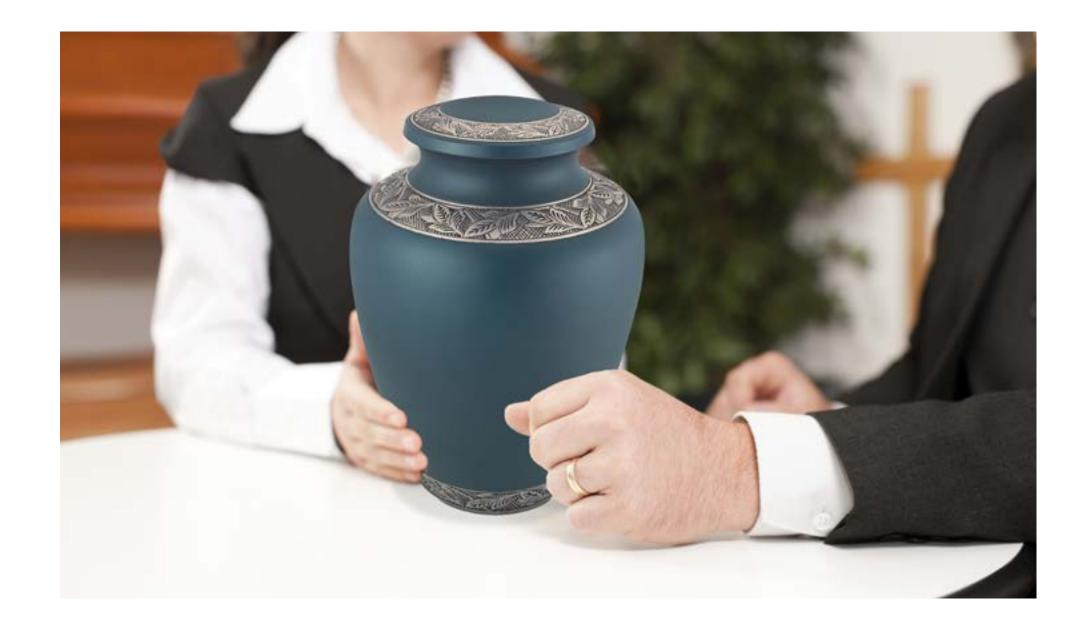

### **Cremation Urns**

Urns are available in elegant cloisonné, wood, fiberboard and metal. Some can be personalized with engraving and the addition of meaningful symbols and several have matching keepsakes for an additional charge. Each urn is available in any offering.

### **Going Home**

- Handcrafted from brass with nickel plating
- Pewter finish electroplated nickel with painted engraving
- Measures 10<sup>1/2</sup>" high
- Also available in pink