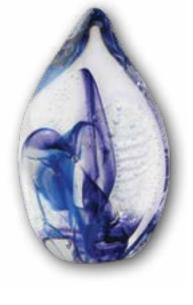

### **Glass Memorials**

- Glass artisans custom design unique blown glass vessels to hold cremated remains.
- Available in many designs, colors and sizes.