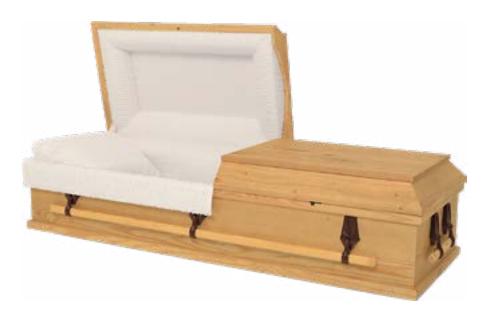

#### Clifton

#### **Cremation Casket**

- Solid hardwood construction
- Rosetan crepe interior
- Dual overlay (lace and tailored)
- LifeView personalization available