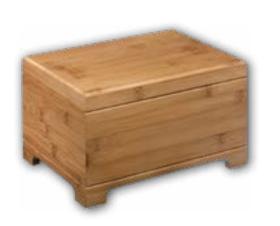

### **Cremation Urns**

Urns are available in elegant cloisonné, wood, fiberboard and metal. Some can be personalized with engraving and the addition of meaningful symbols and several have matching keepsakes for an additional charge. Each urn is available in any offering.

#### Stratton

- Handcrafted from bamboo
- Measures 10<sup>1/4</sup>" wide
- Engraving of front available