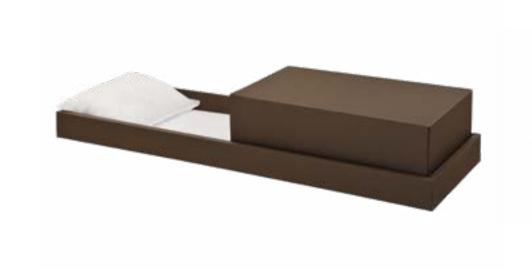

#### **Brockton**

#### **Rental Casket**

- Premium oak with satin finish
- Rosetan crepe interior
- Includes container for cremation