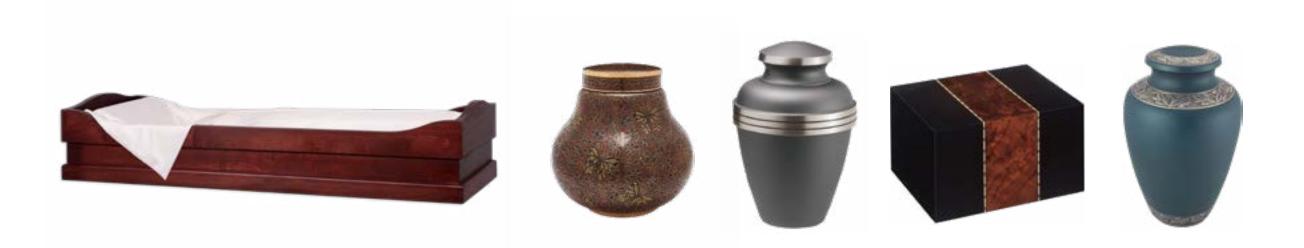

### **Cremation Urns**

Urns are available in elegant cloisonné, wood, fiberboard and metal. Some can be personalized with engraving and the addition of meaningful symbols and several have matching keepsakes for an additional charge. Each urn is available in any offering.

#### Black and Gold

- Handcrafted from brass
- Designed with a beautiful floral engraving
- Measures 10<sup>1/2</sup>" high

# **Chestnut Bronze** or Ashen Pewter

- Handcrafted from brass with polished accents
- Measures 9<sup>3/4</sup>" high
- Engraving of front available

# Delphia: Blue or Crimson

- Handcrafted from brass with polished accents
- Measures 9<sup>3/4</sup>" high
- Engraving of front available

### Cloisonné: Midnight Swirl or Red Rosette

- Beautiful cloisonné design
- Handcrafted copper with enamel finish
- Measures 10<sup>1/4</sup>" high

# Cloisonné: Amber or Blue Butterfly

- Beautiful cloisonné design
- Handcrafted from copper with enamel finish
- Measures 8<sup>3/8</sup>" high

## Caskets & Containers

Our caskets and containers range from handcrafted caskets suitable for a traditional funeral ceremony to simple transportation containers.

#### **Hardwood Viewer**

### Rental Viewing Container

- Solid hardwood construction
- Rosetan crepe interior
- For private gathering at funeral home