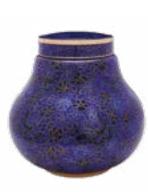

### Cloisonné: Midnight Swirl or Red Rosette

- Beautiful cloisonné design
- Handcrafted copper with enamel finish
- Measures 10<sup>1/4</sup>" high

# Cloisonné: Amber or Blue Butterfly

- Beautiful cloisonné design
- Handcrafted from copper with enamel finish
- Measures 8<sup>3/8</sup>" high