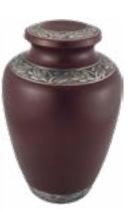

# **Chestnut Bronze** or Ashen Pewter

- Handcrafted from brass with polished accents
- Measures 9<sup>3/4</sup>" high
- Engraving of front available

# Delphia: Blue or Crimson

- Handcrafted from brass with polished accents
- Measures 9<sup>3/4</sup>" high
- Engraving of front available