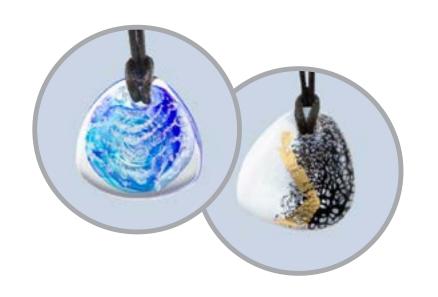

#### **Blown Glass Pendants**

- A small portion of cremated remains is incorporated into the blown glass to create a beautiful, one-of-a-kind tribute.
- Includes leather cord.
- Available in many colors and designs.

### **Glass Memorials**

- Glass artisans custom design unique blown glass vessels to hold cremated remains.
- Available in many designs, colors and sizes.