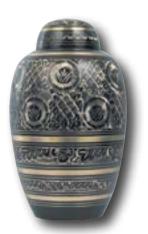

#### Black and Gold

- Handcrafted from brass
- Designed with a beautiful floral engraving
- Measures 10<sup>1/2</sup>" high