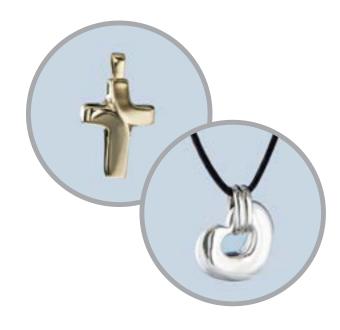

### Remembrance Jewelry

- Crafted from sterling silver and 14k gold.
- Designed to hold a small portion of cremated remains, a lock of hair or dried ceremonial flowers.
- Pendants are available in a variety of designs.