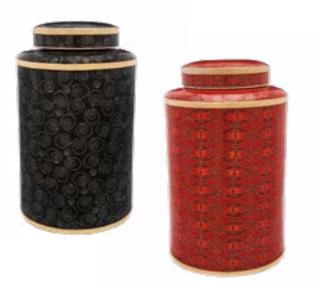

### Cloisonné: Midnight Swirl or Red Rosette

- Beautiful cloisonné design
- Handcrafted copper with enamel finish
- Measures 10<sup>1/4</sup>" high