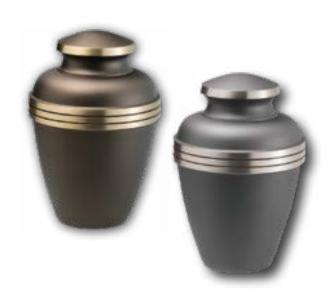

# **Chestnut Bronze** or Ashen Pewter

- Handcrafted from brass with polished accents
- Measures 9<sup>3/4</sup>" high
- Engraving of front available