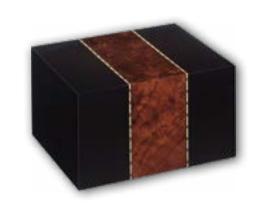

### Margaux

- Constructed of medium density fiberboard
- Ebony and burl veneer with high gloss finish
- Measures 9<sup>1/2</sup>" wide