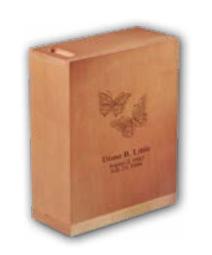

### **Monterey Maple**

- Crafted of maple with handrubbed finish
- Specially designed for scattering with sliding top
- Measures 10<sup>3/8</sup>" high
- Engraving of front available