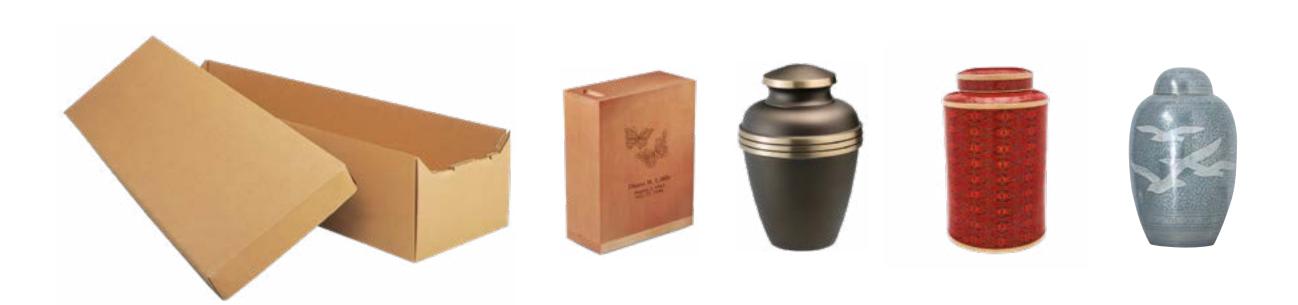

# Direct Cremation: \$2,265

This selection includes the services of the funeral home prior to cremation.

- Transfer of remains to funeral home
- Refrigeration/custodial care
- Basic arrangements
- Alternative container (cardboard)
- Transfer of remains to crematory
- Urn (variety of choices available)
- Crematory will assess separate fee

### **Cremation Urns**

Urns are available in elegant cloisonné, wood, fiberboard and metal. Some can be personalized with engraving and the addition of meaningful symbols and several have matching keepsakes for an additional charge. Each urn is available in any offering.

### Cloisonné: Midnight Swirl or Red Rosette

- Beautiful cloisonné design
- Handcrafted copper with enamel finish
- Measures 10<sup>1/4</sup>" high

# Cloisonné: Amber or Blue Butterfly

- Beautiful cloisonné design
- Handcrafted from copper with enamel finish
- Measures 8<sup>3/8</sup>" high

#### **Cremation Container**

- Cardboard construction
- Painted finish
- Pillow and lining

### **Alternative Container**

#### **Cremation Container**

Cardboard construction