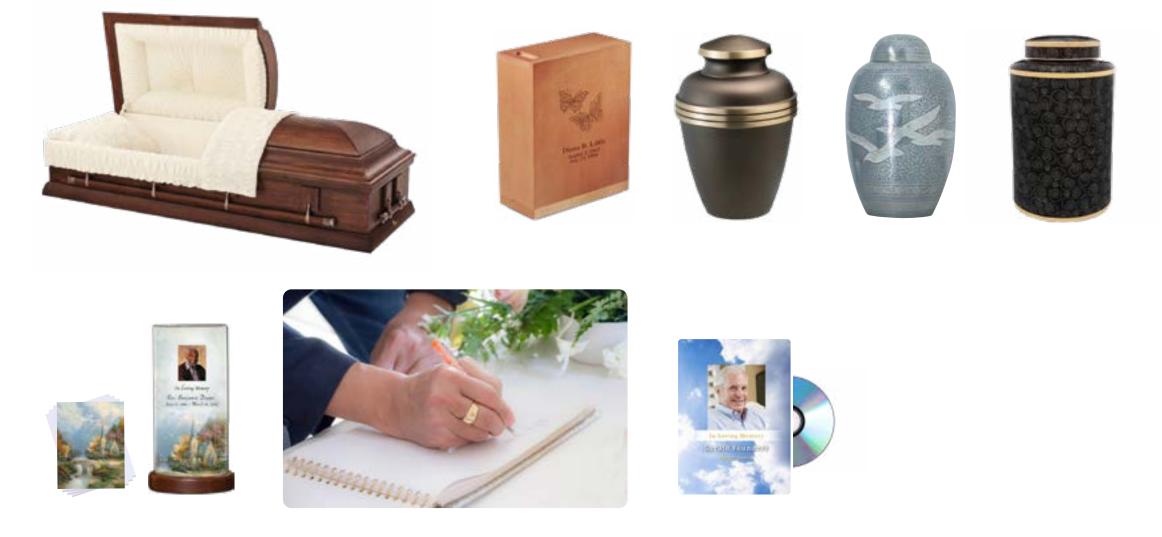

### Cremation Urns

Urns are available in elegant cloisonné, wood, fiberboard and metal. Some can be personalized with engraving and the addition of meaningful symbols and several have matching keepsakes for an additional charge. Each urn is available in any offering.

### Caskets & Containers

Our caskets and containers range from handcrafted caskets suitable for a traditional funeral ceremony to simple transportation containers.

### Keepsakes & Jewelry

Hold the memory of your loved one close with keepsake jewelry and glass memorials. Choose from many styles and sizes to either wear or display.