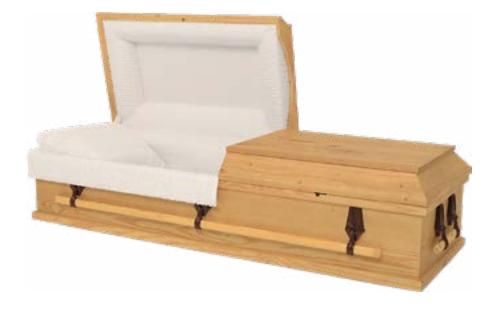

#### **Brockton**

**Rental Casket** 

- Premium oak with satin finish
- Rosetan crepe interior
- Includes container for cremation