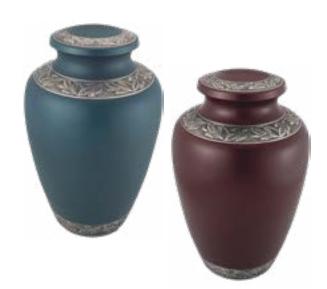

#### Delphia: Blue or Crimson

- Handcrafted from brass with polished accents
- Measures 9<sup>3/4</sup>" high
- Engraving of front available