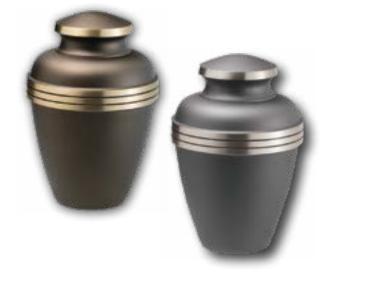

#### Chestnut Bronze or Ashen Pewter

- Handcrafted from brass
  with polished accents
- Measures 9<sup>3/4</sup>" high
- Engraving of front available