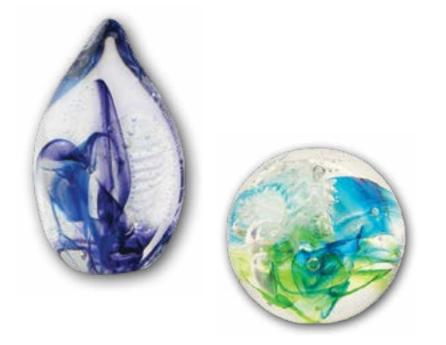

#### **Glass Memorials**

- Glass artisans custom design unique blown glass vessels to hold cremated remains.
- Available in many designs, colors and sizes.