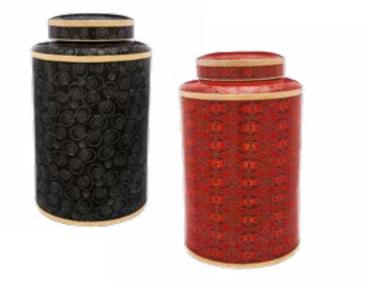

#### Cloisonné: Midnight Swirl or Red Rosette

- Beautiful cloisonné design
- Handcrafted copper with enamel finish
- Measures 10<sup>1/4</sup>" high