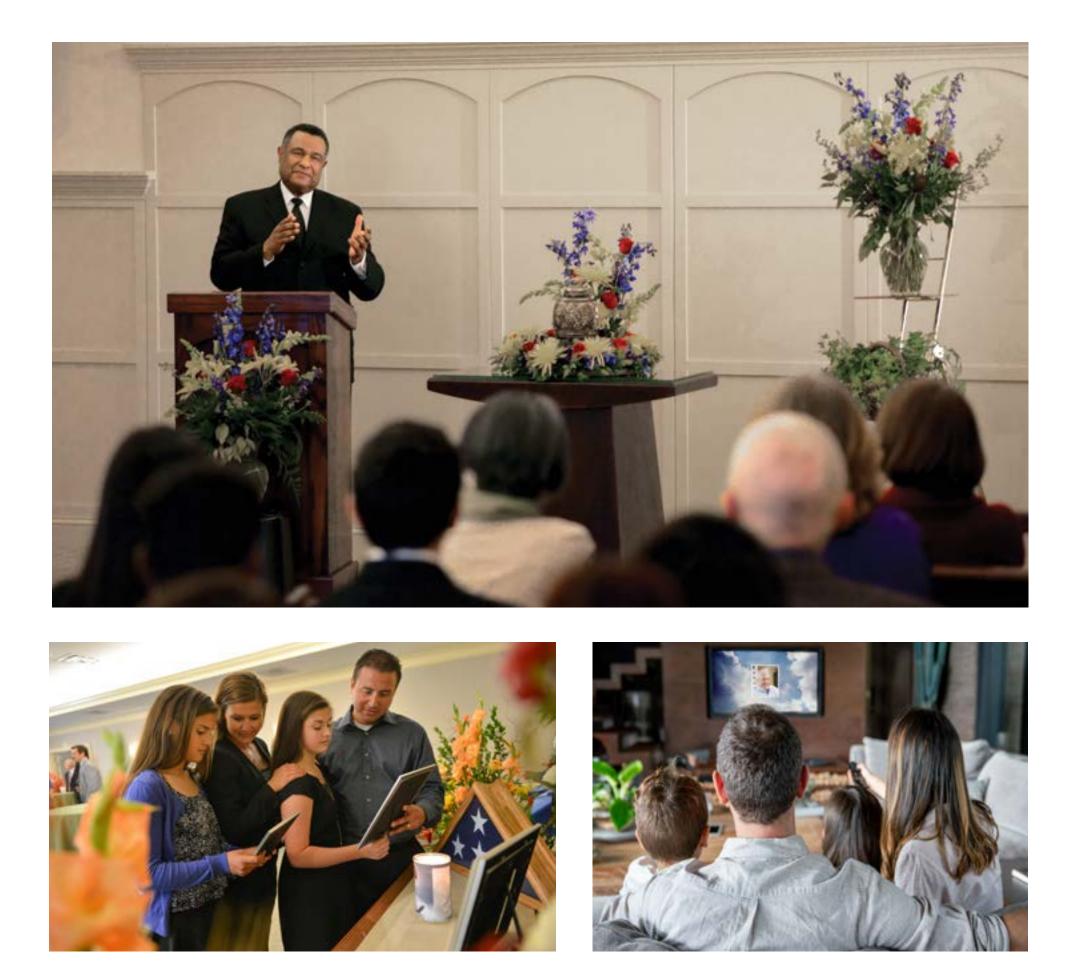

### Funeral Ceremony Before Cremation: \$4,455

This service includes a funeral ceremony at the funeral home with a visitation the same day, before cremation.

\*Additional charges apply if visitation is held the day or evening before the ceremony or if a hearse is needed to transport the casket or urn to an offsite service venue. This estimate does not include additional merchandise or cash advance items. Additional merchandise options are available in a range of prices.

## Memorial Ceremony After Cremation: \$3,200

This service includes a memorial ceremony (where the body is not present) at the funeral home or other facility with a visitation immediately prior.

\*Additional charges apply if visitation is held the day or evening before the ceremony or if a hearse is needed to transport the casket or urn to an offsite service venue. This estimate does not include additional merchandise or cash advance items. Additional merchandise options are available in a range of prices.