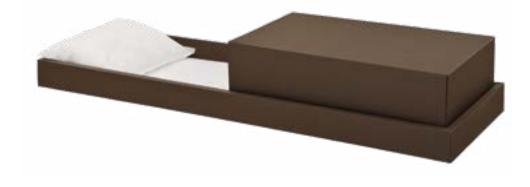

#### **Brockton**

**Rental Casket** 

- Premium oak with satin finish
- Rosetan crepe interior
- Includes container for cremation