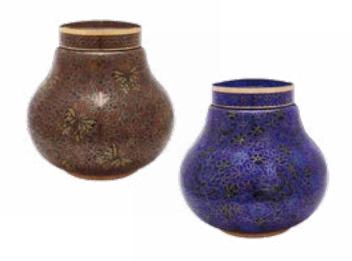

#### Cloisonné: Midnight Swirl or Red Rosette

- Beautiful cloisonné design
- Handcrafted copper with enamel finish
- Measures 10<sup>1/4</sup>" high

#### Cloisonné: Amber or Blue Butterfly

- Beautiful cloisonné design
- Handcrafted from copper with enamel finish
- Measures 8<sup>3/8</sup>" high