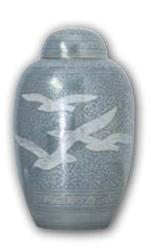

#### Cloisonné: Midnight Swirl or Red Rosette

- Beautiful cloisonné design
- Handcrafted copper with enamel finish
- Measures 10<sup>1/4</sup>" high