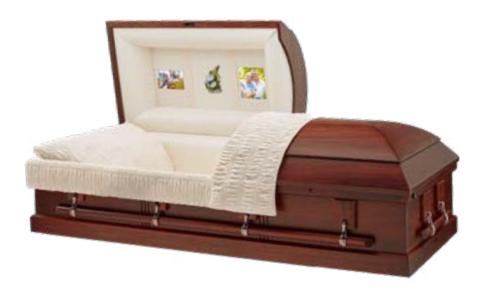

#### **Cremation Casket**

- Solid hardwood construction
- Rosetan crepe interior
- Dual overlay (lace and tailored)
- LifeView personalization available

#### Lyra

**Cremation Casket** 

- Select hardwood construction
- Rosetan crepe interior