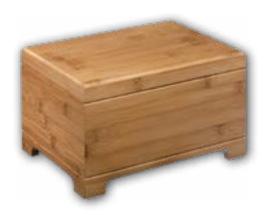

#### Stratton

- Handcrafted from bamboo
- Measures 10<sup>1/4</sup>" wide
- Engraving of front available