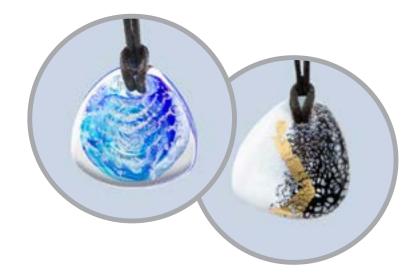

#### **Blown Glass Pendants**

- A small portion of cremated remains is incorporated into the blown glass to create a beautiful, one-of-a-kind tribute.
- Includes leather cord.
- Available in many colors and designs.