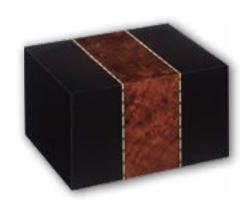

### Margaux

- Constructed of medium density fiberboard
- Ebony and burl veneer with high gloss finish
- Measures 9<sup>1/2</sup>" wide