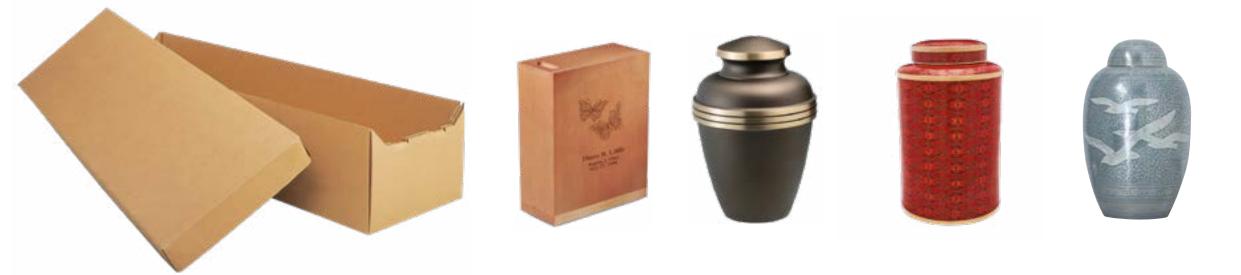

### Direct Cremation: \$1,640

This selection includes the services of the funeral home prior to cremation.

- Transfer of remains to funeral home
- Refrigeration/custodial care
- Basic arrangements
- Alternative container (cardboard)
- Transfer of remains to crematory
- Urn (variety of choices available)
- Crematory will assess separate fee

#### **Cremation Container**

- Cardboard construction
- Painted finish
- Pillow and lining

**Cremation Container** 

Cardboard construction