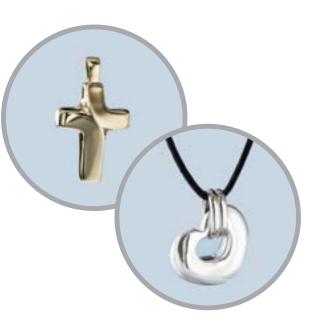

#### **Remembrance Jewelry**

- Crafted from sterling silver and 14k gold.
- Designed to hold a small portion of cremated remains, a lock of hair or dried ceremonial flowers.
- Pendants are available in a variety of designs.