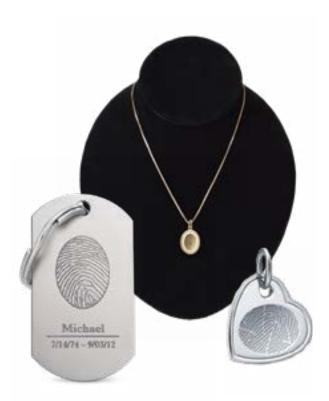

- Available in 14k white or yellow gold and sterling silver.
- Created from the fingerprint, footprint or handprint of your loved one.
- Items can be engraved on the back and are available as pendants, charms, rings, earrings, key chains, cufflinks and other accessories.