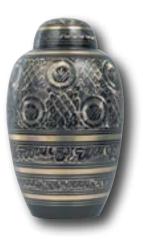

#### Cloisonné: Midnight Swirl or Red Rosette

- Beautiful cloisonné design
- Handcrafted copper with enamel finish
- Measures 10<sup>1/4</sup>" high