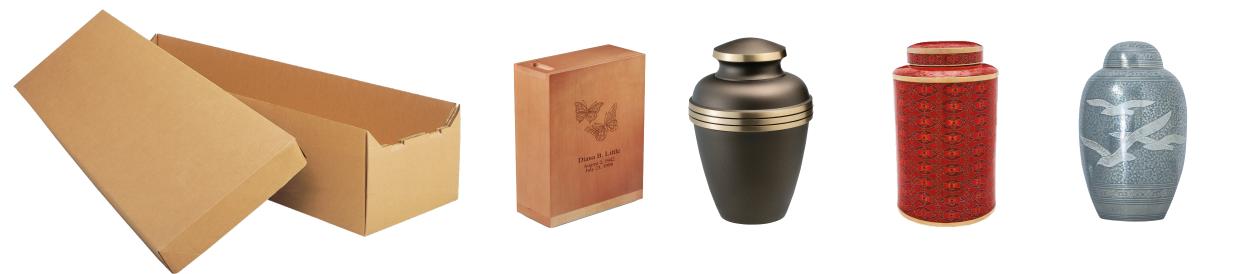

### Cremation Urns

Urns are available in elegant cloisonné, wood, fiberboard and metal. Some can be personalized with engraving and the addition of meaningful symbols and several have matching keepsakes for an additional charge. Each urn is available in any offering.

### Caskets & Containers

Our caskets and containers range from handcrafted caskets suitable for a traditional funeral ceremony to simple transportation containers.

#### Trayview

**Cremation Container** 

- Cardboard construction
- Painted finish
- Pillow and lining

**Cremation Container** 

Cardboard construction

Hold the memory of your loved one close with keepsake jewelry and glass memorials. Choose from many styles and sizes to either wear or display.