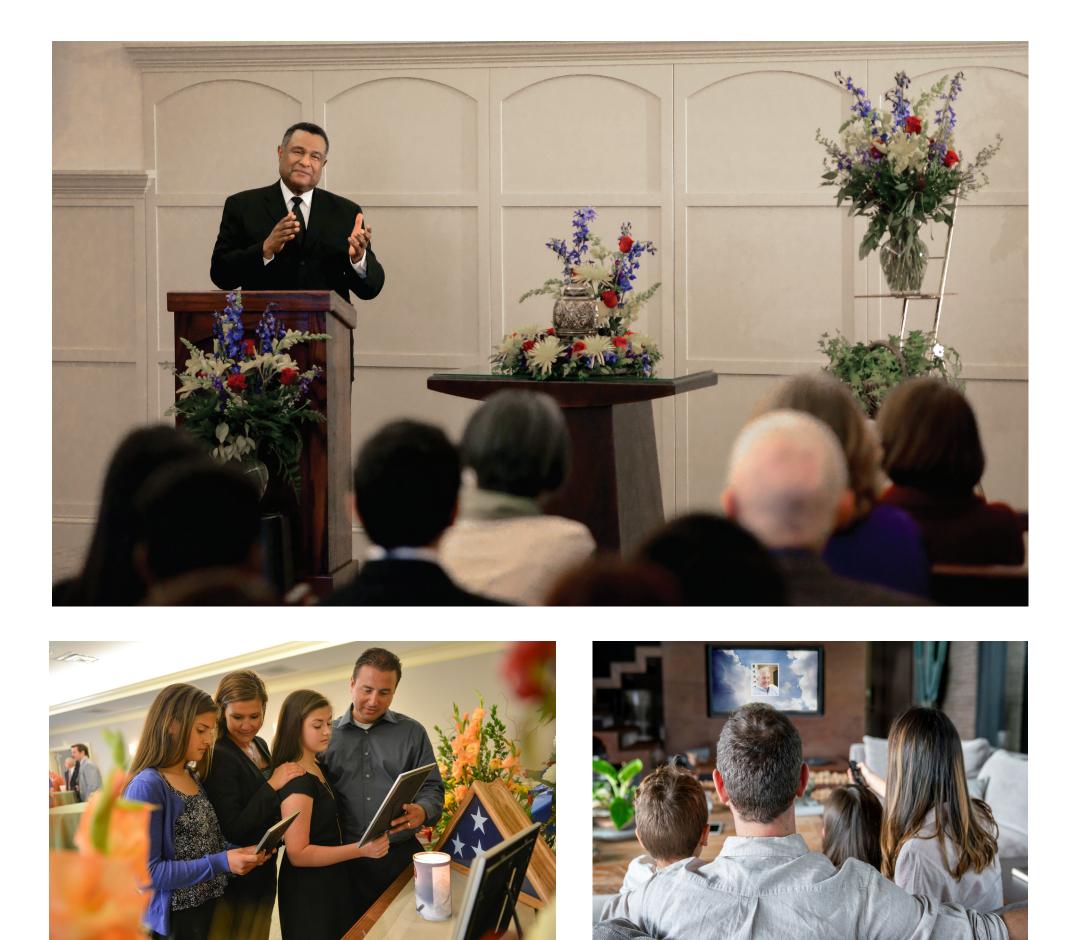

### Funeral Ceremony Before Cremation: \$5,760

This service includes a funeral ceremony at the funeral home with a visitation the same day, followed by cremation.

\*Additional charges apply if visitation is held the day or evening before the ceremony or if a hearse is needed to transport the casket or urn to an offsite service venue. This estimate does not include additional merchandise or cash advance items. Additional merchandise options are available in a range of prices.

### Memorial Ceremony After Cremation: \$4,480

This service includes cremation followed by a memorial ceremony (where the body is not present) at the funeral home or other facility with a visitation immediately prior.