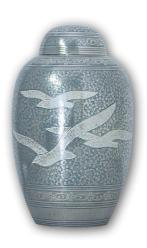

### Cremation Urns

Urns are available in elegant cloisonné, wood, fiberboard and metal. Some can be personalized with engraving and the addition of meaningful symbols and several have matching keepsakes for an additional charge. Each urn is available in any offering.