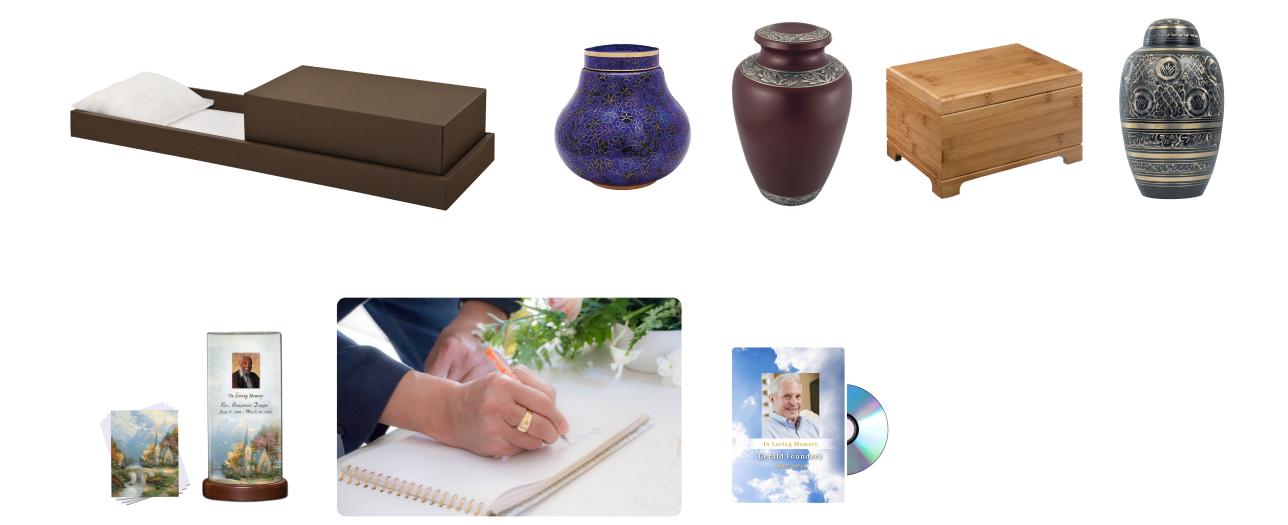

### Cremation Urns

Urns are available in elegant cloisonné, wood, fiberboard and metal. Some can be personalized with engraving and the addition of meaningful symbols and several have matching keepsakes for an additional charge. Each urn is available in any offering.

### Caskets & Containers

Our caskets and containers range from handcrafted caskets suitable for a traditional funeral ceremony to simple transportation containers.

### Keepsakes & Jewelry