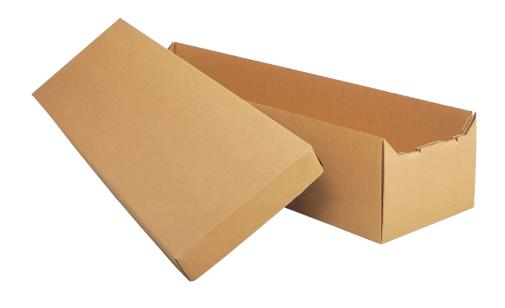

#### Trayview

**Cremation Container** 

- Cardboard construction
- Painted finish
- Pillow and lining

**Cremation Container** 

Cardboard construction

Hold the memory of your loved one close with keepsake jewelry and glass memorials. Choose from many styles and sizes to either wear or display.