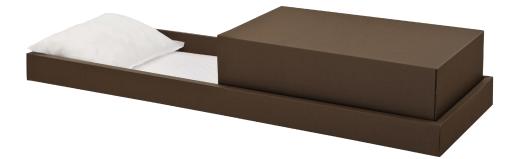

#### **Brockton**

**Rental Casket** 

- Premium oak with satin finish
- Rosetan crepe interior
- Includes container for cremation

#### Hardwood Viewer

**Rental Viewing Container** 

- Solid hardwood construction
- Rosetan crepe interior
- For private gathering at funeral home