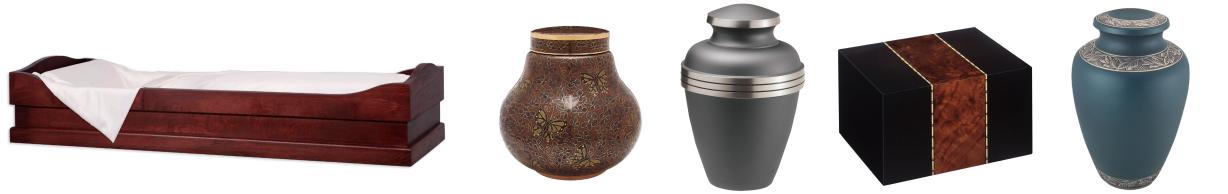

### Cremation Urns

Urns are available in elegant cloisonné, wood, fiberboard and metal. Some can be personalized with engraving and the addition of meaningful symbols and several have matching keepsakes for an additional charge. Each urn is available in any offering.

### Caskets & Containers

Our caskets and containers range from handcrafted caskets suitable for a traditional funeral ceremony to simple transportation containers.