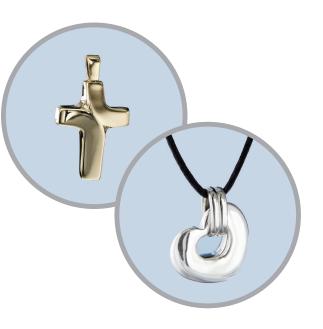

### Keepsakes & Jewelry

#### **Remembrance Jewelry**

- Crafted from sterling silver and 14k gold.
- Designed to hold a small portion of cremated remains, a lock of hair or dried ceremonial flowers.
- Pendants are available in a variety of designs.