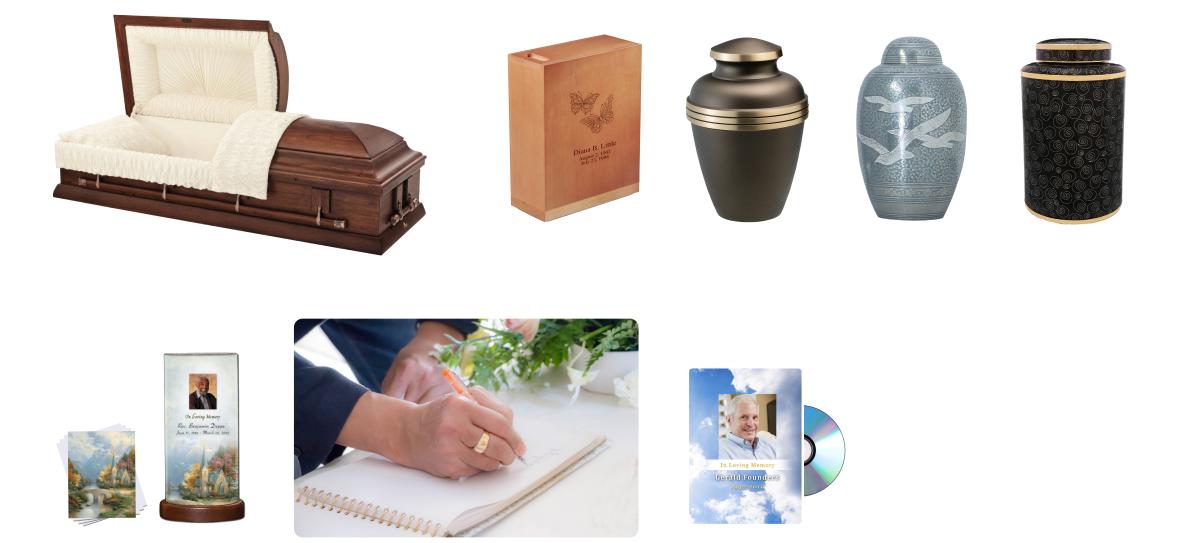

### Caskets & Containers

Our caskets and containers range from handcrafted caskets suitable for a traditional funeral ceremony to simple transportation containers.

#### Clifton

**Cremation Casket** 

- Solid hardwood construction
- Rosetan crepe interior
- Dual overlay (lace and tailored)
- LifeView personalization available

#### Lyra

**Cremation Casket** 

- Select hardwood construction
- Rosetan crepe interior

#### **Brockton**

**Rental Casket** 

- Premium oak with satin finish
- Rosetan crepe interior
- Includes container for cremation

#### Hardwood Viewer

**Rental Viewing Container** 

- Solid hardwood construction
- Rosetan crepe interior
- For private gathering at funeral home

#### Trayview

**Cremation Container** 

- Cardboard construction
- Painted finish
- Pillow and lining

**Cremation Container** 

Cardboard construction

Hold the memory of your loved one close with keepsake jewelry and glass memorials. Choose from many styles and sizes to either wear or display.