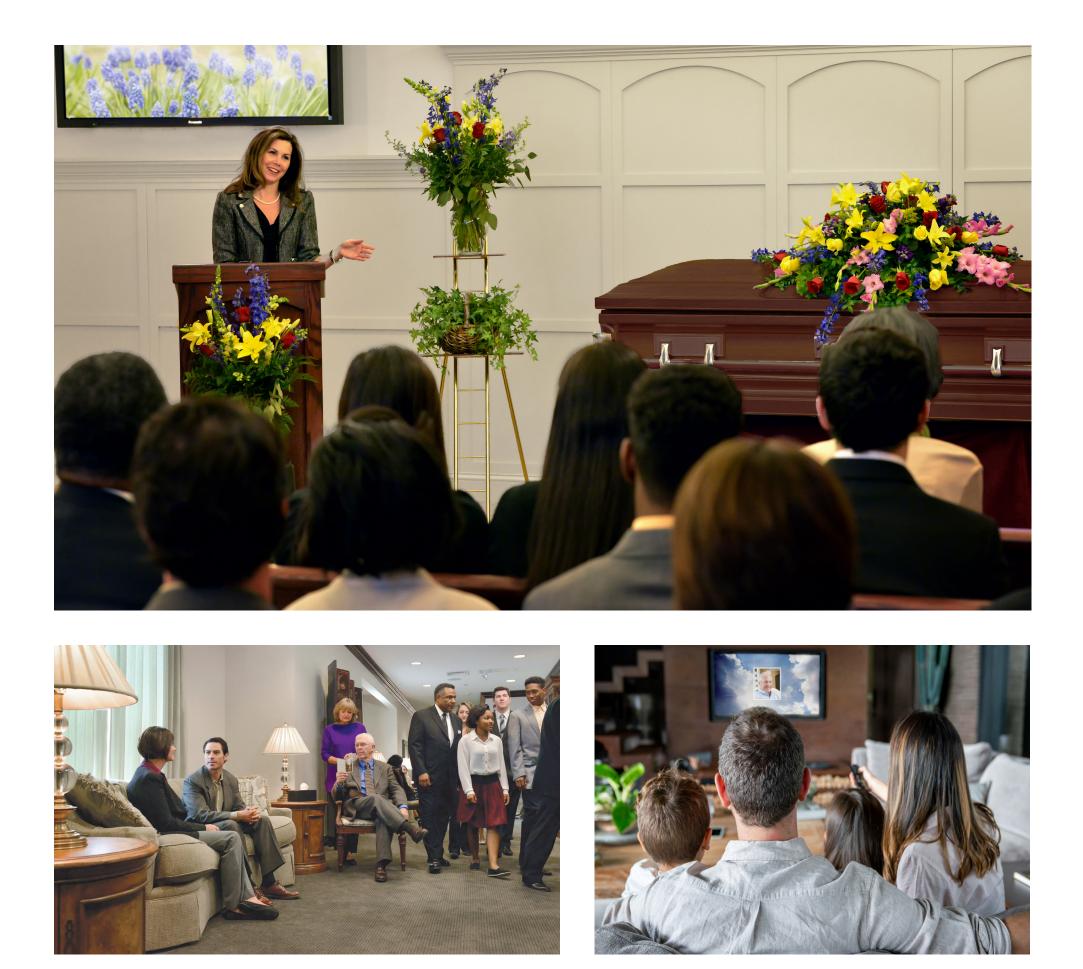

### Funeral Ceremony Before Cremation: \$5,760

This service includes a funeral ceremony at the funeral home with a visitation the same day, followed by cremation.

\*Additional charges apply if visitation is held the day or evening before the ceremony or if a hearse is needed to transport the casket or urn to an offsite service venue. This estimate does not include additional merchandise or cash advance items. Additional merchandise options are available in a range of prices.

### Memorial Ceremony After Cremation: \$4,480

This service includes cremation followed by a memorial ceremony (where the body is not present) at the funeral home or other facility with a visitation immediately prior.