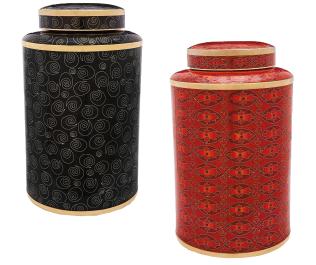

### Cloisonné: Midnight Swirl or Red Rosette

- Beautiful cloisonné design
- Handcrafted copper with enamel finish
- Measures 10<sup>1/4</sup>" high