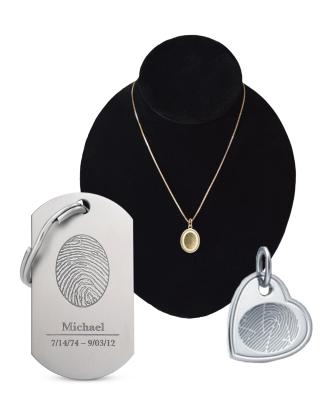

### Keepsakes & Jewelry

#### **Thumbprint Jewelry &** Keepsakes

- Available in 14k white or yellow gold and sterling silver.
- Created from the fingerprint, footprint or handprint of your loved one.
- Items can be engraved on the back and are available as pendants, charms, rings, earrings, key chains, cufflinks and other accessories.