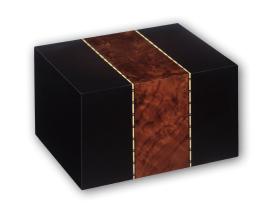

#### Margaux

- Constructed of medium density fiberboard
- Ebony and burl veneer with high gloss finish
- Measures 9<sup>1/2</sup>" wide