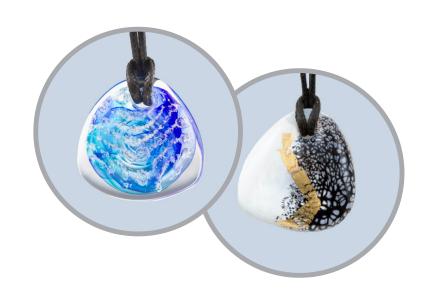

#### **Blown Glass Pendants**

- A small portion of cremated remains is incorporated into the blown glass to create a beautiful, one-of-a-kind tribute.
- Includes leather cord.
- Available in many colors and designs.

#### **Glass Memorials**

- Glass artisans custom design unique blown glass vessels to hold cremated remains.
- Available in many designs, colors and sizes.