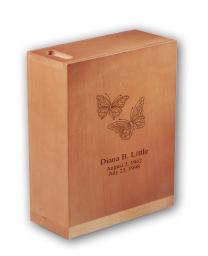

### Cremation Urns

Urns are available in elegant cloisonné, wood, fiberboard and metal. Some can be personalized with engraving and the addition of meaningful symbols and several have matching keepsakes for an additional charge. Each urn is available in any offering.