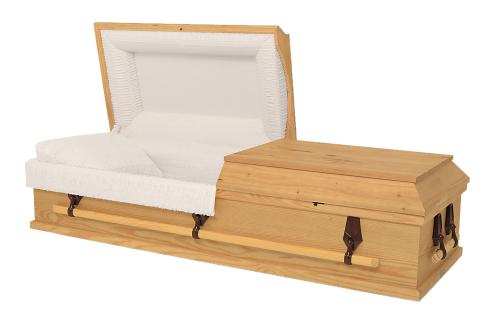

#### Lyra

#### **Cremation Casket**

- Select hardwood construction
- Rosetan crepe interior