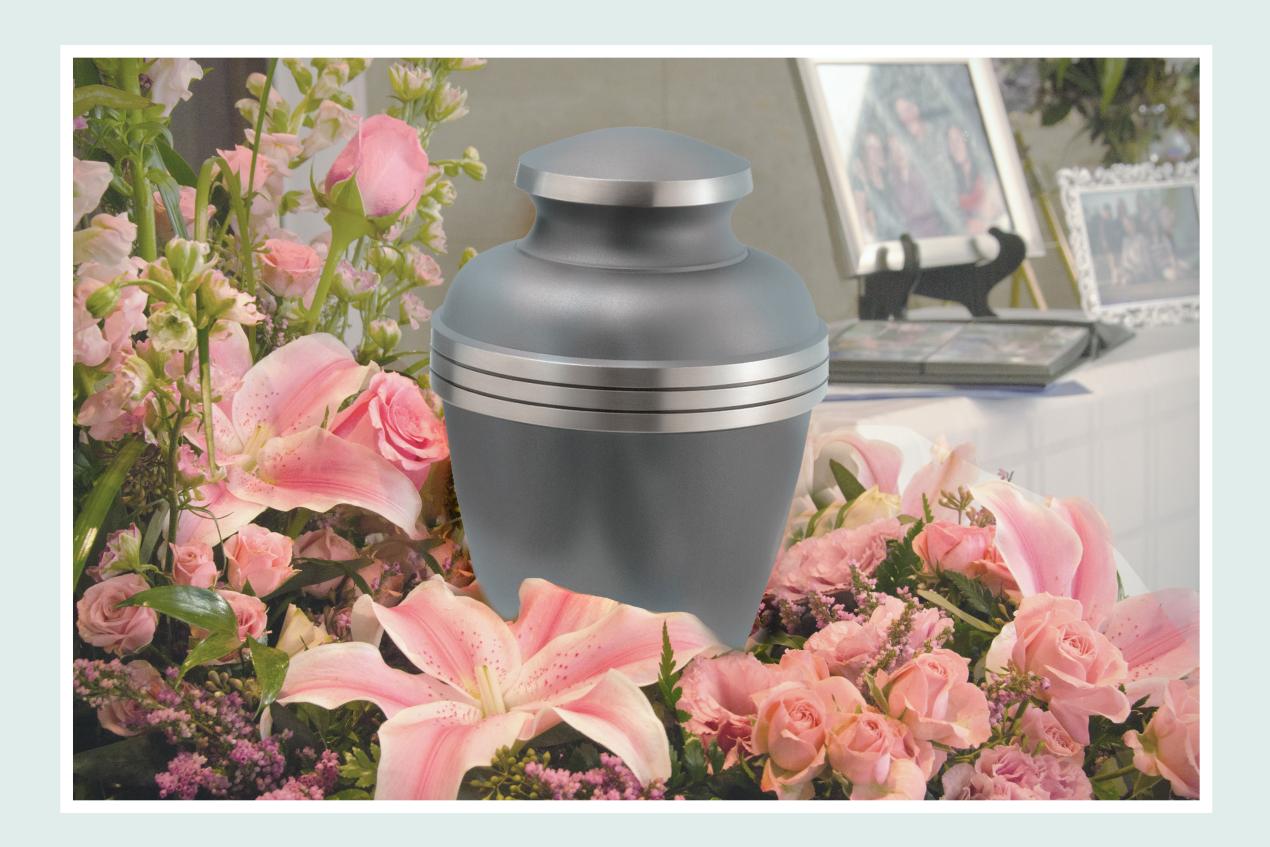

### Cremation Urns

Urns are available in elegant cloisonné, wood, fiberboard and metal. Some can be personalized with engraving and the addition of meaningful symbols and several have matching keepsakes for an additional charge. Each urn is available in any offering.