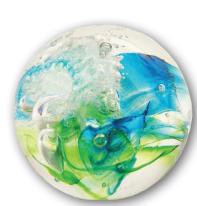

#### **Glass Memorials**

- Glass artisans custom design unique blown glass vessels to hold cremated remains.
- Available in many designs, colors and sizes.