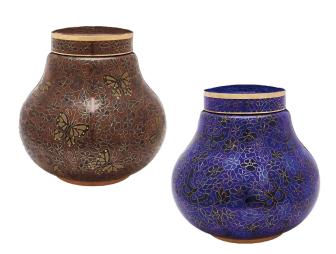

## Cloisonné: Amber or Blue Butterfly

- Beautiful cloisonné design
- Handcrafted from copper with enamel finish
- Measures 8<sup>3/8</sup>" high