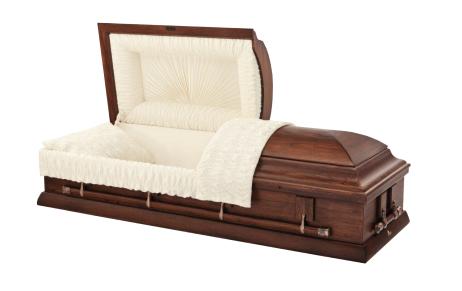

### Caskets & Containers

Our caskets and containers range from handcrafted caskets suitable for a traditional funeral ceremony to simple transportation containers.

#### **Cremation Casket**

- Solid hardwood construction
- Rosetan crepe interior
- Dual overlay (lace and tailored)
- LifeView personalization available