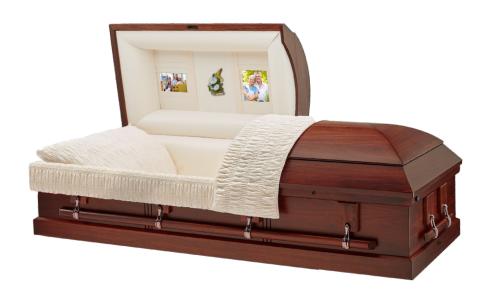

#### **Brockton**

#### **Rental Casket**

- Premium oak with satin finish
- Rosetan crepe interior
- Includes container for cremation