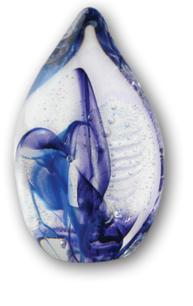

#### **Glass Memorials**

- Glass artisans custom design unique blown glass vessels to hold cremated remains.
- Available in many designs, colors and sizes.