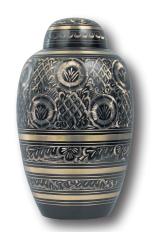

#### Black and Gold

- Handcrafted from brass
- Designed with a beautiful floral engraving
- Measures 10<sup>1/2</sup>" high