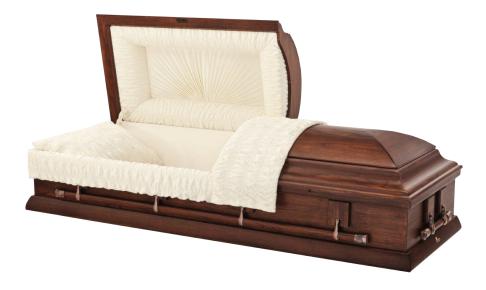

#### **Brockton**

#### **Rental Casket**

- Premium oak with satin finish
- Rosetan crepe interior
- Includes container for cremation