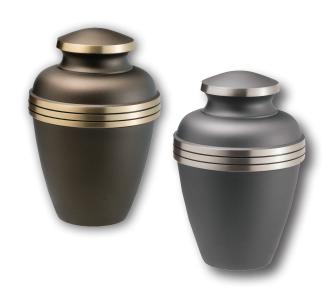

## **Chestnut Bronze** or Ashen Pewter

- Handcrafted from brass with polished accents
- Measures 9<sup>3/4</sup>" high
- Engraving of front available