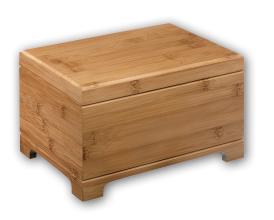

#### Stratton

- Handcrafted from bamboo
- Measures 10<sup>1/4</sup>" wide
- Engraving of front available