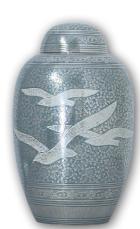

#### **Going Home**

- Handcrafted from brass with nickel plating
- Pewter finish electroplated nickel with painted engraving
- Measures 10<sup>1/2</sup>" high
- Also available in pink