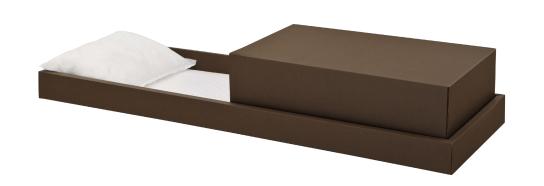

#### **Trayview**

#### **Cremation Container**

- Cardboard construction
- Painted finish
- Pillow and lining