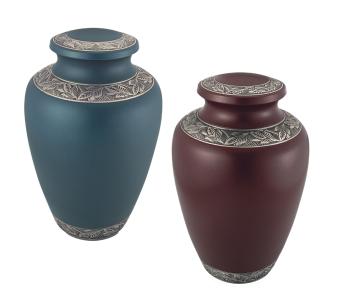

## **Chestnut Bronze** or Ashen Pewter

- Handcrafted from brass with polished accents
- Measures 9<sup>3/4</sup>" high
- Engraving of front available

## Delphia: Blue or Crimson

- Handcrafted from brass with polished accents
- Measures 9<sup>3/4</sup>" high
- Engraving of front available