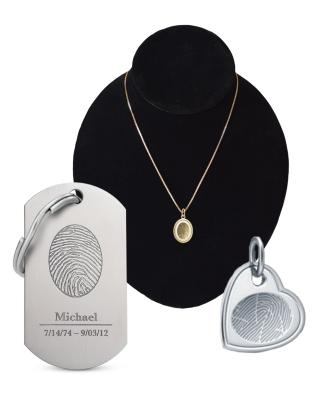

## Thumbprint Jewelry & Keepsakes

- Available in 14k white or yellow gold and sterling silver.
- Created from the fingerprint, footprint or handprint of your loved one.
- Items can be engraved on the back and are available as pendants, charms, rings, earrings, key chains, cufflinks and other accessories.