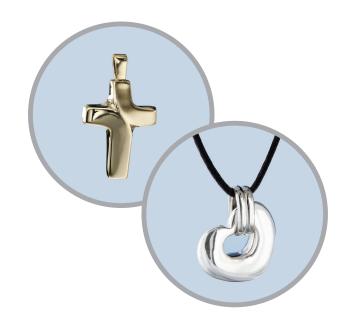

#### Remembrance Jewelry

- Crafted from sterling silver and 14k gold.
- Designed to hold a small portion of cremated remains, a lock of hair or dried ceremonial flowers.
- Pendants are available in a variety of designs.