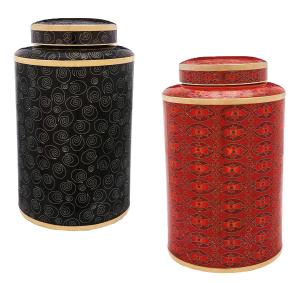

#### Cloisonné: Midnight Swirl or Red Rosette

- Beautiful cloisonné design
- Handcrafted copper with enamel finish
- Measures 10<sup>1/4</sup>" high