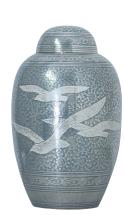

## Cloisonné: Amber or Blue Butterfly

- Beautiful cloisonné design
- Handcrafted from copper with enamel finish
- Measures 8<sup>3/8</sup>" high