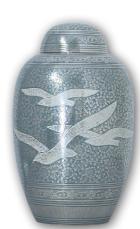

### Cremation Urns

Urns are available in elegant cloisonné, wood, fiberboard and metal. Some can be personalized with engraving and the addition of meaningful symbols and several have matching keepsakes for an additional charge. Each urn is available in any offering.