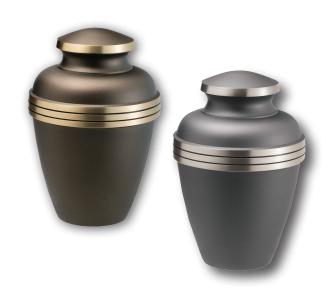

## **Chestnut Bronze** or Ashen Pewter

- Handcrafted from brass with polished accents
- Measures 9<sup>3/4</sup>" high
- Engraving of front available

## Delphia: Blue or Crimson

- Handcrafted from brass with polished accents
- Measures 9<sup>3/4</sup>" high
- Engraving of front available