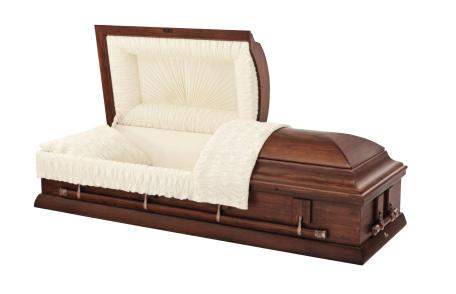

### Caskets & Containers

Our caskets and containers range from handcrafted caskets suitable for a traditional funeral ceremony to simple transportation containers.

#### **Cremation Casket**

- Solid hardwood construction
- Rosetan crepe interior
- Dual overlay (lace and tailored)
- LifeView personalization available