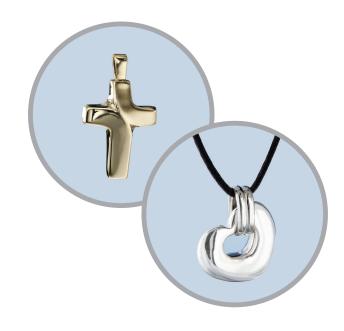

#### Remembrance Jewelry

- Crafted from sterling silver and 14k gold.
- Designed to hold a small portion of cremated remains, a lock of hair or dried ceremonial flowers.
- Pendants are available in a variety of designs.

## Thumbprint Jewelry & Keepsakes

- Available in 14k white or yellow gold and sterling silver.
- Created from the fingerprint, footprint or handprint of your loved one.
- Items can be engraved on the back and are available as pendants, charms, rings, earrings, key chains, cufflinks and other accessories.