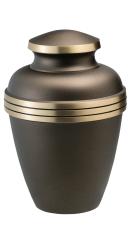

## **Chestnut Bronze** or Ashen Pewter

- Handcrafted from brass with polished accents
- Measures 9<sup>3/4</sup>" high
- Engraving of front available

## Delphia: Blue or Crimson

- Handcrafted from brass with polished accents
- Measures 9<sup>3/4</sup>" high
- Engraving of front available