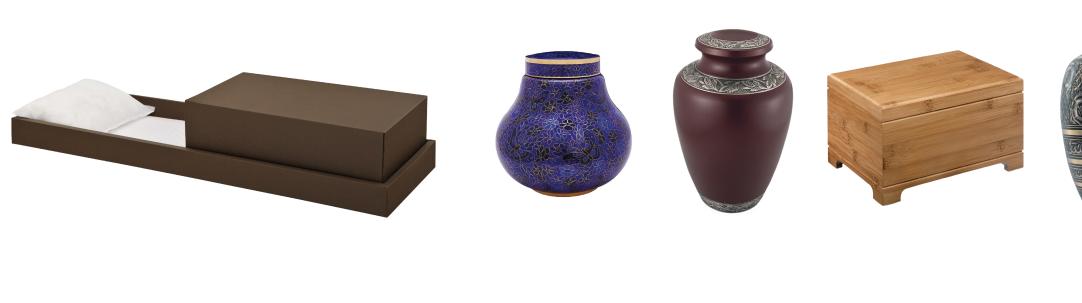

### Cremation Urns

Urns are available in elegant cloisonné, wood, fiberboard and metal. Some can be personalized with engraving and the addition of meaningful symbols and several have matching keepsakes for an additional charge. Each urn is available in any offering.

#### Cloisonné: Midnight Swirl or Red Rosette

- Beautiful cloisonné design
- Handcrafted copper with enamel finish
- Measures 10<sup>1/4</sup>" high

## Cloisonné: Amber or Blue Butterfly

- Beautiful cloisonné design
- Handcrafted from copper with enamel finish
- Measures 8<sup>3/8</sup>" high