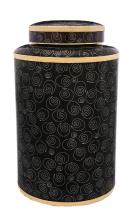

#### Cloisonné: Midnight Swirl or Red Rosette

- Beautiful cloisonné design
- Handcrafted copper with enamel finish
- Measures 10<sup>1/4</sup>" high