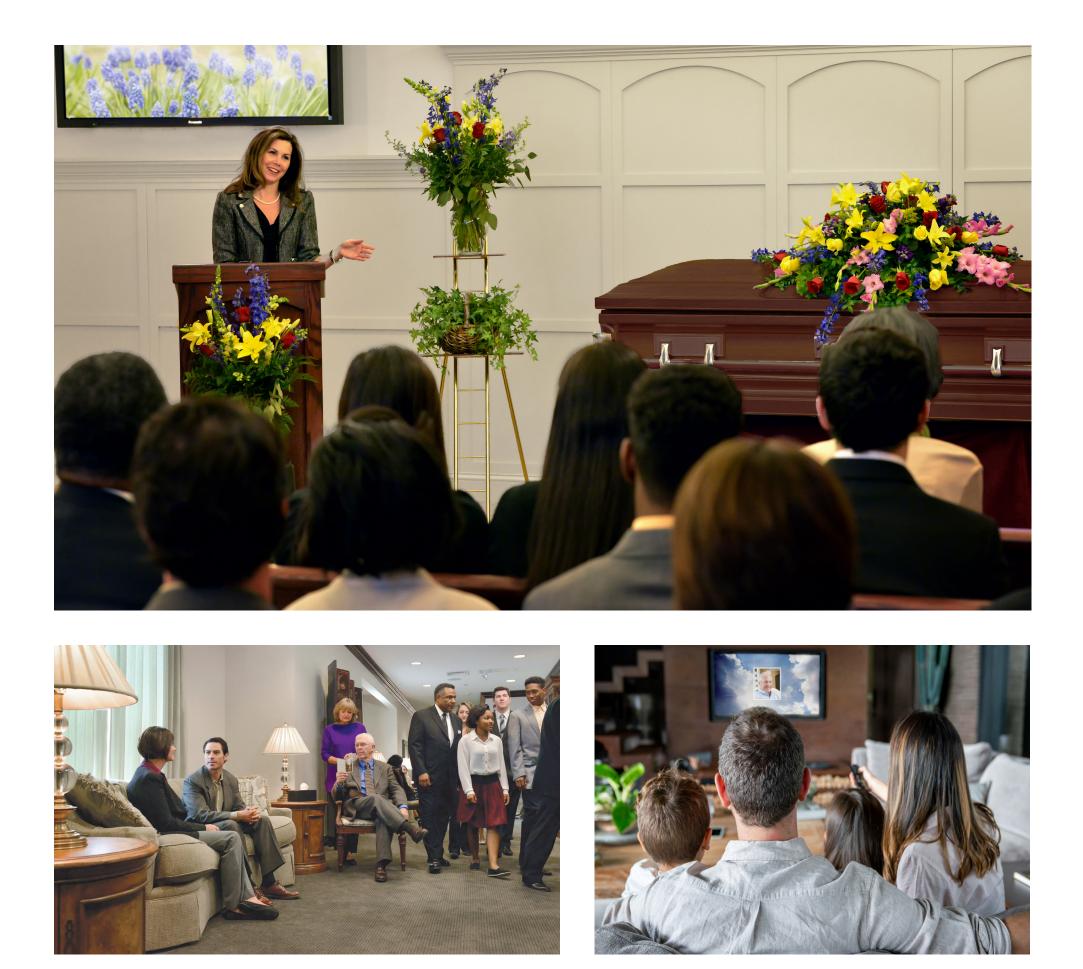

### Funeral Ceremony Before Cremation: \$4,860

This service includes a funeral ceremony at the funeral home with a visitation the same day, followed by cremation.

\*Additional charges apply if visitation is held the day or evening before the ceremony or if a hearse is needed to transport the casket or urn to an offsite service venue. This estimate does not include additional merchandise or cash advance items. Additional merchandise options are available in a range of prices.

## Memorial Ceremony After Cremation: \$3,815

This service includes cremation followed by a memorial ceremony (where the body is not present) at the funeral home or other facility with a visitation immediately prior.