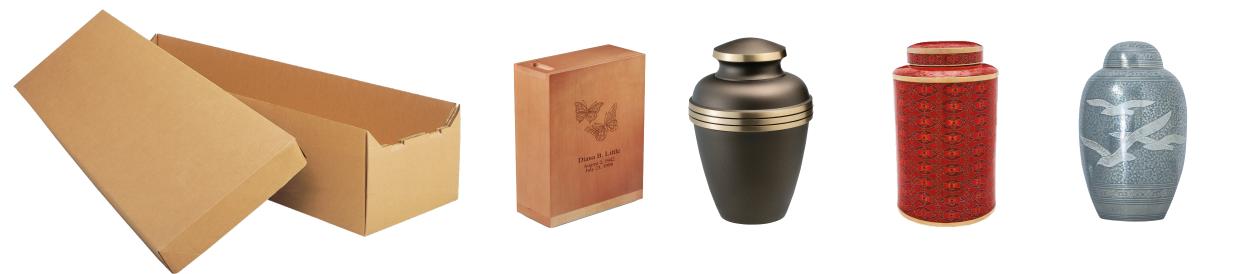

### Caskets & Containers

Our caskets and containers range from handcrafted caskets suitable for a traditional funeral ceremony to simple transportation containers.

#### **Brockton**

**Rental Casket** 

- Premium oak with satin finish
- Rosetan crepe interior
- Includes container for cremation

#### Hardwood Viewer

Rental Viewing Container

- Solid hardwood construction
- Rosetan crepe interior
- For private gathering at funeral home

#### Trayview

**Cremation Container** 

- Cardboard construction
- Painted finish
- Pillow and lining

**Cremation Container** 

Cardboard construction

Hold the memory of your loved one close with keepsake jewelry and glass memorials. Choose from many styles and sizes to either wear or display.

### Cremation Urns

Urns are available in elegant cloisonné, wood, fiberboard and metal. Some can be personalized with engraving and the addition of meaningful symbols and several have matching keepsakes for an additional charge. Each urn is available in any offering.