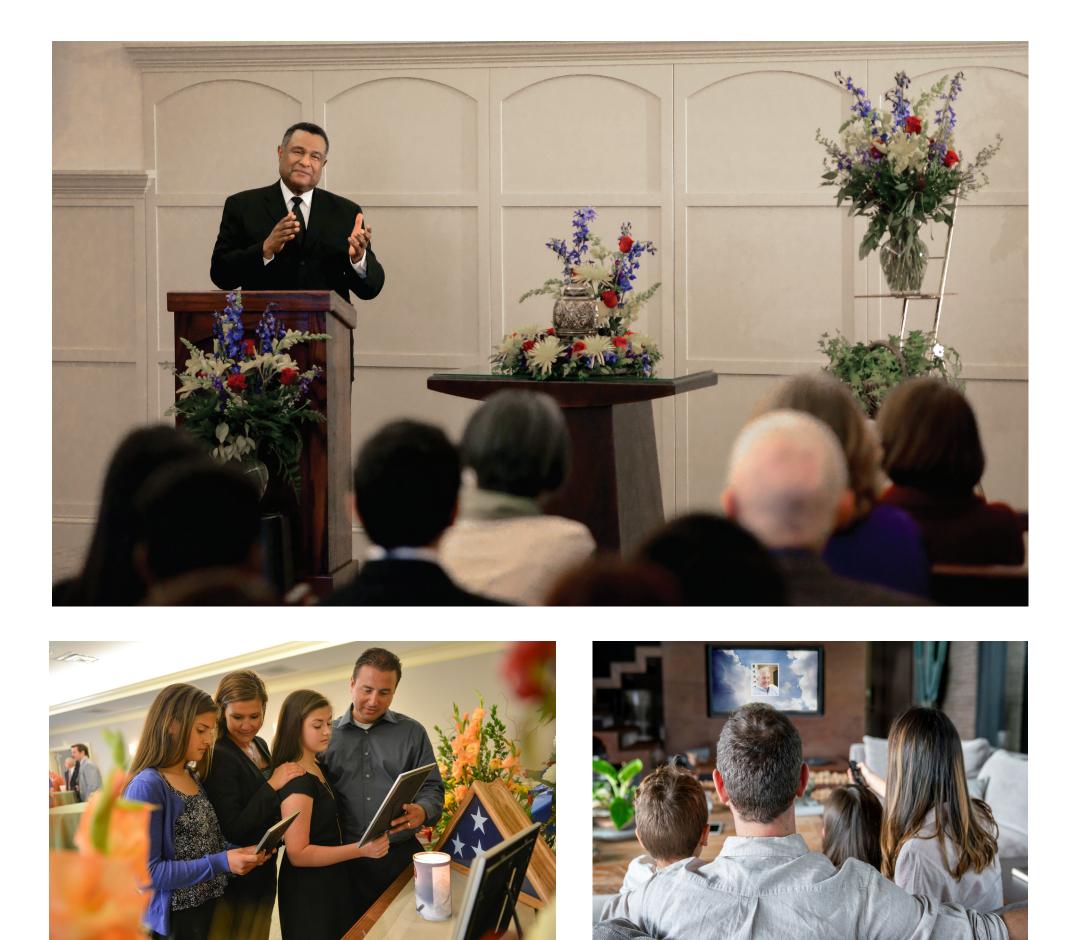

### Funeral Ceremony Before Cremation: \$4,860

This service includes a funeral ceremony at the funeral home with a visitation the same day, followed by cremation.

\*Additional charges apply if visitation is held the day or evening before the ceremony or if a hearse is needed to transport the casket or urn to an offsite service venue. This estimate does not include additional merchandise or cash advance items. Additional merchandise options are available in a range of prices.

## Memorial Ceremony After Cremation: \$3,815

This service includes cremation followed by a memorial ceremony (where the body is not present) at the funeral home or other facility with a visitation immediately prior.