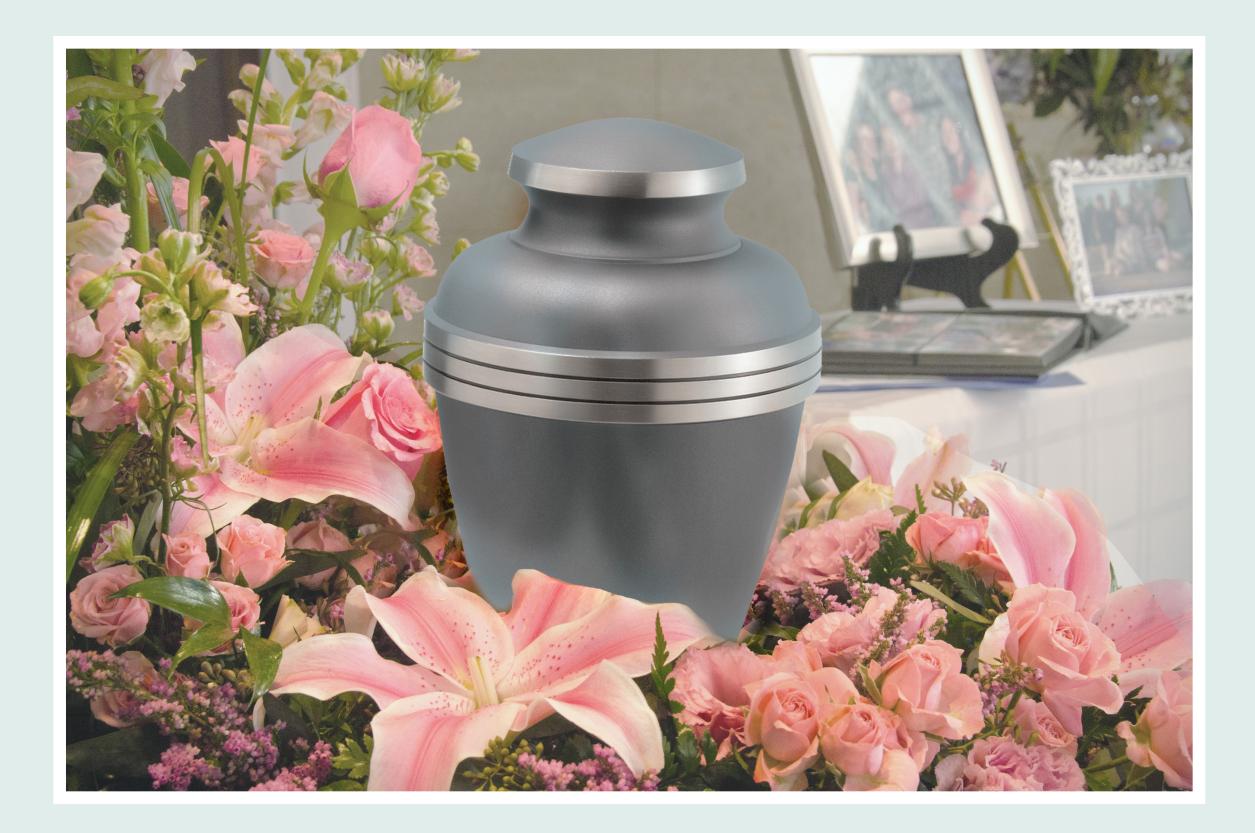

### Cremation Urns

Urns are available in elegant cloisonné, wood, fiberboard and metal. Some can be personalized with engraving and the addition of meaningful symbols and several have matching keepsakes for an additional charge. Each urn is available in any offering.