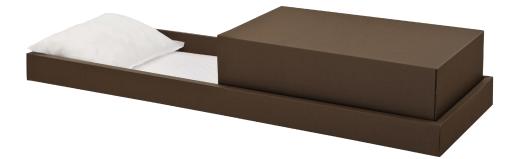

#### **Brockton**

**Rental Casket** 

- Premium oak with satin finish
- Rosetan crepe interior
- Includes container for cremation

#### Trayview

**Cremation Container** 

- Cardboard construction
- Painted finish
- Pillow and lining

**Cremation Container** 

Cardboard construction

Hold the memory of your loved one close with keepsake jewelry and glass memorials. Choose from many styles and sizes to either wear or display.