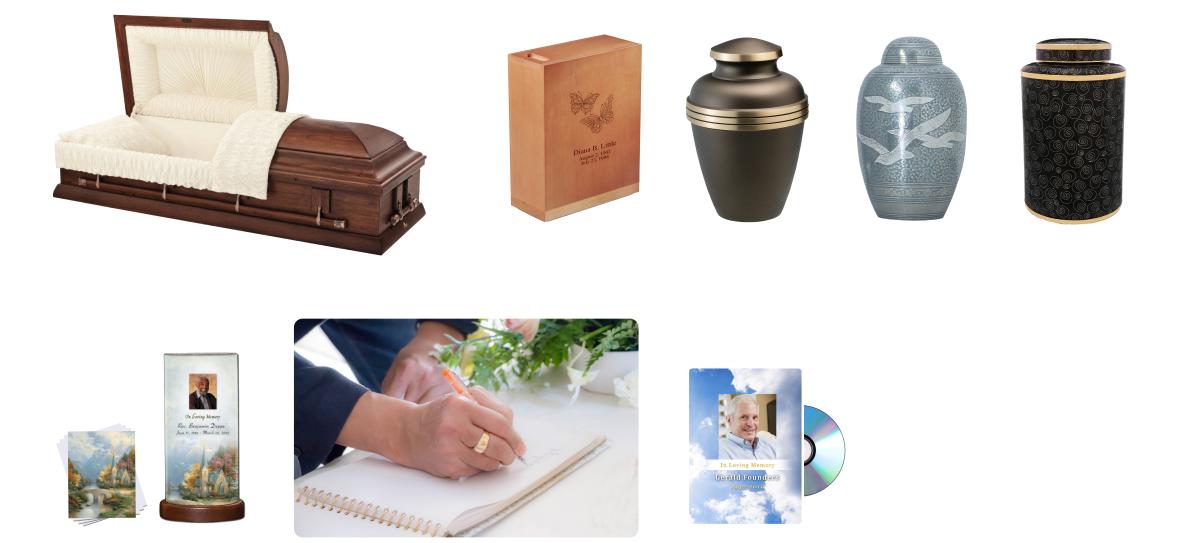

### Cremation Urns

Urns are available in elegant cloisonné, wood, fiberboard and metal. Some can be personalized with engraving and the addition of meaningful symbols and several have matching keepsakes for an additional charge. Each urn is available in any offering.

### Caskets & Containers

Our caskets and containers range from handcrafted caskets suitable for a traditional funeral ceremony to simple transportation containers.

### Keepsakes & Jewelry