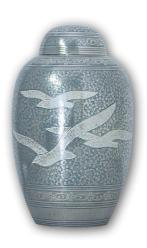

### Cloisonné: Midnight Swirl or Red Rosette

- Beautiful cloisonné design
- Handcrafted copper with enamel finish
- Measures 10<sup>1/4</sup>" high

#### Cloisonné: Amber or Blue Butterfly

- Beautiful cloisonné design
- Handcrafted from copper with enamel finish
- Measures 8<sup>3/8</sup>" high