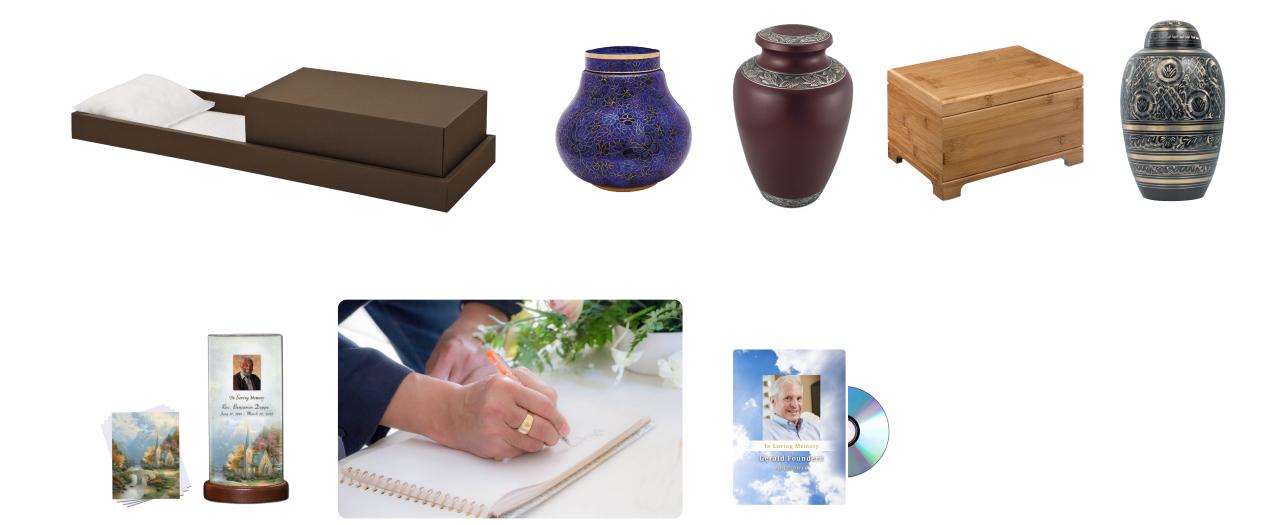

### Cremation Urns

Urns are available in elegant cloisonné, wood, fiberboard and metal. Some can be personalized with engraving and the addition of meaningful symbols and several have matching keepsakes for an additional charge. Each urn is available in any offering.

### Cloisonné: Midnight Swirl or Red Rosette

- Beautiful cloisonné design
- Handcrafted copper with enamel finish
- Measures 10<sup>1/4</sup>" high

#### Cloisonné: Amber or Blue Butterfly

- Beautiful cloisonné design
- Handcrafted from copper with enamel finish
- Measures 8<sup>3/8</sup>" high

### Caskets & Containers

Our caskets and containers range from handcrafted caskets suitable for a traditional funeral ceremony to simple transportation containers.

#### Hardwood Viewer

Rental Viewing Container

- Solid hardwood construction
- Rosetan crepe interior
- For private gathering at funeral home

#### Trayview

**Cremation Container** 

- Cardboard construction
- Painted finish
- Pillow and lining

**Cremation Container** 

Cardboard construction

Hold the memory of your loved one close with keepsake jewelry and glass memorials. Choose from many styles and sizes to either wear or display.