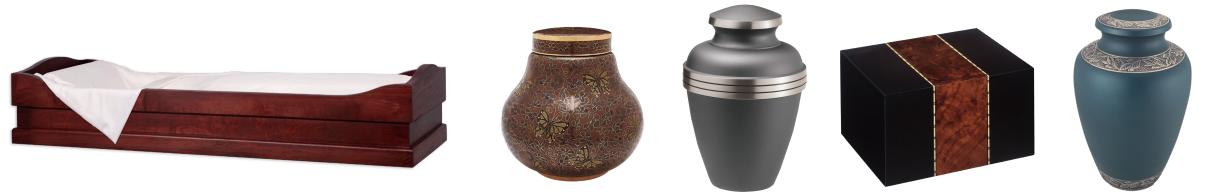

### Caskets & Containers

Our caskets and containers range from handcrafted caskets suitable for a traditional funeral ceremony to simple transportation containers.

#### **Brockton**

**Rental Casket** 

- Premium oak with satin finish
- Rosetan crepe interior
- Includes container for cremation

#### Hardwood Viewer

Rental Viewing Container

- Solid hardwood construction
- Rosetan crepe interior
- For private gathering at funeral home

#### Trayview

**Cremation Container** 

- Cardboard construction
- Painted finish
- Pillow and lining

**Cremation Container** 

Cardboard construction

Hold the memory of your loved one close with keepsake jewelry and glass memorials. Choose from many styles and sizes to either wear or display.

### Cremation Urns

Urns are available in elegant cloisonné, wood, fiberboard and metal. Some can be personalized with engraving and the addition of meaningful symbols and several have matching keepsakes for an additional charge. Each urn is available in any offering.