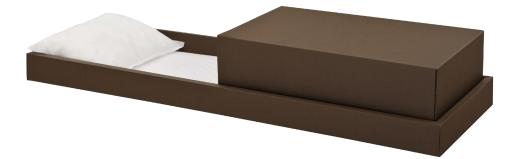

#### **Brockton**

**Rental Casket** 

- Premium oak with satin finish
- Rosetan crepe interior
- Includes container for cremation

#### Hardwood Viewer

Rental Viewing Container

- Solid hardwood construction
- Rosetan crepe interior
- For private gathering at funeral home