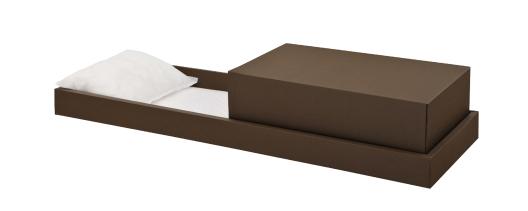

#### **Hardwood Viewer**

### Rental Viewing Container

- Solid hardwood construction
- Rosetan crepe interior
- For private gathering at funeral home