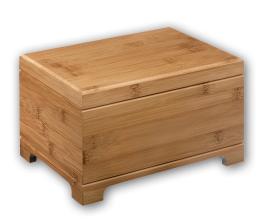

#### Stratton

- Handcrafted from bamboo
- Measures 10<sup>1/4</sup>" wide
- Engraving of front available