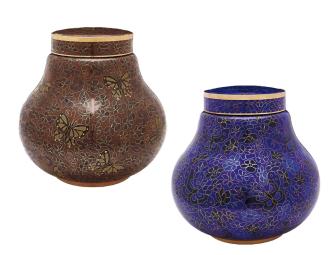

### Cloisonné: Midnight Swirl or Red Rosette

- Beautiful cloisonné design
- Handcrafted copper with enamel finish
- Measures 10<sup>1/4</sup>" high

## Cloisonné: Amber or Blue Butterfly

- Beautiful cloisonné design
- Handcrafted from copper with enamel finish
- Measures 8<sup>3/8</sup>" high