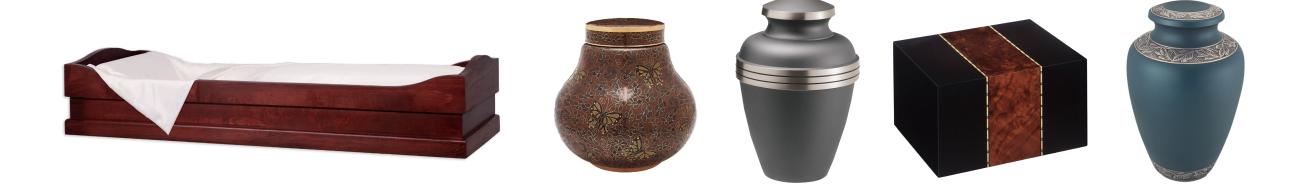

### **Cremation Urns**

Urns are available in elegant cloisonné, wood, fiberboard and metal. Some can be personalized with engraving and the addition of meaningful symbols and several have matching keepsakes for an additional charge. Each urn is available in any offering.

### Cloisonné: Midnight Swirl or Red Rosette

- Beautiful cloisonné design
- Handcrafted copper with enamel finish
- Measures 10<sup>1/4</sup>" high

## Cloisonné: Amber or Blue Butterfly

- Beautiful cloisonné design
- Handcrafted from copper with enamel finish
- Measures 8<sup>3/8</sup>" high