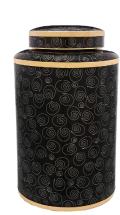

### Cloisonné: Midnight Swirl or Red Rosette

- Beautiful cloisonné design
- Handcrafted copper with enamel finish
- Measures 10<sup>1/4</sup>" high

## Cloisonné: Amber or Blue Butterfly

- Beautiful cloisonné design
- Handcrafted from copper with enamel finish
- Measures 8<sup>3/8</sup>" high