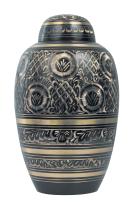

### **Cremation Urns**

Urns are available in elegant cloisonné, wood, fiberboard and metal. Some can be personalized with engraving and the addition of meaningful symbols and several have matching keepsakes for an additional charge. Each urn is available in any offering.

## **Chestnut Bronze** or Ashen Pewter

- Handcrafted from brass with polished accents
- Measures 9<sup>3/4</sup>" high
- Engraving of front available

## Delphia: Blue or Crimson

- Handcrafted from brass with polished accents
- Measures 9<sup>3/4</sup>" high
- Engraving of front available