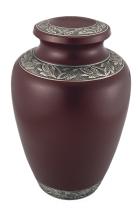

### **Cremation Urns**

Urns are available in elegant cloisonné, wood, fiberboard and metal. Some can be personalized with engraving and the addition of meaningful symbols and several have matching keepsakes for an additional charge. Each urn is available in any offering.

#### Black and Gold

- Handcrafted from brass
- Designed with a beautiful floral engraving
- Measures 10<sup>1/2</sup>" high