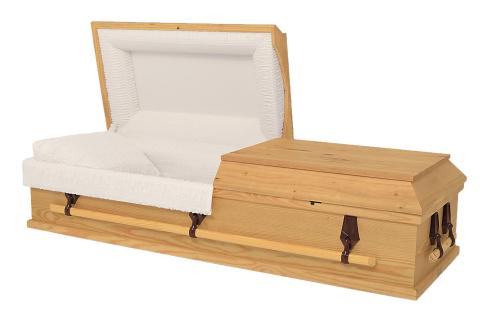

#### Clifton

#### **Cremation Casket**

- Solid hardwood construction
- Rosetan crepe interior
- Dual overlay (lace and tailored)
- LifeView personalization available