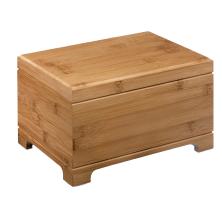

### **Cremation Urns**

Urns are available in elegant cloisonné, wood, fiberboard and metal. Some can be personalized with engraving and the addition of meaningful symbols and several have matching keepsakes for an additional charge. Each urn is available in any offering.

#### Stratton

- Handcrafted from bamboo
- Measures 10<sup>1/4</sup>" wide
- Engraving of front available