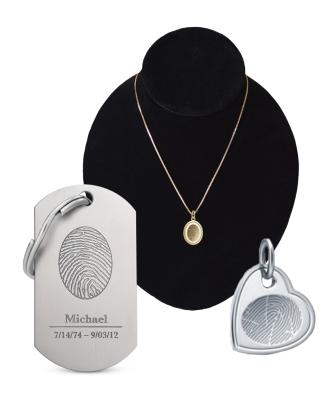

## Thumbprint Jewelry & Keepsakes

- Available in 14k white or yellow gold and sterling silver.
- Created from the fingerprint, footprint or handprint of your loved one.
- Items can be engraved on the back and are available as pendants, charms, rings, earrings, key chains, cufflinks and other accessories.