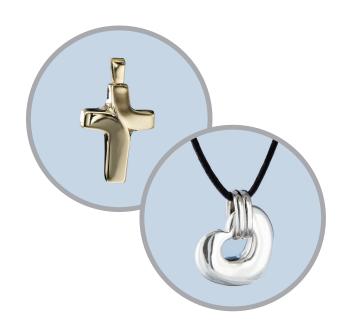

### Remembrance Jewelry

- Crafted from sterling silver and 14k gold.
- Designed to hold a small portion of cremated remains, a lock of hair or dried ceremonial flowers.
- Pendants are available in a variety of designs.