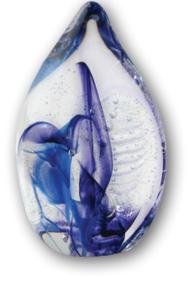

#### **Blown Glass Pendants**

- A small portion of cremated remains is incorporated into the blown glass to create a beautiful, one-of-a-kind tribute.
- Includes leather cord.
- Available in many colors and designs.