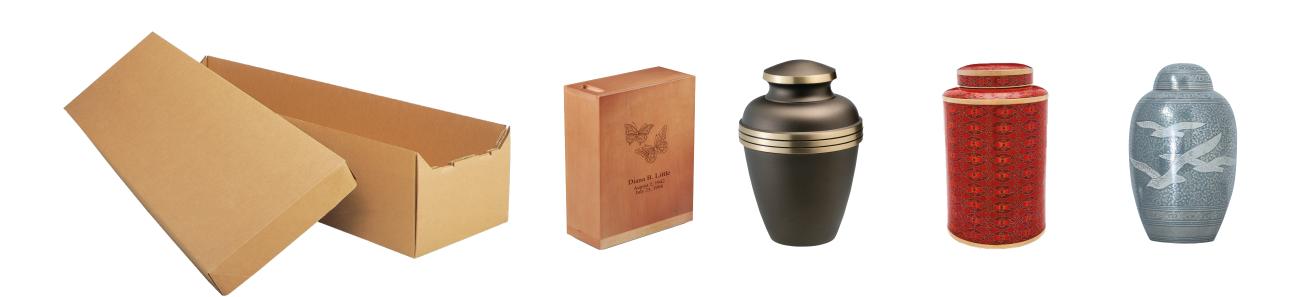

### Caskets & Containers

Our caskets and containers range from handcrafted caskets suitable for a traditional funeral ceremony to simple transportation containers.

#### **Cremation Container**

- Cardboard construction
- Painted finish
- Pillow and lining

#### **Cremation Container**

Cardboard construction