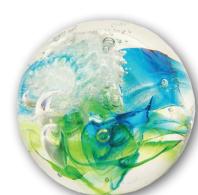

#### **Glass Memorials**

- Glass artisans custom design unique blown glass vessels to hold cremated remains.
- Available in many designs, colors and sizes.