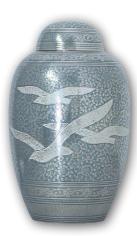

### **Going Home**

- Handcrafted from brass with nickel plating
- Pewter finish electroplated nickel with painted engraving
- Measures 10<sup>1/2</sup>" high
- Also available in pink