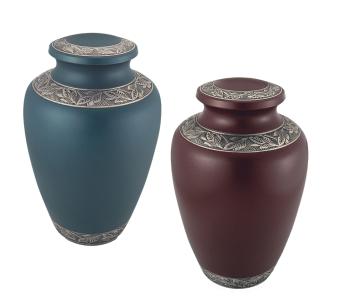

## **Chestnut Bronze** or Ashen Pewter

- Handcrafted from brass with polished accents
- Measures 9<sup>3/4</sup>" high
- Engraving of front available

## Delphia: Blue or Crimson

- Handcrafted from brass with polished accents
- Measures 9<sup>3/4</sup>" high
- Engraving of front available