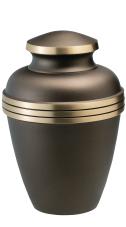

## **Chestnut Bronze** or Ashen Pewter

- Handcrafted from brass with polished accents
- Measures 9<sup>3/4</sup>" high
- Engraving of front available

## Delphia: Blue or Crimson

- Handcrafted from brass with polished accents
- Measures 9<sup>3/4</sup>" high
- Engraving of front available