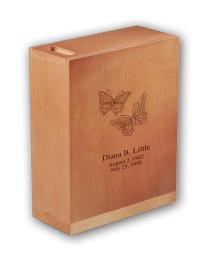

### **Monterey Maple**

- Crafted of maple with handrubbed finish
- Specially designed for scattering with sliding top
- Measures 10<sup>3/8</sup>" high
- Engraving of front available