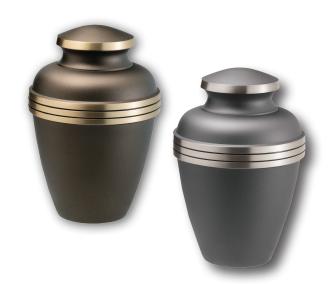

## **Chestnut Bronze** or Ashen Pewter

- Handcrafted from brass with polished accents
- Measures 9<sup>3/4</sup>" high
- Engraving of front available