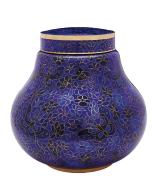

### Cloisonné: Midnight Swirl or Red Rosette

- Beautiful cloisonné design
- Handcrafted copper with enamel finish
- Measures 10<sup>1/4</sup>" high