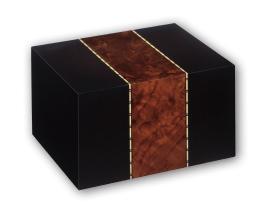

### Margaux

- Constructed of medium density fiberboard
- Ebony and burl veneer with high gloss finish
- Measures 9<sup>1/2</sup>" wide