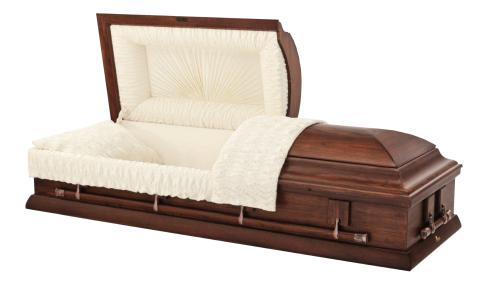

#### **Brockton**

#### **Rental Casket**

- Premium oak with satin finish
- Rosetan crepe interior
- Includes container for cremation