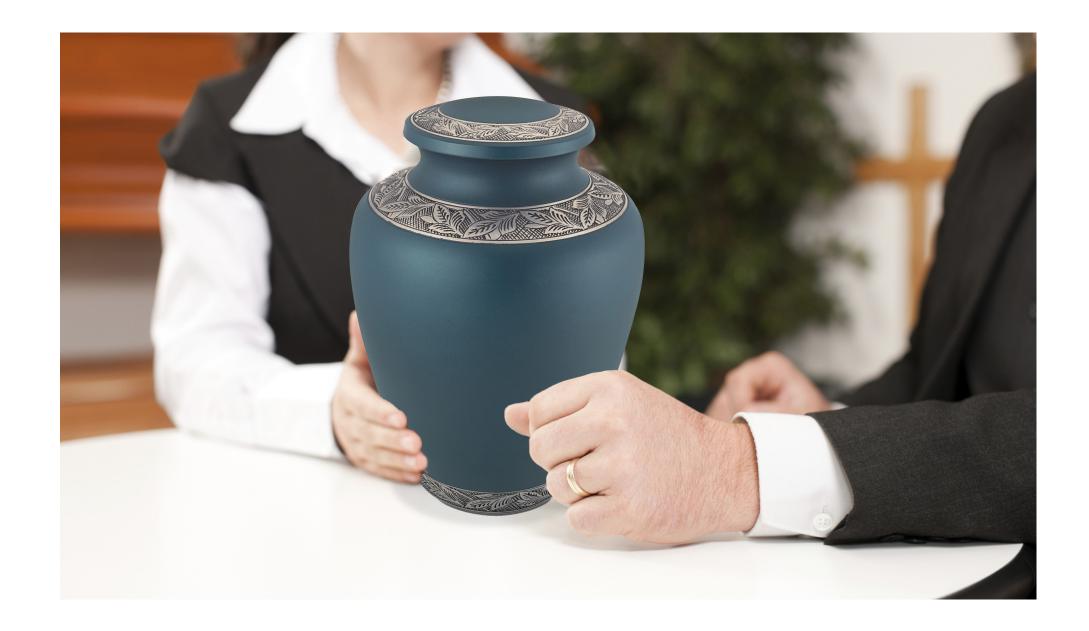

### **Cremation Urns**

Urns are available in elegant cloisonné, wood, fiberboard and metal. Some can be personalized with engraving and the addition of meaningful symbols and several have matching keepsakes for an additional charge. Each urn is available in any offering.