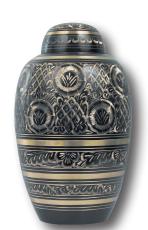

#### Black and Gold

- Handcrafted from brass
- Designed with a beautiful floral engraving
- Measures 10<sup>1/2</sup>" high