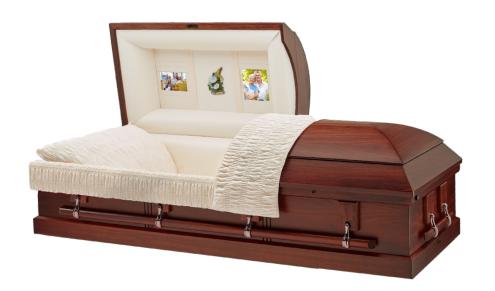

#### **Brockton**

#### **Rental Casket**

- Premium oak with satin finish
- Rosetan crepe interior
- Includes container for cremation