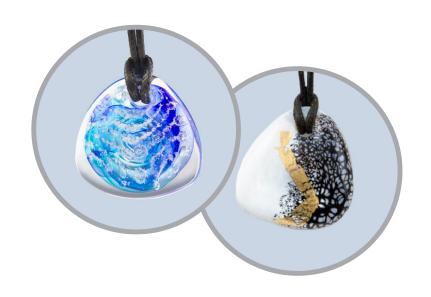

#### **Blown Glass Pendants**

- A small portion of cremated remains is incorporated into the blown glass to create a beautiful, one-of-a-kind tribute.
- Includes leather cord.
- Available in many colors and designs.

#### **Glass Memorials**

- Glass artisans custom design unique blown glass vessels to hold cremated remains.
- Available in many designs, colors and sizes.