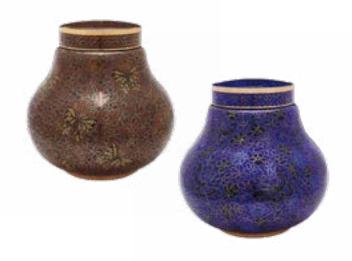

### Cremation Urns

Urns are available in elegant cloisonné, wood, fiberboard and metal. Some can be personalized with engraving and the addition of meaningful symbols and several have matching keepsakes for an additional charge. Each urn is available in any offering.

#### Cloisonné: Midnight Swirl or Red Rosette

- Beautiful cloisonné design
- Handcrafted copper with enamel finish
- Measures 10<sup>1/4</sup>" high

#### Cloisonné: Amber or Blue Butterfly

- Beautiful cloisonné design
- Handcrafted from copper with enamel finish
- Measures 8<sup>3/8</sup>" high