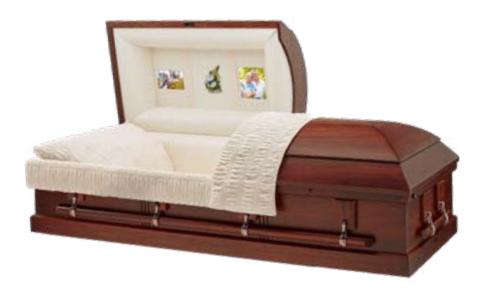

### Caskets & Containers

Our caskets and containers range from handcrafted caskets suitable for a traditional funeral ceremony to simple transportation containers.

#### **Cremation Casket**

- Solid hardwood construction
- Rosetan crepe interior
- Dual overlay (lace and tailored)
- LifeView personalization available