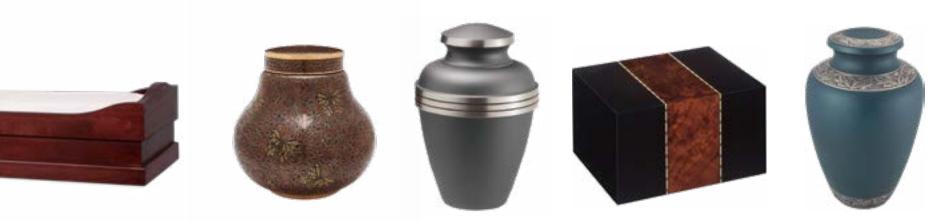

### Cremation Urns

Urns are available in elegant cloisonné, wood, fiberboard and metal. Some can be personalized with engraving and the addition of meaningful symbols and several have matching keepsakes for an additional charge. Each urn is available in any offering.

### Caskets & Containers

Our caskets and containers range from handcrafted caskets suitable for a traditional funeral ceremony to simple transportation containers.

#### **Brockton**

**Rental Casket** 

- Premium oak with satin finish
- Rosetan crepe interior
- Includes container for cremation

#### Hardwood Viewer

#### Rental Viewing Container

- Solid hardwood construction
- Rosetan crepe interior
- For private gathering at funeral home