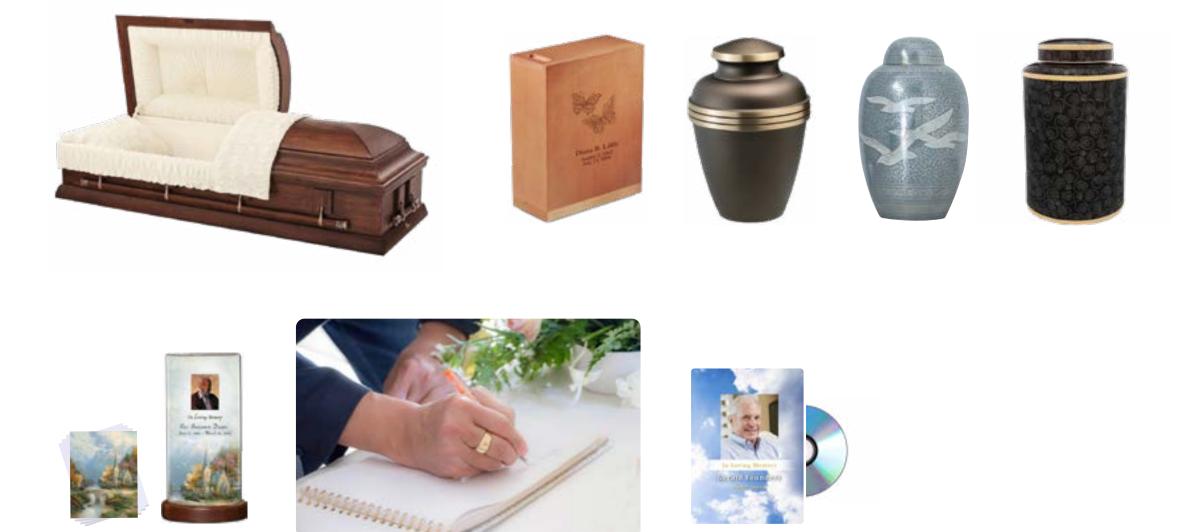

### Cremation Urns

Urns are available in elegant cloisonné, wood, fiberboard and metal. Some can be personalized with engraving and the addition of meaningful symbols and several have matching keepsakes for an additional charge. Each urn is available in any offering.

### Caskets & Containers

Our caskets and containers range from handcrafted caskets suitable for a traditional funeral ceremony to simple transportation containers.

### Keepsakes & Jewelry

Hold the memory of your loved one close with keepsake jewelry and glass memorials. Choose from many styles and sizes to either wear or display.