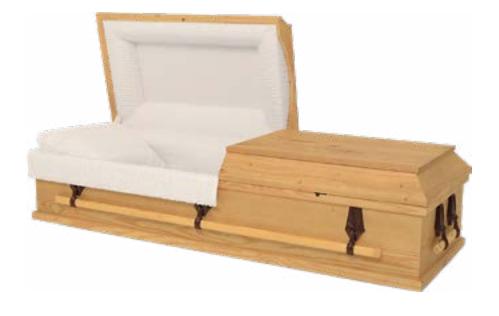

### Caskets & Containers

Our caskets and containers range from handcrafted caskets suitable for a traditional funeral ceremony to simple transportation containers.

#### Hardwood Viewer

#### Rental Viewing Container

- Solid hardwood construction
- Rosetan crepe interior
- For private gathering at funeral home