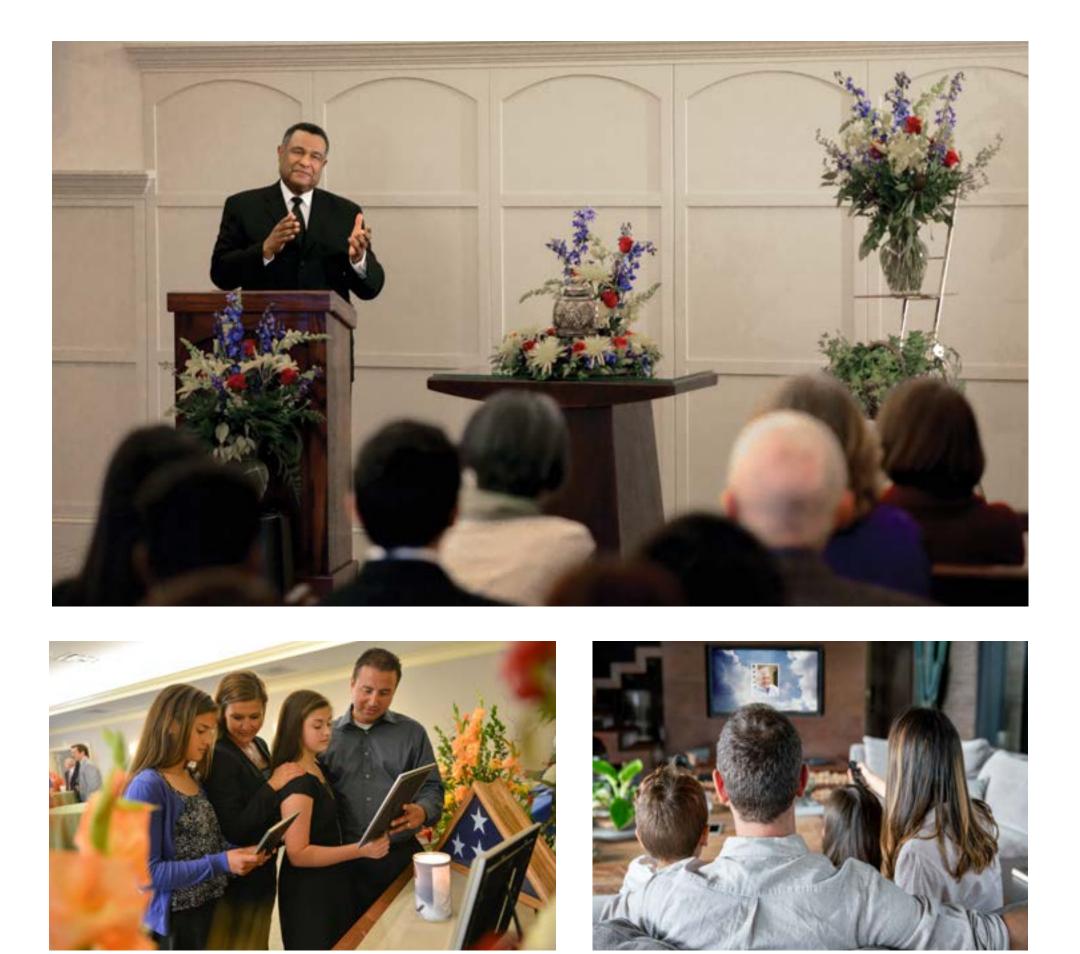

## Memorial Ceremony After Cremation: \$3,815

This service includes cremation followed by a memorial ceremony (where the body is not present) at the funeral home or other facility with a visitation immediately prior.

### Simple Cremation With A Private Goodbye: \$2,865

This service includes a private viewing (limited to 30 minutes and 10 people) prior to cremation.

\*This estimate does not include additional merchandise or cash advance items. Additional merchandise options are available in a range of prices.