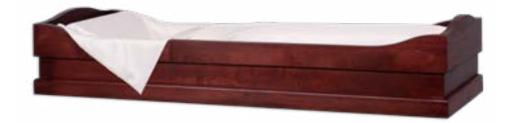

#### **Brockton**

**Rental Casket** 

- Premium oak with satin finish
- Rosetan crepe interior
- Includes container for cremation