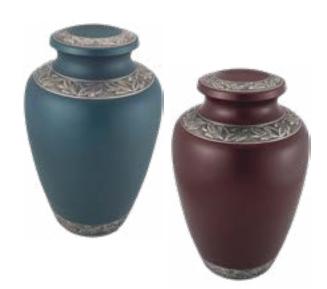

### Cremation Urns

Urns are available in elegant cloisonné, wood, fiberboard and metal. Some can be personalized with engraving and the addition of meaningful symbols and several have matching keepsakes for an additional charge. Each urn is available in any offering.

#### Delphia: Blue or Crimson

- Handcrafted from brass with polished accents
- Measures 9<sup>3/4</sup>" high
- Engraving of front available