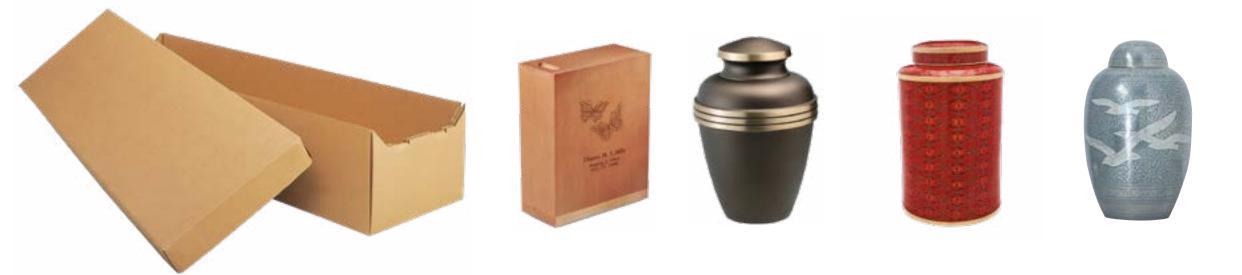

- Transfer of remains to funeral home
- Refrigeration/custodial care
- Basic services of funeral director & staff Urn (variety of choices available)
- Cremation of remains
- Alternative container (cardboard)

### Cremation Urns

Urns are available in elegant cloisonné, wood, fiberboard and metal. Some can be personalized with engraving and the addition of meaningful symbols and several have matching keepsakes for an additional charge. Each urn is available in any offering.

#### **Black and Gold**

- Handcrafted from brass
- Designed with a beautiful floral engraving
- Measures 10<sup>1/2</sup>" high