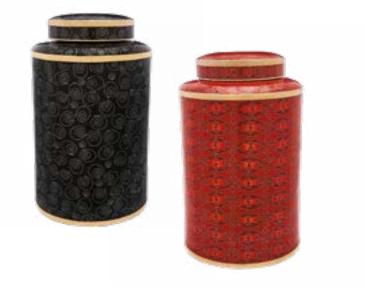

### Cremation Urns

Urns are available in elegant cloisonné, wood, fiberboard and metal. Some can be personalized with engraving and the addition of meaningful symbols and several have matching keepsakes for an additional charge. Each urn is available in any offering.

#### Cloisonné: Midnight Swirl or Red Rosette

- Beautiful cloisonné design
- Handcrafted copper with enamel finish
- Measures 10<sup>1/4</sup>" high