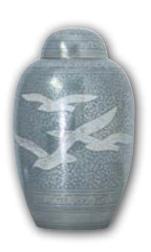

### Cremation Urns

Urns are available in elegant cloisonné, wood, fiberboard and metal. Some can be personalized with engraving and the addition of meaningful symbols and several have matching keepsakes for an additional charge. Each urn is available in any offering.