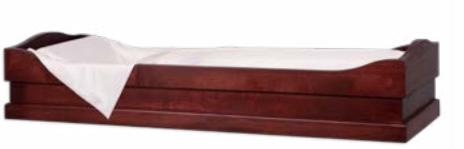

#### **Brockton**

**Rental Casket** 

- Premium oak with satin finish
- Rosetan crepe interior
- Includes container for cremation

#### Hardwood Viewer

#### Rental Viewing Container

- Solid hardwood construction
- Rosetan crepe interior
- For private gathering at funeral home