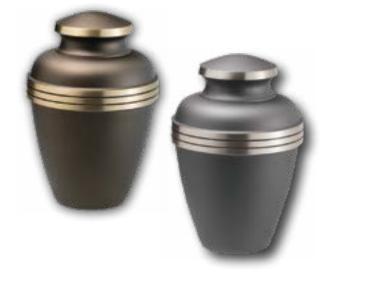

### Cremation Urns

Urns are available in elegant cloisonné, wood, fiberboard and metal. Some can be personalized with engraving and the addition of meaningful symbols and several have matching keepsakes for an additional charge. Each urn is available in any offering.

#### Chestnut Bronze or Ashen Pewter

- Handcrafted from brass
  with polished accents
- Measures 9<sup>3/4</sup>" high
- Engraving of front available