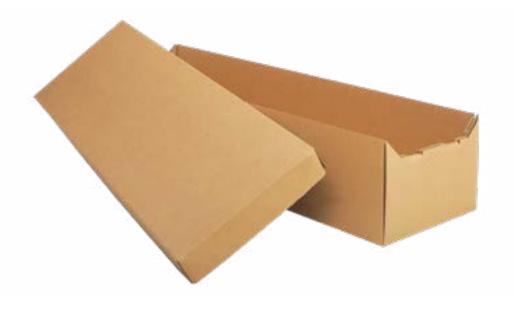

#### Trayview

#### **Cremation Container**

- Cardboard construction
- Painted finish
- Pillow and lining

**Cremation Container** 

• Cardboard construction