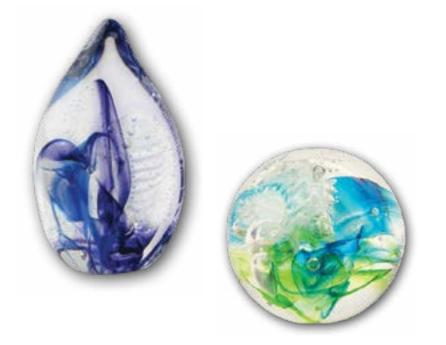

#### **Blown Glass Pendants**

- A small portion of cremated remains is incorporated into the blown glass to create a beautiful, one-of-a-kind tribute.
- Includes leather cord.
- Available in many colors and designs.

#### **Glass Memorials**

- Glass artisans custom design unique blown glass vessels to hold cremated remains.
- Available in many designs, colors and sizes.