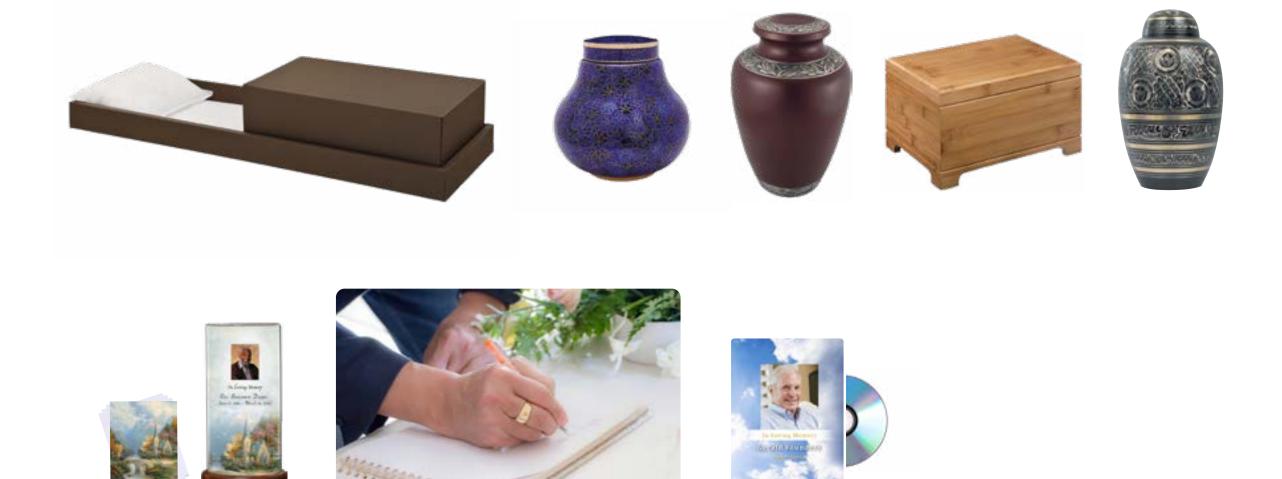

### Cremation Urns

Urns are available in elegant cloisonné, wood, fiberboard and metal. Some can be personalized with engraving and the addition of meaningful symbols and several have matching keepsakes for an additional charge. Each urn is available in any offering.

#### Stratton

- Handcrafted from bamboo
- Measures 10<sup>1/4</sup>" wide
- Engraving of front available

#### **Black and Gold**

- Handcrafted from brass
- Designed with a beautiful floral engraving
- Measures 10<sup>1/2</sup>" high

#### **Going Home**

- Handcrafted from brass with nickel plating
- Pewter finish electroplated nickel with painted engraving
- Measures 10<sup>1/2</sup>" high
- Also available in pink

### Margaux

- Constructed of medium density fiberboard
- Ebony and burl veneer with high gloss finish
- Measures 9<sup>1/2</sup>" wide

#### Chestnut Bronze or Ashen Pewter

- Handcrafted from brass
  with polished accents
- Measures 9<sup>3/4</sup>" high
- Engraving of front available

#### Monterey Maple

- Crafted of maple with handrubbed finish
- Specially designed for scattering with sliding top
- Measures 10<sup>3/8</sup>" high
- Engraving of front available

#### Delphia: Blue or Crimson

- Handcrafted from brass with polished accents
- Measures 9<sup>3/4</sup>" high
- Engraving of front available

#### Cloisonné: Midnight Swirl or Red Rosette

- Beautiful cloisonné design
- Handcrafted copper with enamel finish
- Measures 10<sup>1/4</sup>" high

#### Cloisonné: Amber or Blue Butterfly

- Beautiful cloisonné design
- Handcrafted from copper with enamel finish
- Measures 8<sup>3/8</sup>" high

### Caskets & Containers

Our caskets and containers range from handcrafted caskets suitable for a traditional funeral ceremony to simple transportation containers.

#### **Cremation Casket**

- Solid hardwood construction
- Rosetan crepe interior
- Dual overlay (lace and tailored)
- LifeView personalization available

#### Lyra

**Cremation Casket** 

- Select hardwood construction
- Rosetan crepe interior

#### **Brockton**

**Rental Casket** 

- Premium oak with satin finish
- Rosetan crepe interior
- Includes container for cremation

#### Hardwood Viewer

#### Rental Viewing Container

- Solid hardwood construction
- Rosetan crepe interior
- For private gathering at funeral home

#### Trayview

#### **Cremation Container**

- Cardboard construction
- Painted finish
- Pillow and lining

**Cremation Container** 

• Cardboard construction