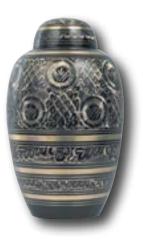

### Cremation Urns

Urns are available in elegant cloisonné, wood, fiberboard and metal. Some can be personalized with engraving and the addition of meaningful symbols and several have matching keepsakes for an additional charge. Each urn is available in any offering.

#### **Black and Gold**

- Handcrafted from brass
- Designed with a beautiful floral engraving
- Measures 10<sup>1/2</sup>" high