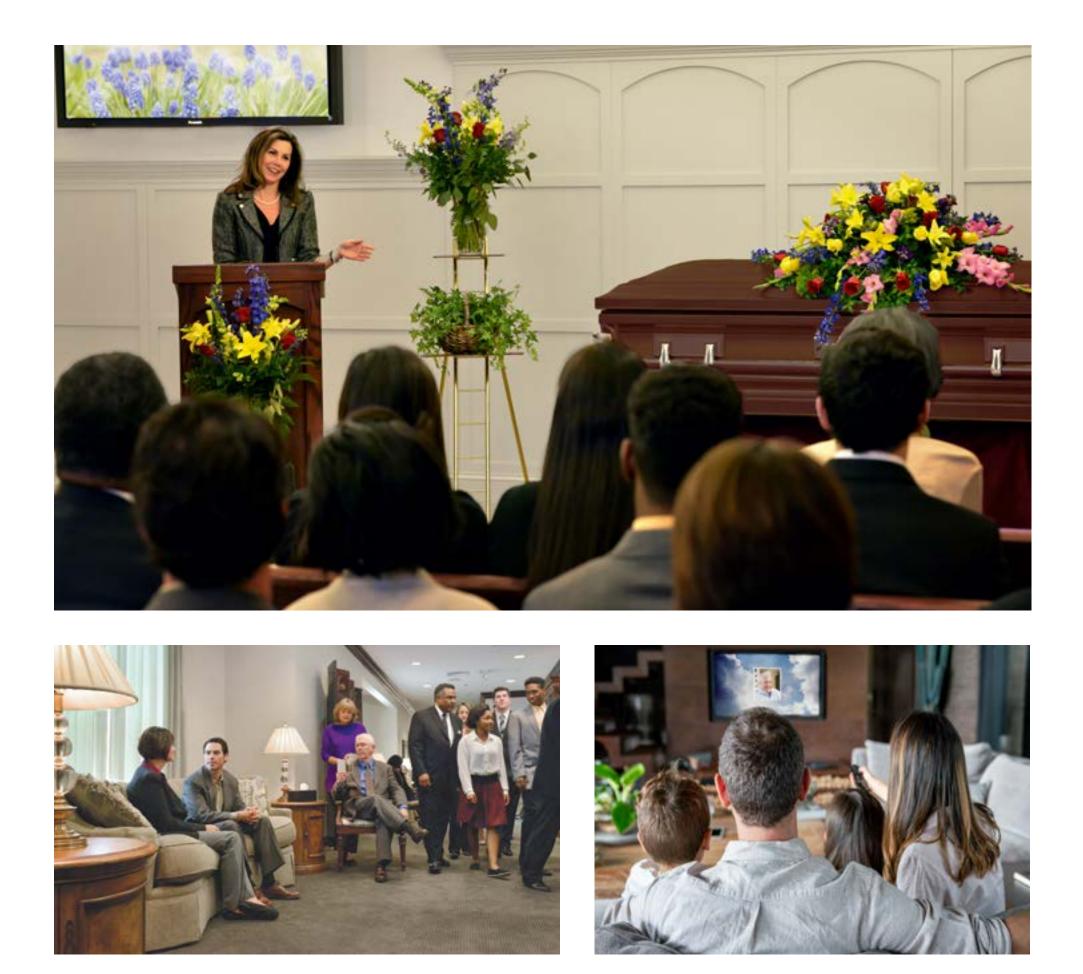

### Funeral Ceremony Before Cremation: \$4,810

This service includes a funeral ceremony at the funeral home with a visitation the same day, followed by cremation.

\*Additional charges apply if visitation is held the day or evening before the ceremony or if a hearse is needed to transport the casket or urn to an offsite service venue. This estimate does not include additional merchandise or cash advance items. Additional merchandise options are available in a range of prices.

## Memorial Ceremony After Cremation: \$3,815

This service includes cremation followed by a memorial ceremony (where the body is not present) at the funeral home or other facility with a visitation immediately prior.