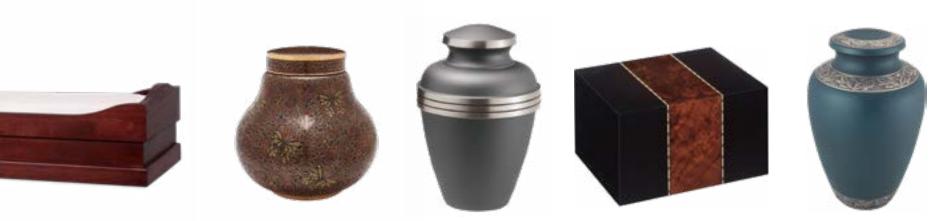

### Cremation Urns

Urns are available in elegant cloisonné, wood, fiberboard and metal. Some can be personalized with engraving and the addition of meaningful symbols and several have matching keepsakes for an additional charge. Each urn is available in any offering.