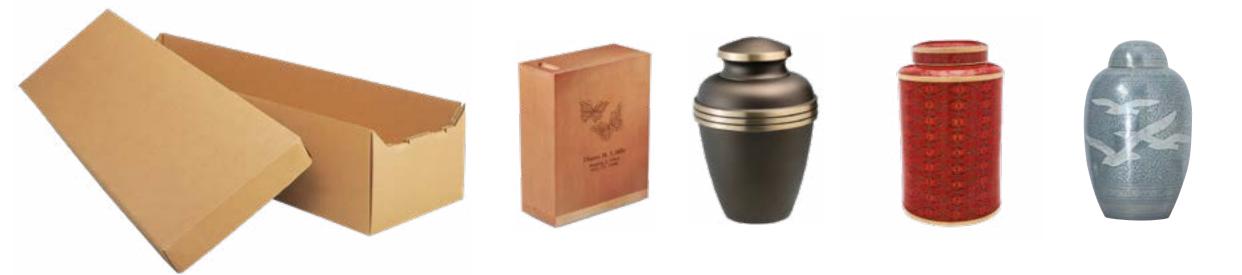

- Transfer of remains to funeral home
- Refrigeration/custodial care
- Basic services of funeral director & staff Urn (variety of choices available)
- Cremation of remains
- Alternative container (cardboard)

### Cremation Urns

Urns are available in elegant cloisonné, wood, fiberboard and metal. Some can be personalized with engraving and the addition of meaningful symbols and several have matching keepsakes for an additional charge. Each urn is available in any offering.

### Caskets & Containers

Our caskets and containers range from handcrafted caskets suitable for a traditional funeral ceremony to simple transportation containers.