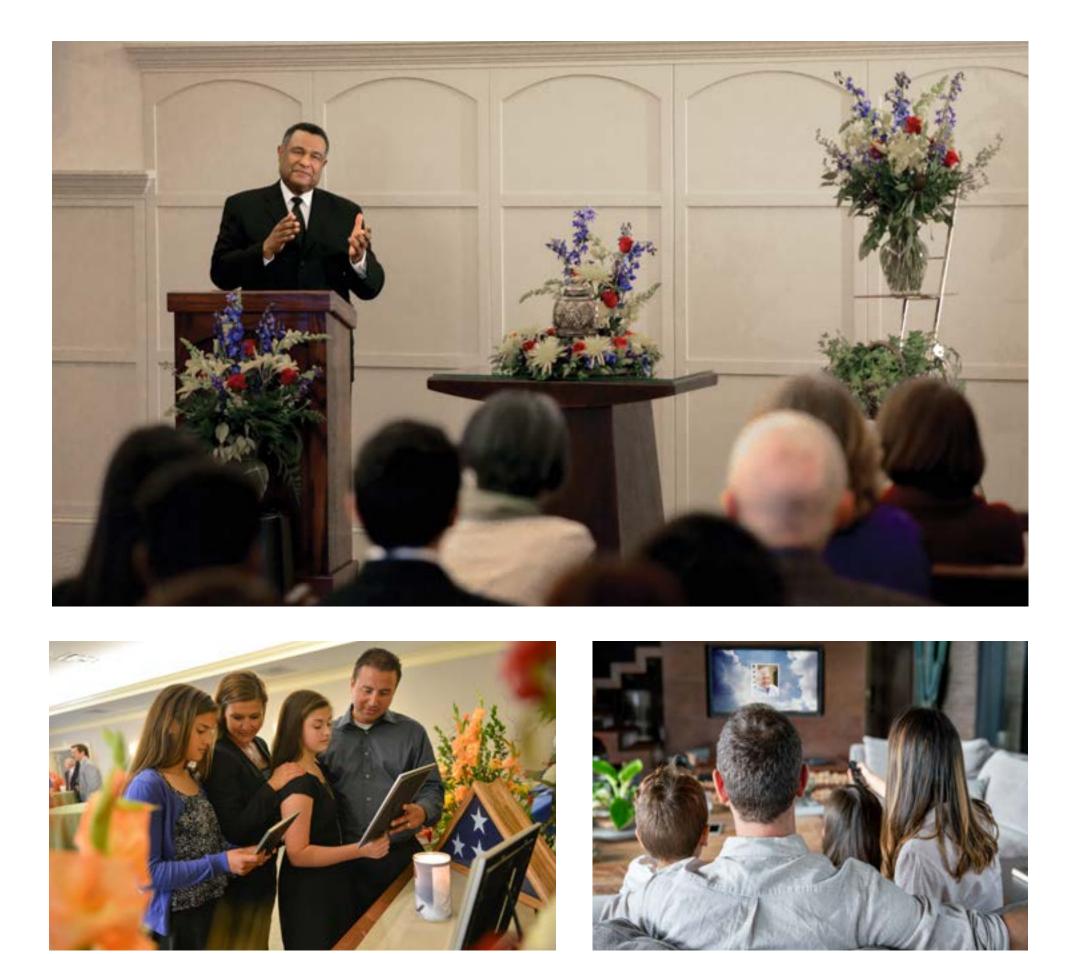

### Funeral Ceremony Before Cremation: \$4,610

This service includes a funeral ceremony at the funeral home with a visitation the same day, followed by cremation.

\*Additional charges apply if visitation is held the day or evening before the ceremony or if a hearse is needed to transport the casket or urn to an offsite service venue. This estimate does not include additional merchandise or cash advance items. Additional merchandise options are available in a range of prices.

- Transfer of remains to funeral home
- Embalming
- Dressing, cosmetizing & casketing
- Basic services of funeral director & staff
- Livestreaming of ceremony (if held in our chapel)
- Use of facilities & staff for visitation at the funeral home or other facility

- Use of facilities & staff for funeral ceremony at the funeral home or other facility
- Cremation of remains
- Brockton Oak rental casket
- Urn (variety of choices available)
- Memorial book package
- LifeStory video