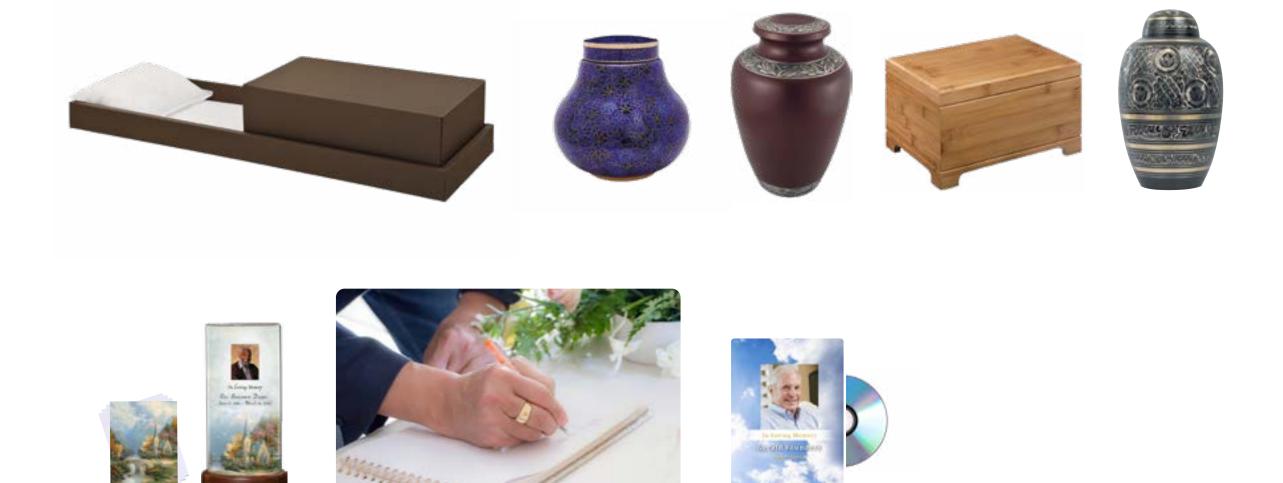

### Cremation Urns

Urns are available in elegant cloisonné, wood, fiberboard and metal. Some can be personalized with engraving and the addition of meaningful symbols and several have matching keepsakes for an additional charge. Each urn is available in any offering.

### Caskets & Containers

Our caskets and containers range from handcrafted caskets suitable for a traditional funeral ceremony to simple transportation containers.

### Keepsakes & Jewelry

Hold the memory of your loved one close with keepsake jewelry and glass memorials. Choose from many styles and sizes to either wear or display.