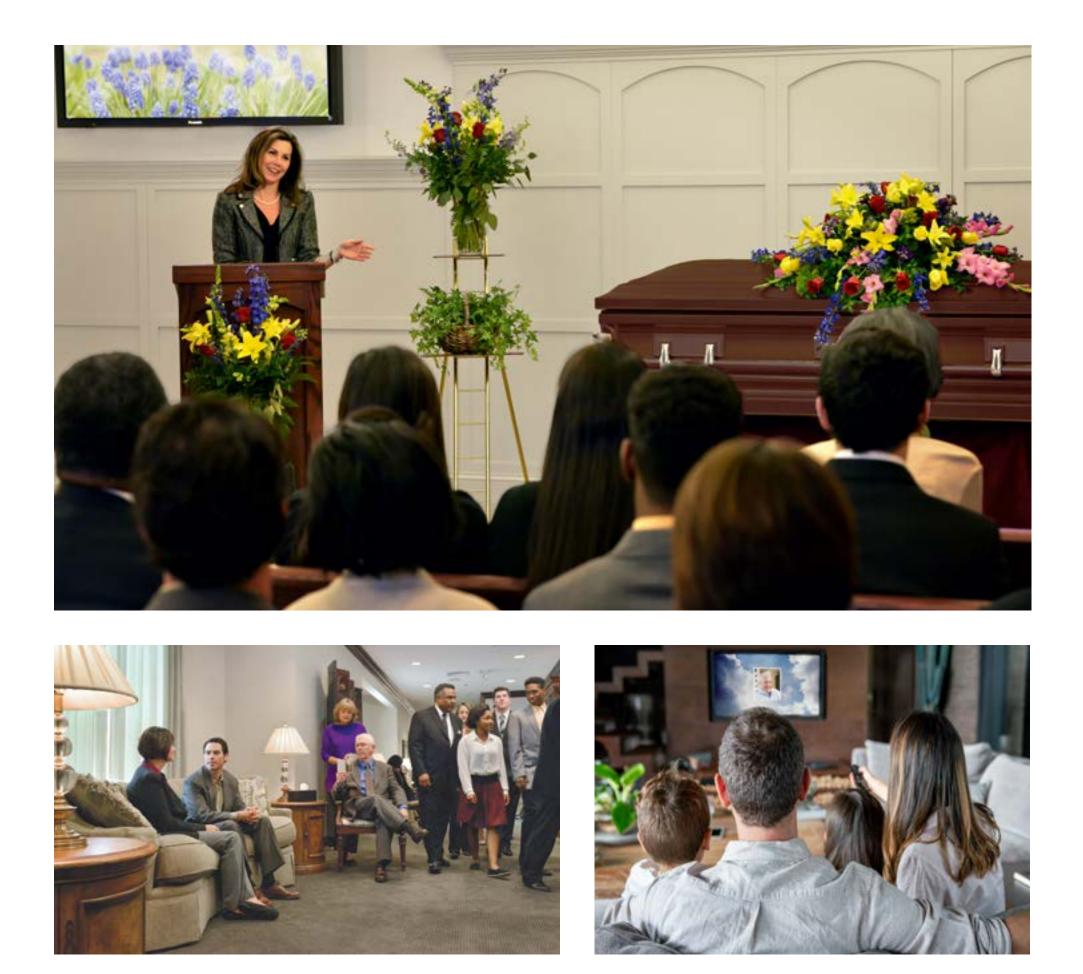

## Memorial Ceremony After Cremation: \$3,510

This service includes cremation followed by a memorial ceremony (where the body is not present) at the funeral home or other facility with a visitation immediately prior.

- Transfer of remains to funeral home
- Refrigeration/custodial care
- Basic services of funeral director & staff
- Cremation of remains
- Use of facilities & staff for visitation at the funeral home or other facility
- Use of facilities & staff for memorial ceremony at the funeral home or other facility
- Livestreaming of ceremony (if held in our chapel)
- Trayview cremation container
- Urn (variety of choices available)
- Memorial book package
- LifeStory video