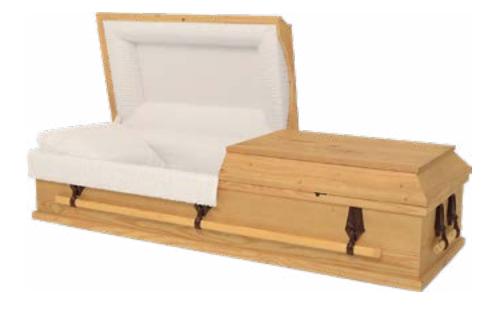

#### Hardwood Viewer

#### Rental Viewing Container

- Solid hardwood construction
- Rosetan crepe interior
- For private gathering at funeral home