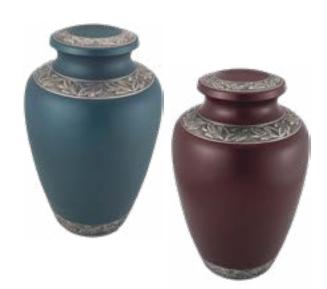

#### Chestnut Bronze or Ashen Pewter

- Handcrafted from brass
  with polished accents
- Measures 9<sup>3/4</sup>" high
- Engraving of front available

#### Delphia: Blue or Crimson

- Handcrafted from brass with polished accents
- Measures 9<sup>3/4</sup>" high
- Engraving of front available