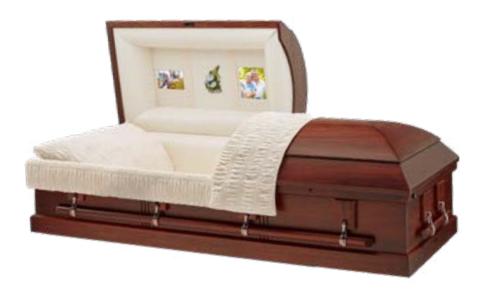

#### **Brockton**

**Rental Casket** 

- Premium oak with satin finish
- Rosetan crepe interior
- Includes container for cremation