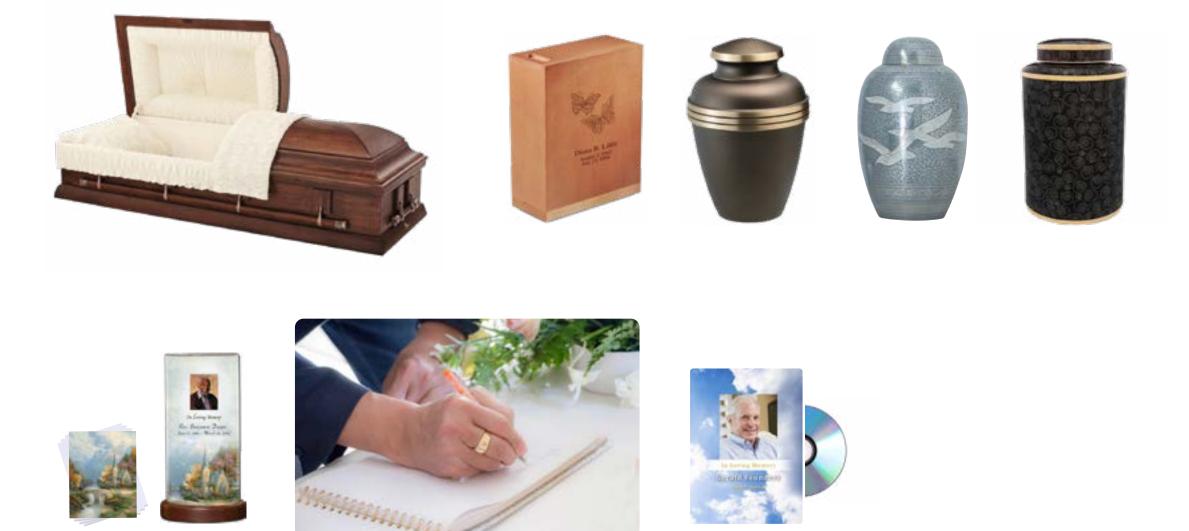

### Cremation Urns

Urns are available in elegant cloisonné, wood, fiberboard and metal. Some can be personalized with engraving and the addition of meaningful symbols and several have matching keepsakes for an additional charge. Each urn is available in any offering.

### Caskets & Containers

Our caskets and containers range from handcrafted caskets suitable for a traditional funeral ceremony to simple transportation containers.

### Keepsakes & Jewelry

Hold the memory of your loved one close with keepsake jewelry and glass memorials. Choose from many styles and sizes to either wear or display.