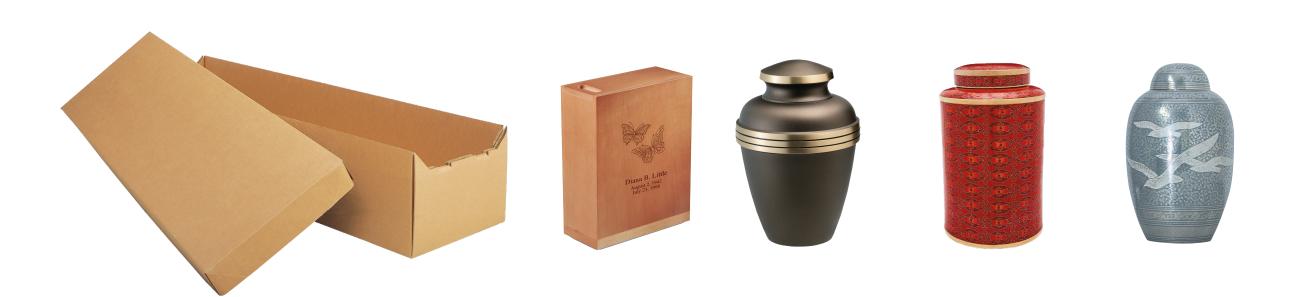

## Direct Cremation: \$3,415

This service includes cremation.

- Transfer of remains to funeral home
- Refrigeration/custodial care
- Basic services of funeral director & staff Urn (variety of choices available)
- Cremation of remains
- Alternative container (cardboard)

### **Cremation Urns**

Urns are available in elegant cloisonné, wood, fiberboard and metal. Some can be personalized with engraving and the addition of meaningful symbols and several have matching keepsakes for an additional charge. Each urn is available in any offering.

## Cloisonné: Amber or Blue Butterfly

- Beautiful cloisonné design
- Handcrafted from copper with enamel finish
- Measures 8<sup>3/8</sup>" high