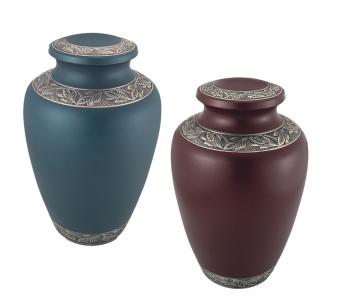

## Delphia: Blue or Crimson

- Handcrafted from brass with polished accents
- Measures 9<sup>3/4</sup>" high
- Engraving of front available