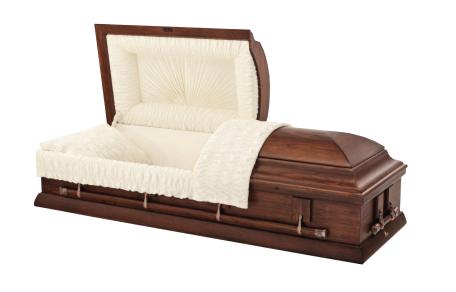

### Caskets & Containers

Our caskets and containers range from handcrafted caskets suitable for a traditional funeral ceremony to simple transportation containers.

#### **Cremation Casket**

- Solid hardwood construction
- Rosetan crepe interior
- Dual overlay (lace and tailored)
- LifeView personalization available