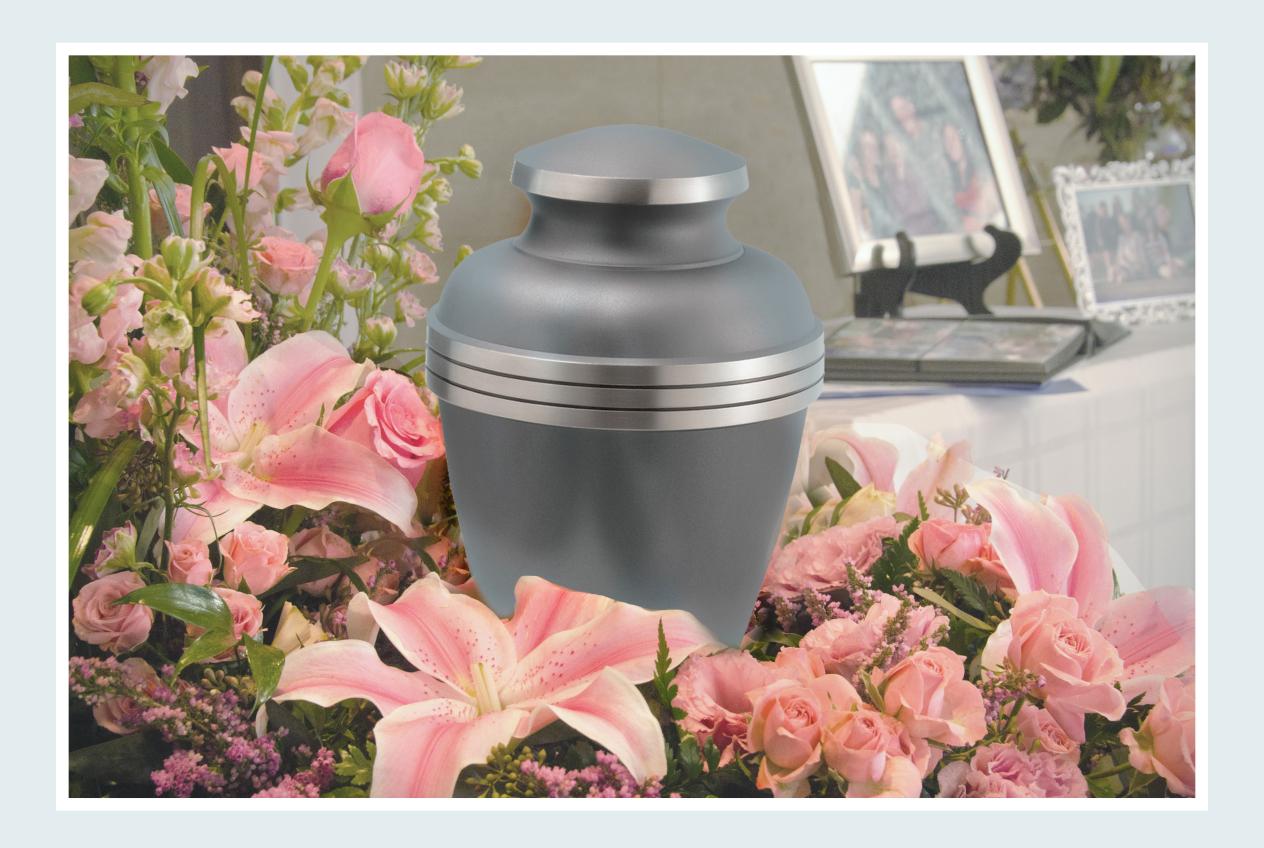

### **Cremation Urns**

Urns are available in elegant cloisonné, wood, fiberboard and metal. Some can be personalized with engraving and the addition of meaningful symbols and several have matching keepsakes for an additional charge. Each urn is available in any offering.