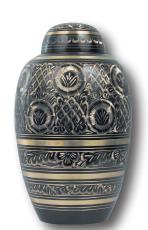

### Cloisonné: Midnight Swirl or Red Rosette

- Beautiful cloisonné design
- Handcrafted copper with enamel finish
- Measures 10<sup>1/4</sup>" high