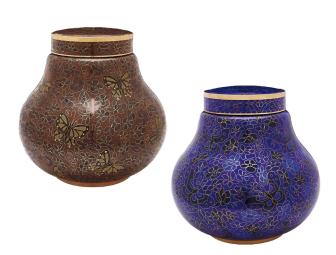

## Cloisonné: Amber or Blue Butterfly

- Beautiful cloisonné design
- Handcrafted from copper with enamel finish
- Measures 8<sup>3/8</sup>" high