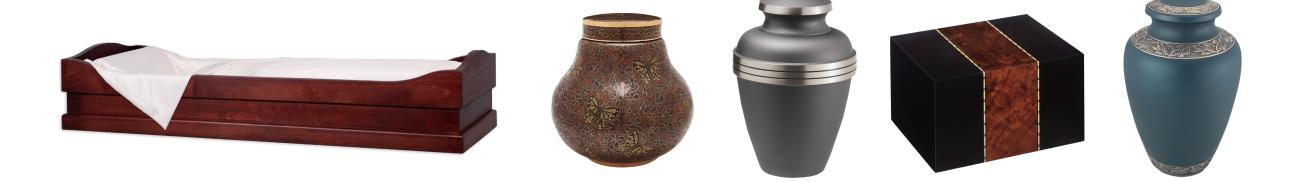

### **Cremation Urns**

Urns are available in elegant cloisonné, wood, fiberboard and metal. Some can be personalized with engraving and the addition of meaningful symbols and several have matching keepsakes for an additional charge. Each urn is available in any offering.

### Caskets & Containers

Our caskets and containers range from handcrafted caskets suitable for a traditional funeral ceremony to simple transportation containers.