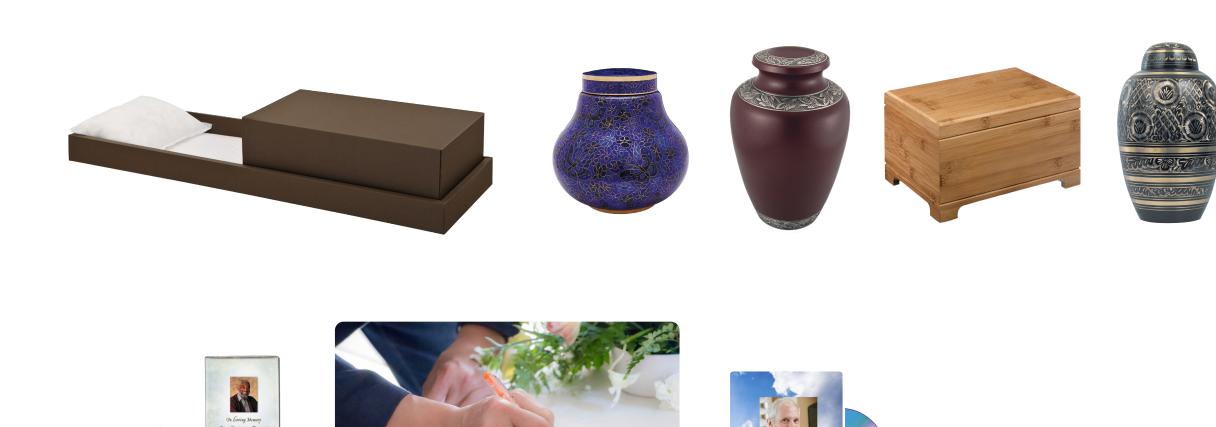

### **Cremation Urns**

Urns are available in elegant cloisonné, wood, fiberboard and metal. Some can be personalized with engraving and the addition of meaningful symbols and several have matching keepsakes for an additional charge. Each urn is available in any offering.

### Caskets & Containers

Our caskets and containers range from handcrafted caskets suitable for a traditional funeral ceremony to simple transportation containers.

## Keepsakes & Jewelry

Hold the memory of your loved one close with keepsake jewelry and glass memorials. Choose from many styles and sizes to either wear or display.