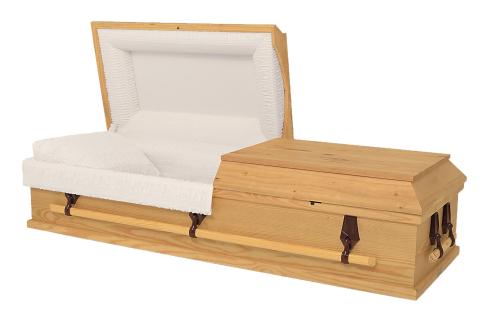

#### **Brockton**

#### **Rental Casket**

- Premium oak with satin finish
- Rosetan crepe interior
- Includes container for cremation