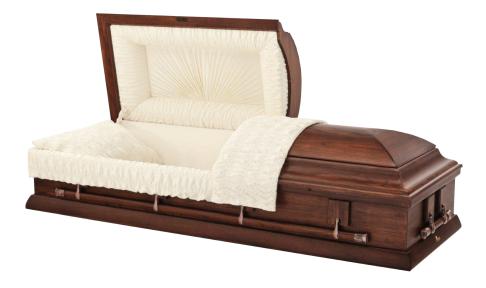

#### Clifton

#### **Cremation Casket**

- Solid hardwood construction
- Rosetan crepe interior
- Dual overlay (lace and tailored)
- LifeView personalization available