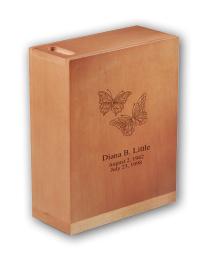

## Direct Cremation: \$3,415

This service includes cremation.

- Transfer of remains to funeral home
- Refrigeration/custodial care
- Basic services of funeral director & staff Urn (variety of choices available)
- Cremation of remains
- Alternative container (cardboard)