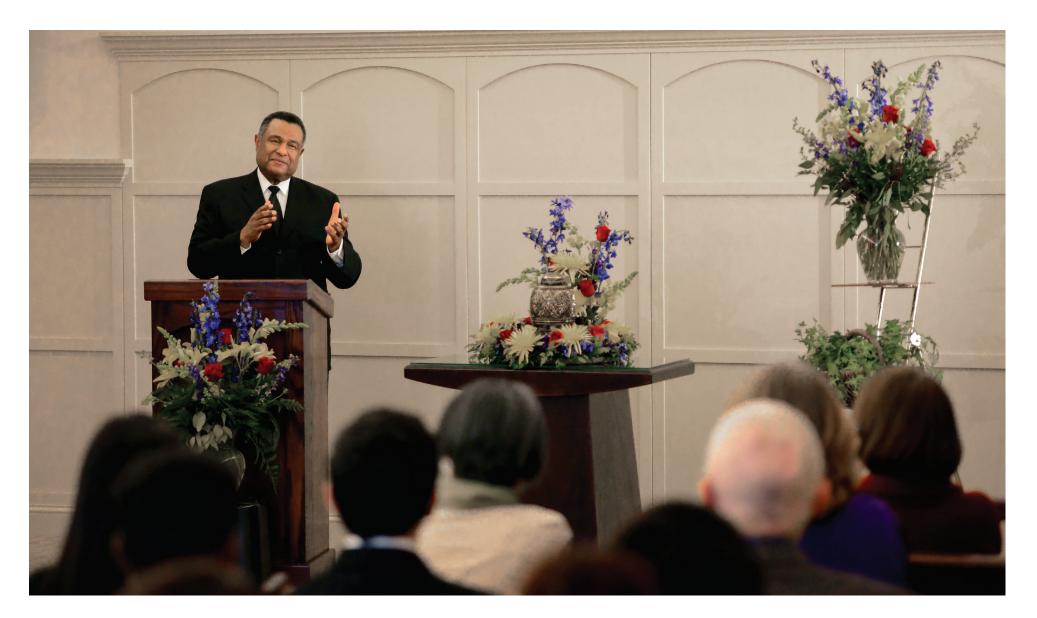

### Funeral Ceremony Before Cremation: \$7,510

This service includes a funeral ceremony at the funeral home with a visitation the day before, followed by cremation.

- Transfer of remains to funeral home
- Embalming
- Dressing, cosmetizing & casketing
- Basic services of funeral director & staff
- Livestreaming of ceremony (if held in our chapel)
- Use of facilities & staff for visitation at the funeral home or other facility

## Memorial Ceremony After Cremation: \$5,470

This service includes cremation followed by a memorial ceremony (where the body is not present) at the funeral home or other facility with a visitation immediately prior.