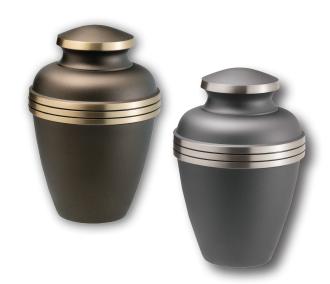

## **Chestnut Bronze** or Ashen Pewter

- Handcrafted from brass with polished accents
- Measures 9<sup>3/4</sup>" high
- Engraving of front available

## Delphia: Blue or Crimson

- Handcrafted from brass with polished accents
- Measures 9<sup>3/4</sup>" high
- Engraving of front available