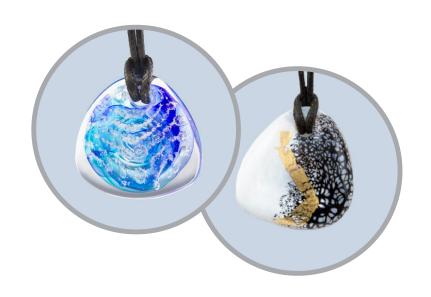

#### **Blown Glass Pendants**

- A small portion of cremated remains is incorporated into the blown glass to create a beautiful, one-of-a-kind tribute.
- Includes leather cord.
- Available in many colors and designs.