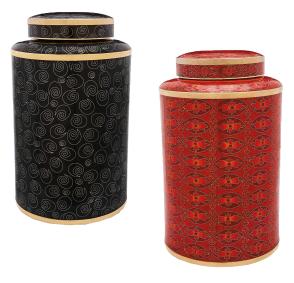

### Cloisonné: Midnight Swirl or Red Rosette

- Beautiful cloisonné design
- Handcrafted copper with enamel finish
- Measures 10<sup>1/4</sup>" high

## Cloisonné: Amber or Blue Butterfly

- Beautiful cloisonné design
- Handcrafted from copper with enamel finish
- Measures 8<sup>3/8</sup>" high