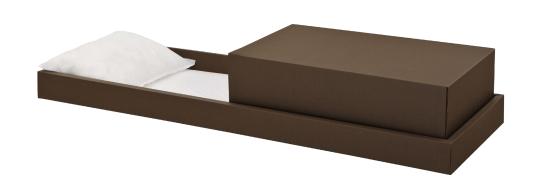

#### **Hardwood Viewer**

### Rental Viewing Container

- Solid hardwood construction
- Rosetan crepe interior
- For private gathering at funeral home