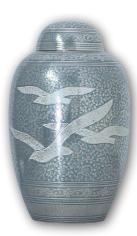

## Cloisonné: Amber or Blue Butterfly

- Beautiful cloisonné design
- Handcrafted from copper with enamel finish
- Measures 8<sup>3/8</sup>" high