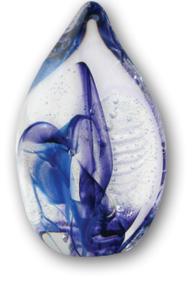

#### **Glass Memorials**

- Glass artisans custom design unique blown glass vessels to hold cremated remains.
- Available in many designs, colors and sizes.