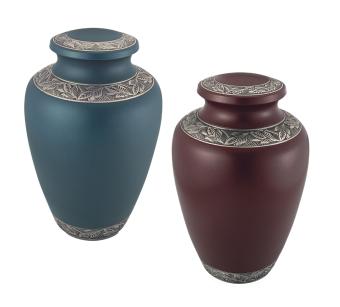

### Delphia: Blue or Crimson

- Handcrafted from brass with polished accents
- Measures 9<sup>3/4</sup>" high
- Engraving of front available