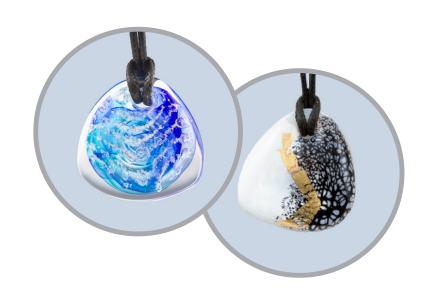

#### **Blown Glass Pendants**

- A small portion of cremated remains is incorporated into the blown glass to create a beautiful, one-of-a-kind tribute.
- Includes leather cord.
- Available in many colors and designs.