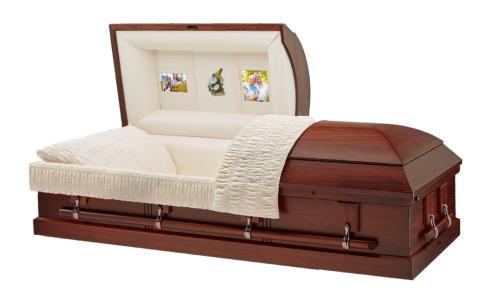

#### **Cremation Casket**

- Solid hardwood construction
- Rosetan crepe interior
- Dual overlay (lace and tailored)
- LifeView personalization available