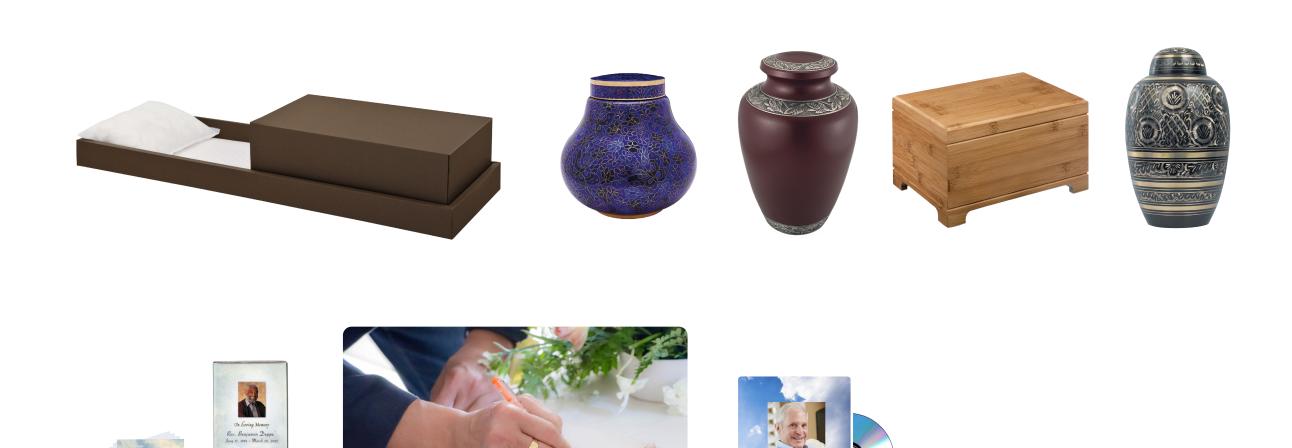

### Caskets & Containers

Our caskets and containers range from handcrafted caskets suitable for a traditional funeral ceremony to simple transportation containers.

### Cremation Urns

Urns are available in elegant cloisonné, wood, fiberboard and metal. Some can be personalized with engraving and the addition of meaningful symbols and several have matching keepsakes for an additional charge. Each urn is available in any offering.