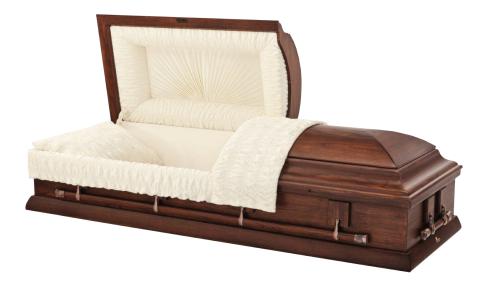

#### Clifton

#### **Cremation Casket**

- Solid hardwood construction
- Rosetan crepe interior
- Dual overlay (lace and tailored)
- LifeView personalization available