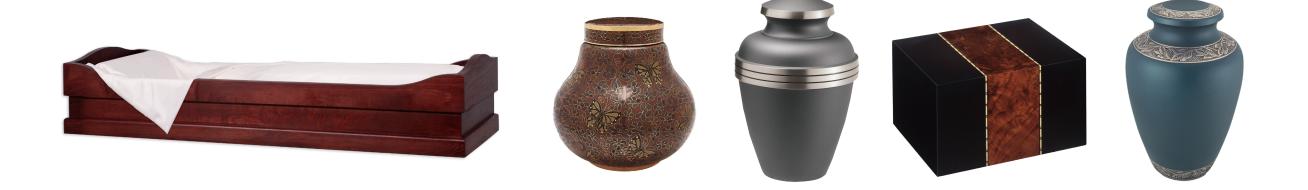

### Caskets & Containers

Our caskets and containers range from handcrafted caskets suitable for a traditional funeral ceremony to simple transportation containers.

### Cremation Urns

Urns are available in elegant cloisonné, wood, fiberboard and metal. Some can be personalized with engraving and the addition of meaningful symbols and several have matching keepsakes for an additional charge. Each urn is available in any offering.