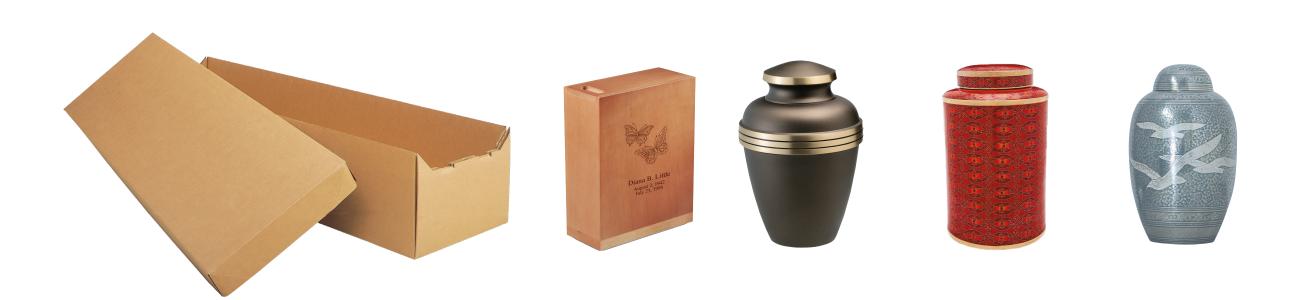

### Caskets & Containers

Our caskets and containers range from handcrafted caskets suitable for a traditional funeral ceremony to simple transportation containers.

#### **Trayview**

#### **Cremation Container**

- Cardboard construction
- Painted finish
- Pillow and lining

#### **Alternative Container**

#### **Cremation Container**

Cardboard construction

### Cremation Urns

Urns are available in elegant cloisonné, wood, fiberboard and metal. Some can be personalized with engraving and the addition of meaningful symbols and several have matching keepsakes for an additional charge. Each urn is available in any offering.

#### Cloisonné: Midnight Swirl or Red Rosette

- Beautiful cloisonné design
- Handcrafted copper with enamel finish
- Measures 10<sup>1/4</sup>" high

## Cloisonné: Amber or Blue Butterfly

- Beautiful cloisonné design
- Handcrafted from copper with enamel finish
- Measures 8<sup>3/8</sup>" high