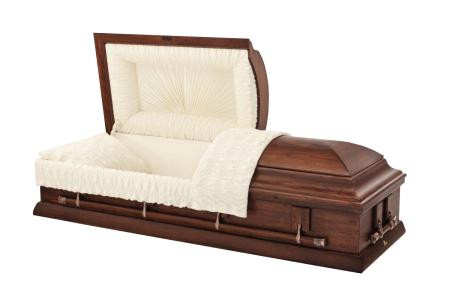

### Caskets & Containers

Our caskets and containers range from handcrafted caskets suitable for a traditional funeral ceremony to simple transportation containers.

#### **Cremation Casket**

- Solid hardwood construction
- Rosetan crepe interior
- Dual overlay (lace and tailored)
- LifeView personalization available