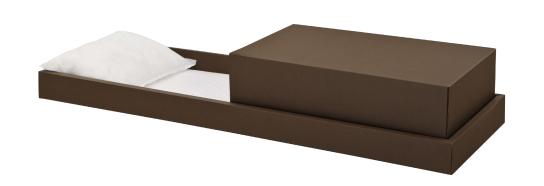

#### **Hardwood Viewer**

#### Rental Viewing Container

- Solid hardwood construction
- Rosetan crepe interior
- For private gathering at funeral home