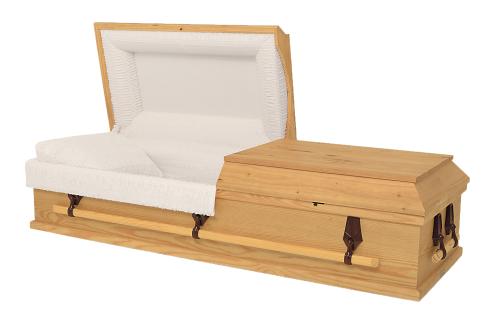

#### **Brockton**

#### **Rental Casket**

- Premium oak with satin finish
- Rosetan crepe interior
- Includes container for cremation