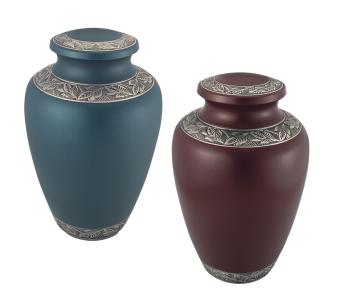

## **Chestnut Bronze** or Ashen Pewter

- Handcrafted from brass with polished accents
- Measures 9<sup>3/4</sup>" high
- Engraving of front available

### Delphia: Blue or Crimson

- Handcrafted from brass with polished accents
- Measures 9<sup>3/4</sup>" high
- Engraving of front available