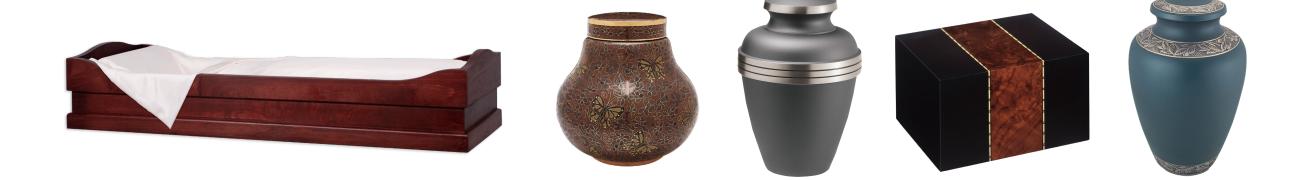

### Cremation Urns

Urns are available in elegant cloisonné, wood, fiberboard and metal. Some can be personalized with engraving and the addition of meaningful symbols and several have matching keepsakes for an additional charge. Each urn is available in any offering.

### Caskets & Containers

Our caskets and containers range from handcrafted caskets suitable for a traditional funeral ceremony to simple transportation containers.