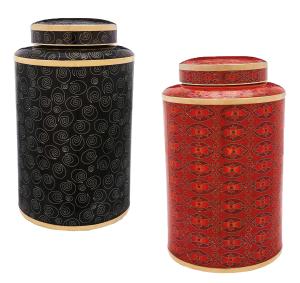

### Cremation Urns

Urns are available in elegant cloisonné, wood, fiberboard and metal. Some can be personalized with engraving and the addition of meaningful symbols and several have matching keepsakes for an additional charge. Each urn is available in any offering.