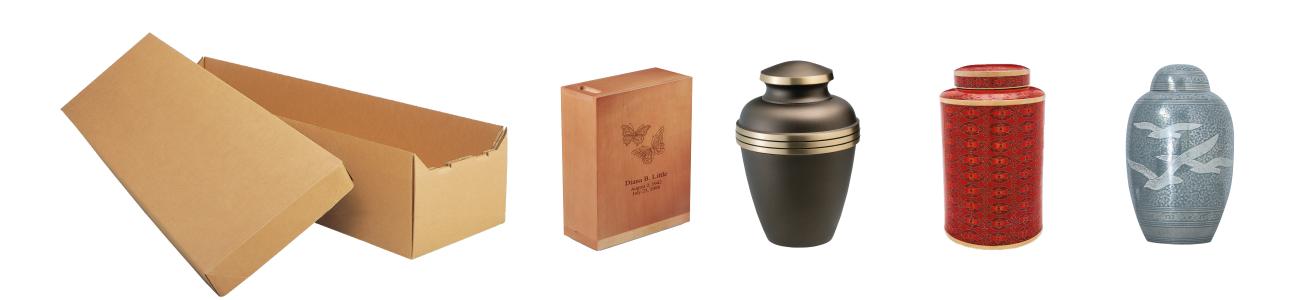

### Caskets & Containers

Our caskets and containers range from handcrafted caskets suitable for a traditional funeral ceremony to simple transportation containers.

#### **Cremation Container**

- Cardboard construction
- Painted finish
- Pillow and lining

#### **Alternative Container**

#### **Cremation Container**

Cardboard construction