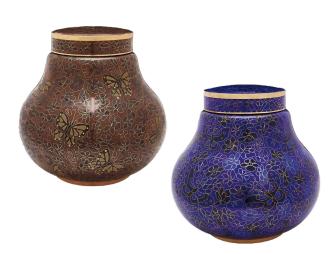

#### Cloisonné: Midnight Swirl or Red Rosette

- Beautiful cloisonné design
- Handcrafted copper with enamel finish
- Measures 10<sup>1/4</sup>" high

## Cloisonné: Amber or Blue Butterfly

- Beautiful cloisonné design
- Handcrafted from copper with enamel finish
- Measures 8<sup>3/8</sup>" high