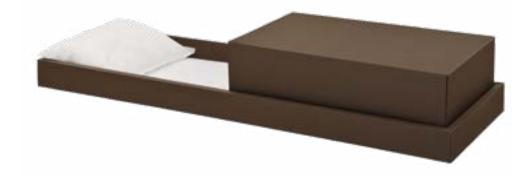

#### **Brockton**

**Rental Casket** 

- Premium oak with satin finish
- Rosetan crepe interior
- Includes container for cremation

#### Hardwood Viewer

#### **Rental Viewing Container**

- Solid hardwood construction
- Rosetan crepe interior
- For private gathering at funeral home