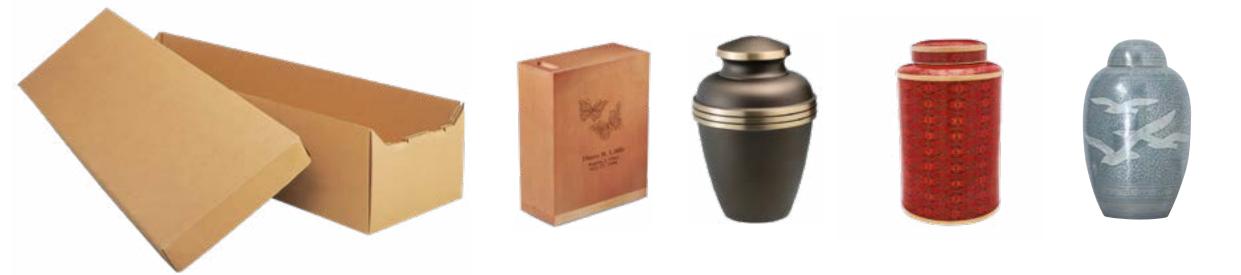

### Caskets & Containers

Our caskets and containers range from handcrafted caskets suitable for a traditional funeral ceremony to simple transportation containers.

#### Hardwood Viewer

#### **Rental Viewing Container**

- Solid hardwood construction
- Rosetan crepe interior
- For private gathering at funeral home

#### Trayview

#### **Cremation Container**

- Cardboard construction
- Painted finish
- Pillow and lining

**Cremation Container** 

• Cardboard construction

### Cremation Urns

Urns are available in elegant cloisonné, wood, fiberboard and metal. Some can be personalized with engraving and the addition of meaningful symbols and several have matching keepsakes for an additional charge. Each urn is available in any offering.