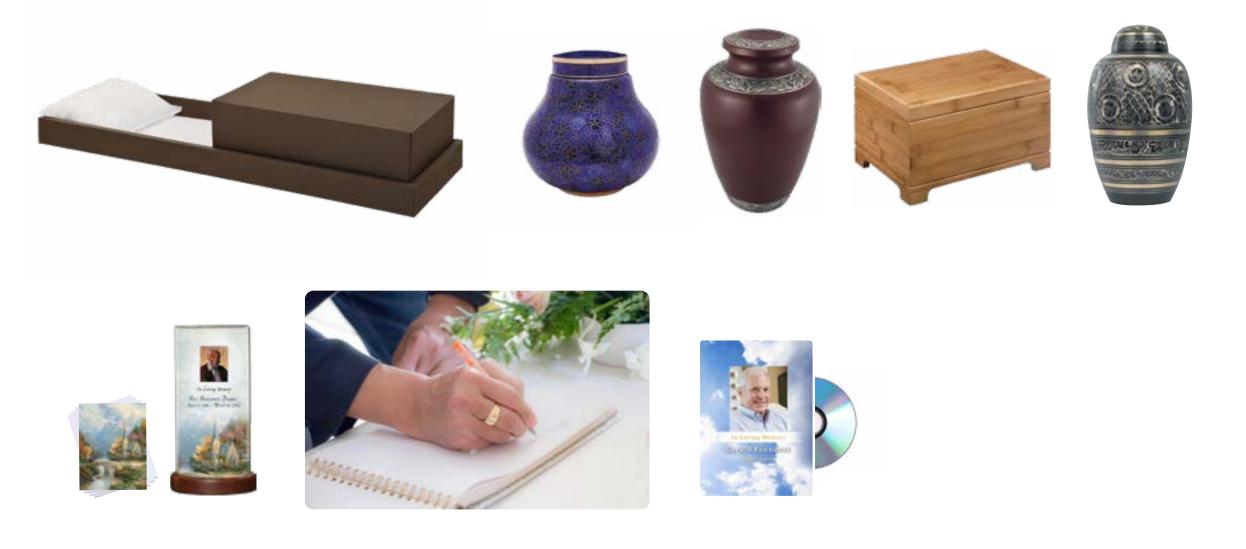

### Cremation Urns

Urns are available in elegant cloisonné, wood, fiberboard and metal. Some can be personalized with engraving and the addition of meaningful symbols and several have matching keepsakes for an additional charge. Each urn is available in any offering.

### Caskets & Containers

Our caskets and containers range from handcrafted caskets suitable for a traditional funeral ceremony to simple transportation containers.

### Keepsakes & Jewelry

Hold the memory of your loved one close with keepsake jewelry and glass memorials. Choose from many styles and sizes to either wear or display.