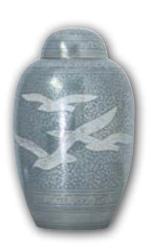

#### Cloisonné: Midnight Swirl or Red Rosette

- Beautiful cloisonné design
- Handcrafted copper with enamel finish
- Measures 10<sup>1/4</sup>" high

#### Cloisonné: Amber or Blue Butterfly

- Beautiful cloisonné design
- Handcrafted from copper with enamel finish
- Measures 8<sup>3/8</sup>" high