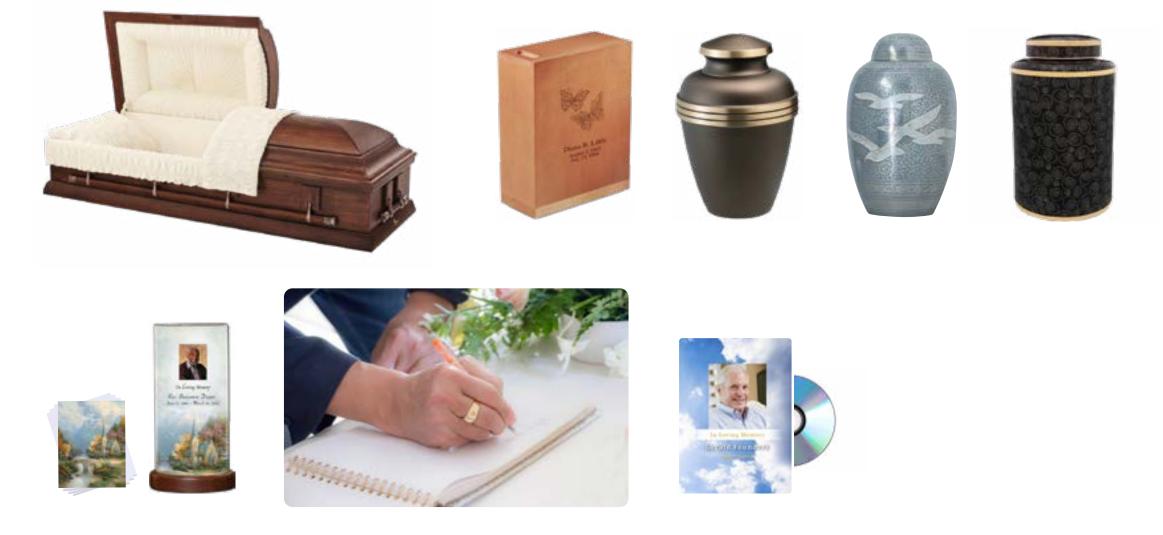

### Caskets & Containers

Our caskets and containers range from handcrafted caskets suitable for a traditional funeral ceremony to simple transportation containers.

#### **Cremation Casket**

- Solid hardwood construction
- Rosetan crepe interior
- Dual overlay (lace and tailored)
- LifeView personalization available

### Keepsakes & Jewelry

Hold the memory of your loved one close with keepsake jewelry and glass memorials. Choose from many styles and sizes to either wear or display.