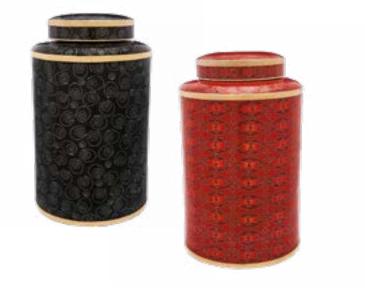

#### Cloisonné: Midnight Swirl or Red Rosette

- Beautiful cloisonné design
- Handcrafted copper with enamel finish
- Measures 10<sup>1/4</sup>" high

#### Cloisonné: Amber or Blue Butterfly

- Beautiful cloisonné design
- Handcrafted from copper with enamel finish
- Measures 8<sup>3/8</sup>" high