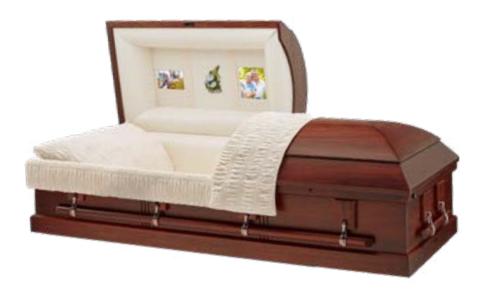

#### Clifton

#### **Cremation Casket**

- Solid hardwood construction
- Rosetan crepe interior
- Dual overlay (lace and tailored)
- LifeView personalization available