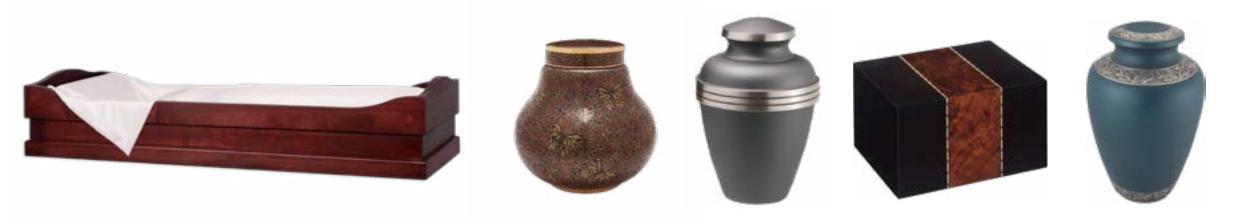

### Cremation Urns

Urns are available in elegant cloisonné, wood, fiberboard and metal. Some can be personalized with engraving and the addition of meaningful symbols and several have matching keepsakes for an additional charge. Each urn is available in any offering.

### Caskets & Containers

Our caskets and containers range from handcrafted caskets suitable for a traditional funeral ceremony to simple transportation containers.