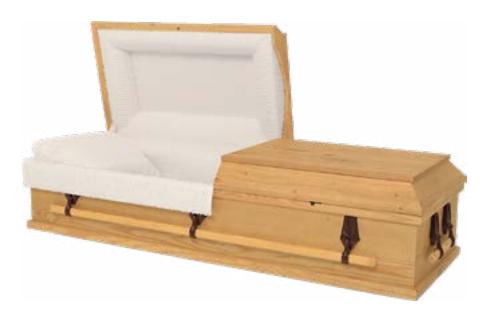

#### **Brockton**

#### **Rental Casket**

- Premium oak with satin finish
- Rosetan crepe interior
- Includes container for cremation