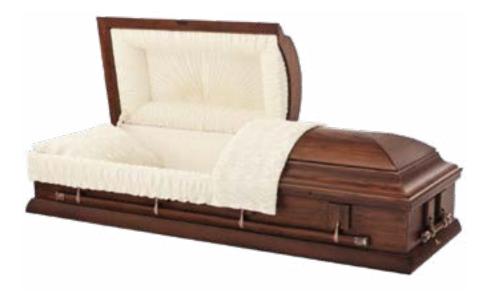

#### Clifton

#### **Cremation Casket**

- Solid hardwood construction
- Rosetan crepe interior
- Dual overlay (lace and tailored)
- LifeView personalization available