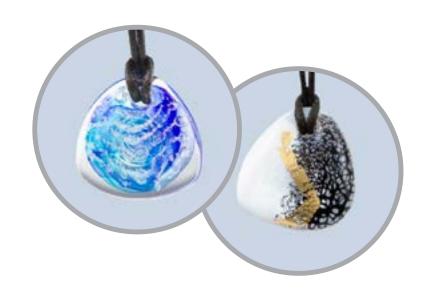

#### **Blown Glass Pendants**

- A small portion of cremated remains is incorporated into the blown glass to create a beautiful, one-of-a-kind tribute.
- Includes leather cord.
- Available in many colors and designs.