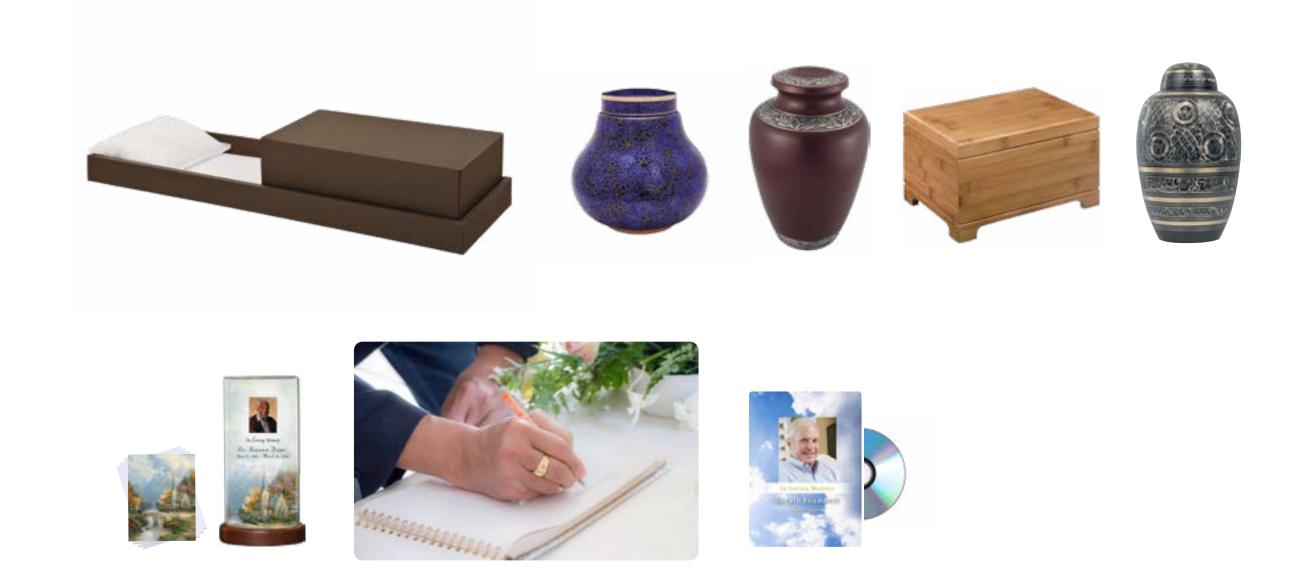

## **Cremation Urns**

Urns are available in elegant cloisonné, wood, fiberboard and metal. Some can be personalized with engraving and the addition of meaningful symbols and several have matching keepsakes for an additional charge. Each urn is available in any offering.

# Caskets & Containers

Our caskets and containers range from handcrafted caskets suitable for a traditional funeral ceremony to simple transportation containers.

# Keepsakes & Jewelry

Hold the memory of your loved one close with keepsake jewelry and glass memorials. Choose from many styles and sizes to either wear or display.