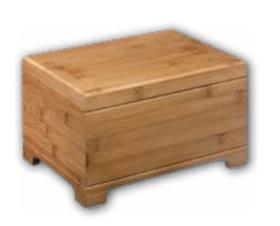

#### Stratton

- Handcrafted from bamboo
- Measures 10<sup>1/4</sup>" wide
- Engraving of front available