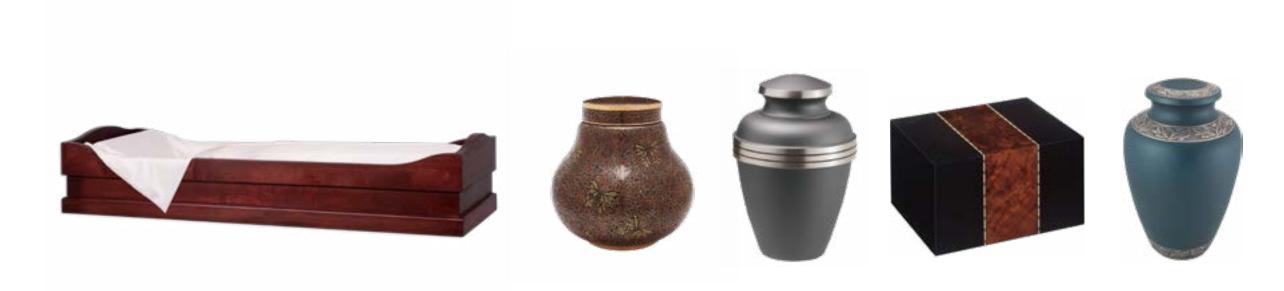

## **Cremation Urns**

Urns are available in elegant cloisonné, wood, fiberboard and metal. Some can be personalized with engraving and the addition of meaningful symbols and several have matching keepsakes for an additional charge. Each urn is available in any offering.

# Caskets & Containers

Our caskets and containers range from handcrafted caskets suitable for a traditional funeral ceremony to simple transportation containers.