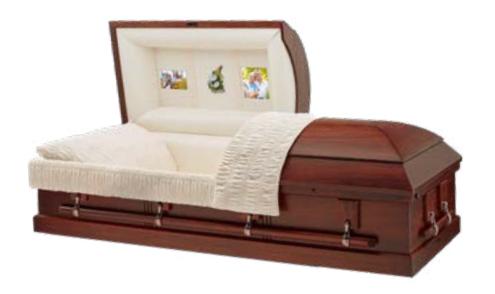

#### Clifton

#### **Cremation Casket**

- Solid hardwood construction
- Rosetan crepe interior
- Dual overlay (lace and tailored)
- LifeView personalization available