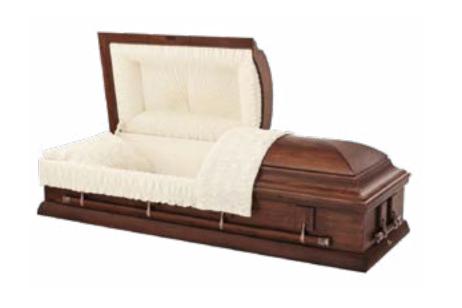

# Caskets & Containers

Our caskets and containers range from handcrafted caskets suitable for a traditional funeral ceremony to simple transportation containers.

#### **Cremation Casket**

- Solid hardwood construction
- Rosetan crepe interior
- Dual overlay (lace and tailored)
- LifeView personalization available