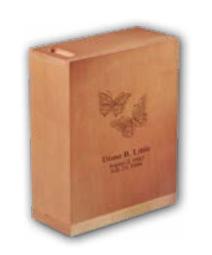

#### **Cremation Casket**

- Solid hardwood construction
- Rosetan crepe interior
- Dual overlay (lace and tailored)
- LifeView personalization available