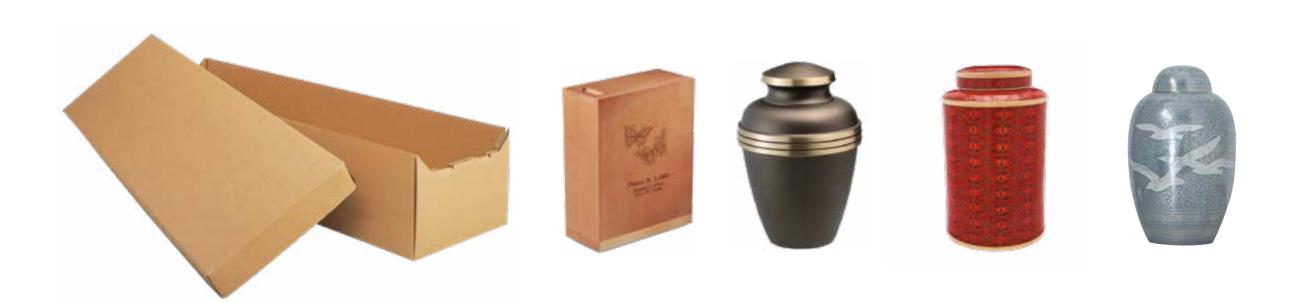

### **Alternative Container**

#### **Cremation Container**

Cardboard construction

# Direct Cremation: \$2,065

This service includes cremation.

- Transfer of remains to funeral home
- Refrigeration/custodial care
- Basic services of funeral director & staff Urn (variety of choices available)
- Cremation of remains
- Alternative container (cardboard)

# Cloisonné: Amber or Blue Butterfly

- Beautiful cloisonné design
- Handcrafted from copper with enamel finish
- Measures 8<sup>3/8</sup>" high