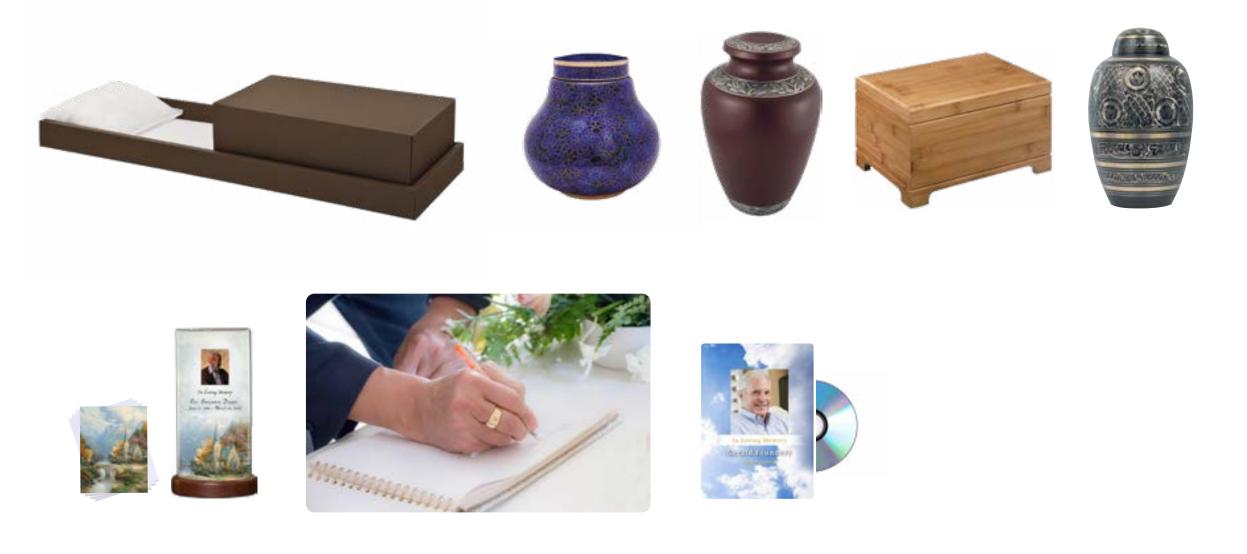

### Cremation Urns

Urns are available in elegant cloisonné, wood, fiberboard and metal. Some can be personalized with engraving and the addition of meaningful symbols and several have matching keepsakes for an additional charge. Each urn is available in any offering.

### Caskets & Containers

Our caskets and containers range from handcrafted caskets suitable for a traditional funeral ceremony to simple transportation containers.

### Keepsakes & Jewelry

Hold the memory of your loved one close with keepsake jewelry and glass memorials. Choose from many styles and sizes to either wear or display.