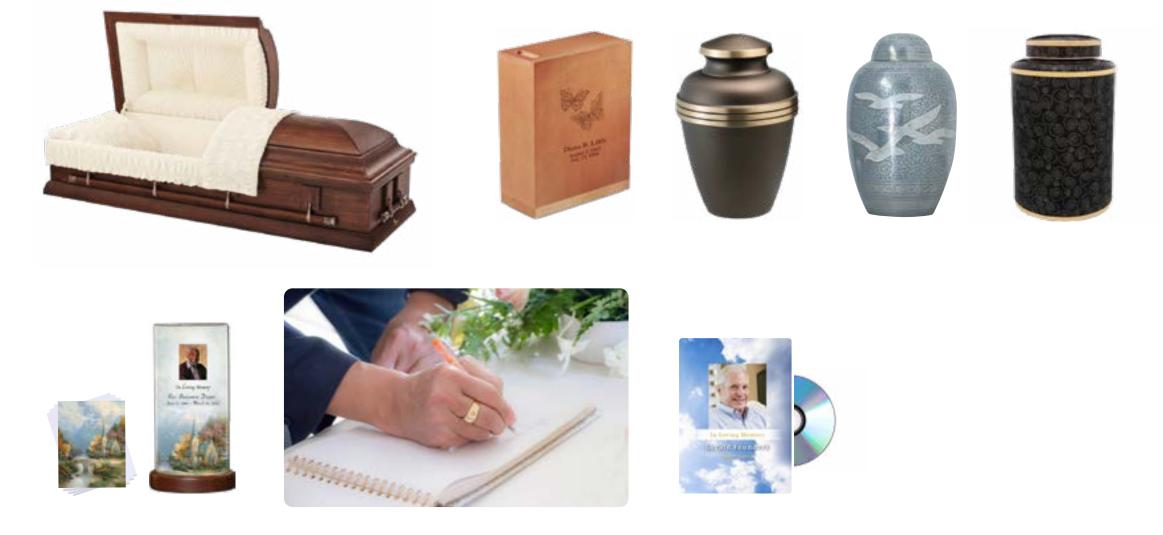

### Caskets & Containers

Our caskets and containers range from handcrafted caskets suitable for a traditional funeral ceremony to simple transportation containers.

### Keepsakes & Jewelry

Hold the memory of your loved one close with keepsake jewelry and glass memorials. Choose from many styles and sizes to either wear or display.