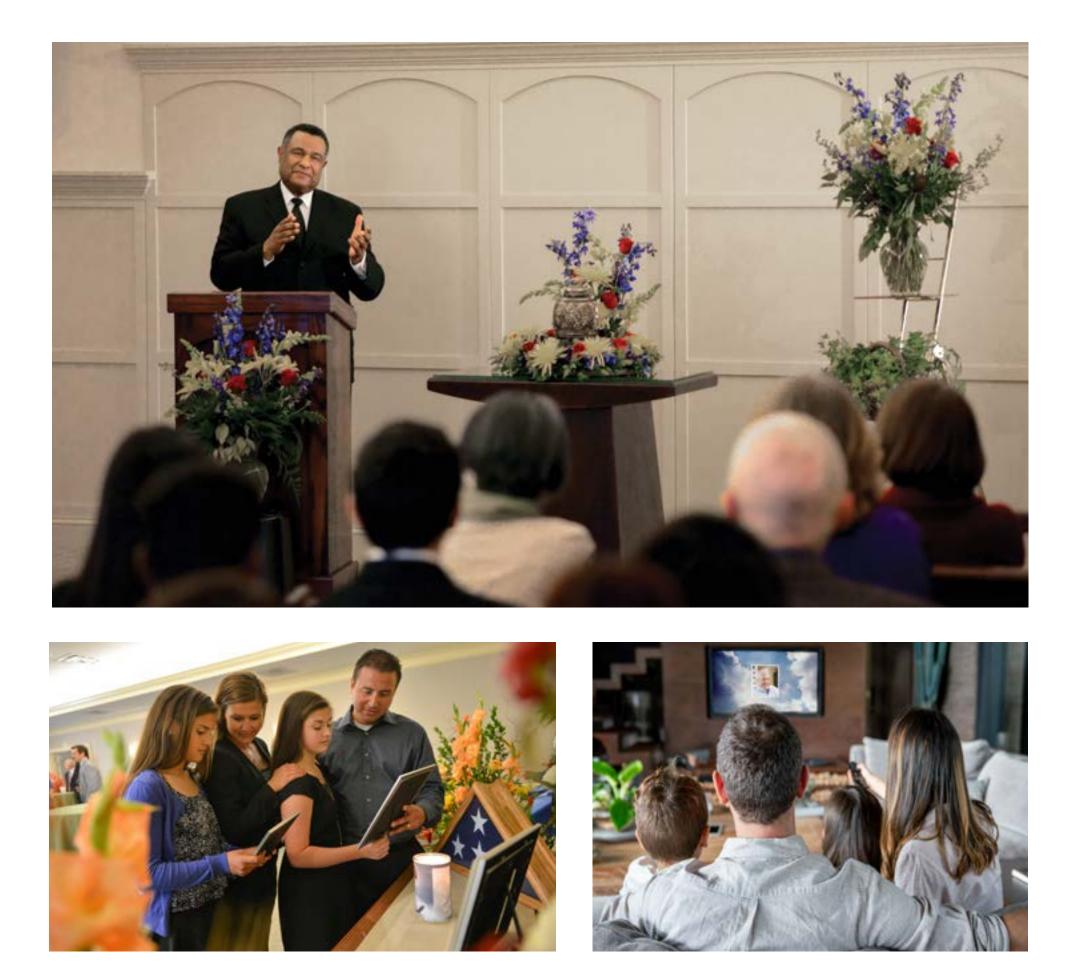

### Funeral Ceremony Before Cremation: \$4,865

This service includes a funeral ceremony at the funeral home with a visitation the same day, before cremation.

\*Additional charges apply if visitation is held the day or evening before the ceremony or if a hearse is needed to transport the casket or urn to an offsite service venue. This estimate does not include additional merchandise or cash advance items. Additional merchandise options are available in a range of prices.

## Memorial Ceremony After Cremation: \$3,650

This service includes a memorial ceremony (where the body is not present) at the funeral home or other facility with a visitation immediately prior.

\*Additional charges apply if visitation is held the day or evening before the ceremony or if a hearse is needed to transport the casket or urn to an offsite service venue. This estimate does not include additional merchandise or cash advance items. Additional merchandise options are available in a range of prices.