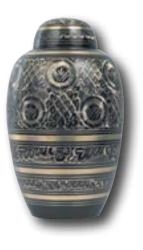

### Cremation Urns

Urns are available in elegant cloisonné, wood, fiberboard and metal. Some can be personalized with engraving and the addition of meaningful symbols and several have matching keepsakes for an additional charge. Each urn is available in any offering.