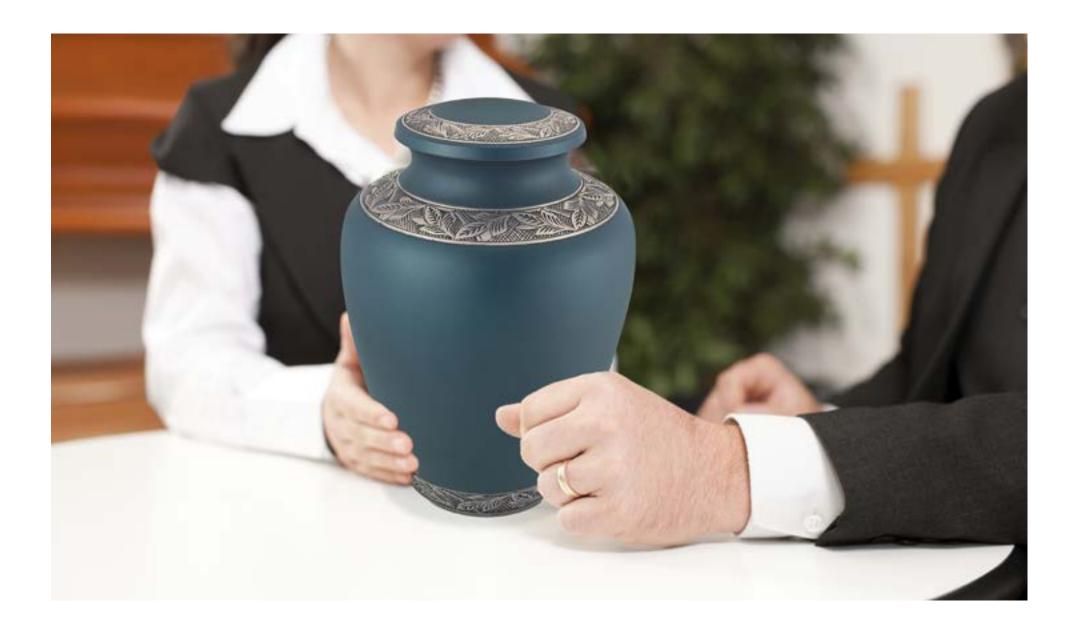

### Cremation Urns

Urns are available in elegant cloisonné, wood, fiberboard and metal. Some can be personalized with engraving and the addition of meaningful symbols and several have matching keepsakes for an additional charge. Each urn is available in any offering.