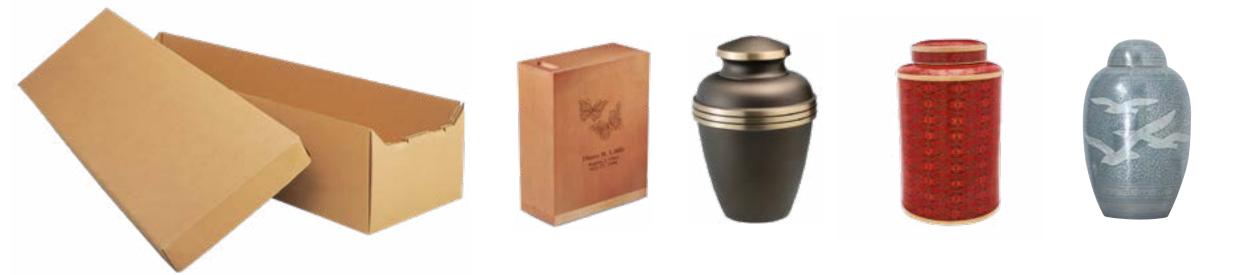

- Transfer of remains to funeral home
- Refrigeration/custodial care
- Bathing, dressing & cosmetizing
- Basic arrangements
- Private viewing

- Hardwood viewer rental viewing container
- Transfer of remains to crematory
- Urn (variety of choices available)
- Crematory will assess separate fee

### Direct Cremation: \$2,265

This selection includes the services of the funeral home prior to cremation.

- Transfer of remains to funeral home
- Refrigeration/custodial care
- Basic arrangements
- Alternative container (cardboard)
- Transfer of remains to crematory
- Urn (variety of choices available)
- Crematory will assess separate fee

### Cremation Urns

Urns are available in elegant cloisonné, wood, fiberboard and metal. Some can be personalized with engraving and the addition of meaningful symbols and several have matching keepsakes for an additional charge. Each urn is available in any offering.

#### **Cremation Container**

- Cardboard construction
- Painted finish
- Pillow and lining

**Cremation Container** 

Cardboard construction