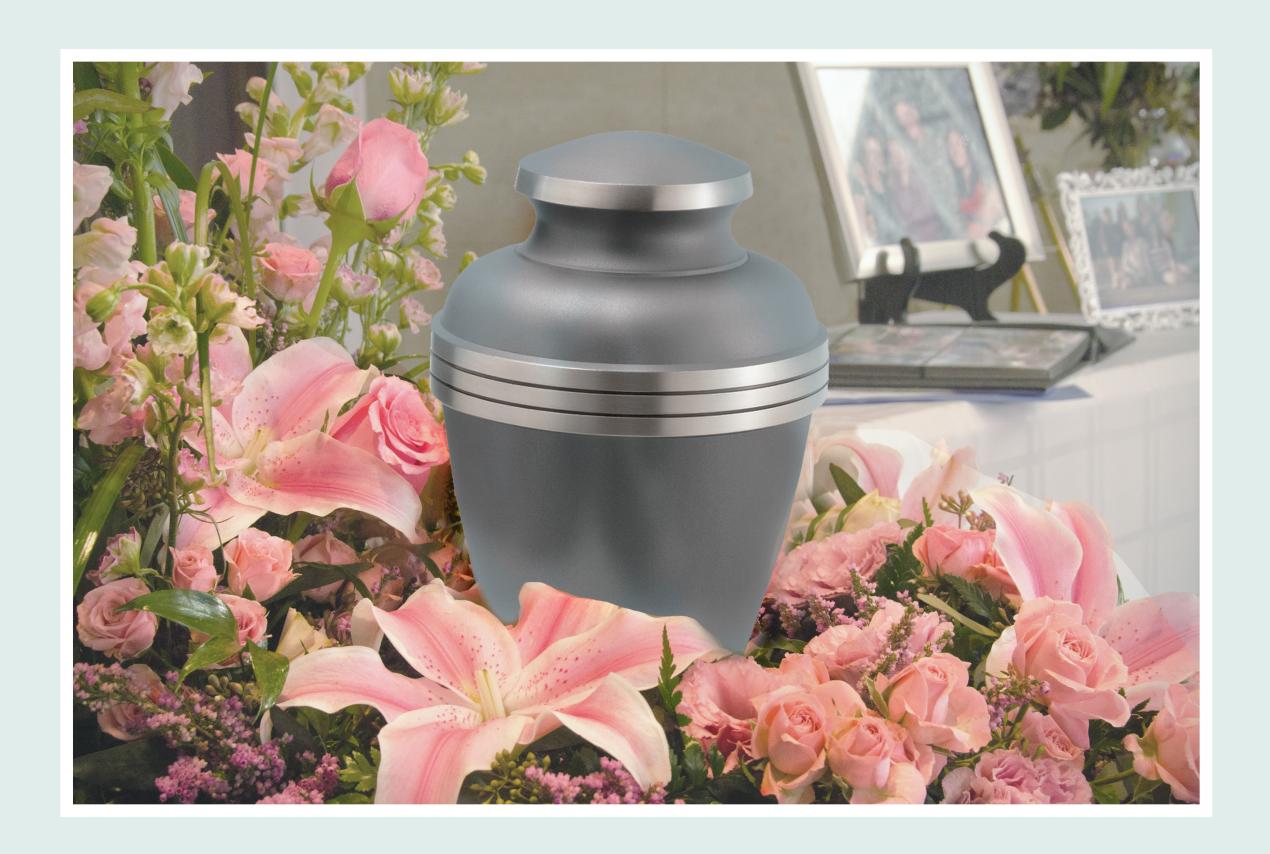

### Cremation Urns

Urns are available in elegant cloisonné, wood, fiberboard and metal. Some can be personalized with engraving and the addition of meaningful symbols and several have matching keepsakes for an additional charge. Each urn is available in any offering.

## **Chestnut Bronze** or Ashen Pewter

- Handcrafted from brass with polished accents
- Measures 9<sup>3/4</sup>" high
- Engraving of front available