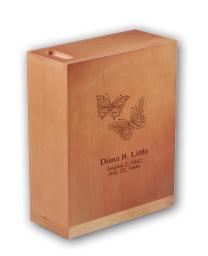

#### **Cremation Casket**

- Solid hardwood construction
- Rosetan crepe interior
- Dual overlay (lace and tailored)
- LifeView personalization available