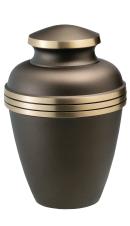

## **Chestnut Bronze** or Ashen Pewter

- Handcrafted from brass with polished accents
- Measures 9<sup>3/4</sup>" high
- Engraving of front available