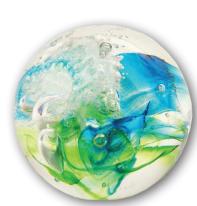

#### **Blown Glass Pendants**

- A small portion of cremated remains is incorporated into the blown glass to create a beautiful, one-of-a-kind tribute.
- Includes leather cord.
- Available in many colors and designs.