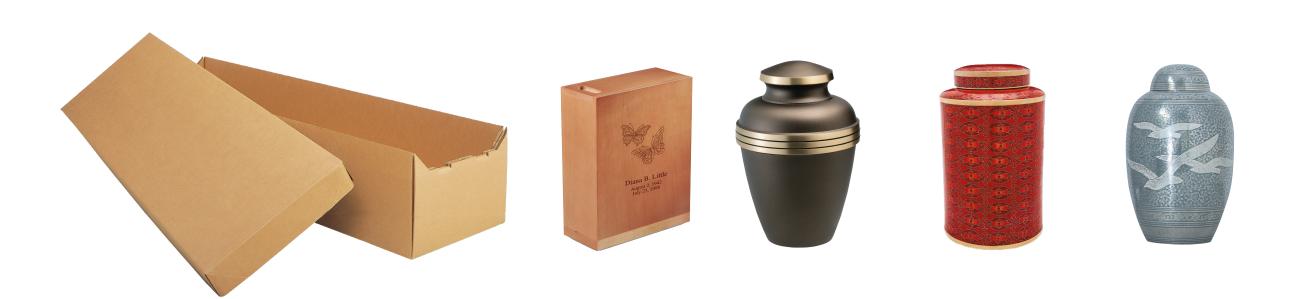

#### **Cremation Container**

- Cardboard construction
- Painted finish
- Pillow and lining

#### **Alternative Container**

#### **Cremation Container**

Cardboard construction

#### Cloisonné: Midnight Swirl or Red Rosette

- Beautiful cloisonné design
- Handcrafted copper with enamel finish
- Measures 10<sup>1/4</sup>" high

## Cloisonné: Amber or Blue Butterfly

- Beautiful cloisonné design
- Handcrafted from copper with enamel finish
- Measures 8<sup>3/8</sup>" high