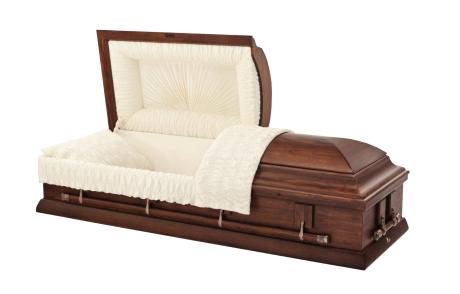

### Caskets & Containers

Our caskets and containers range from handcrafted caskets suitable for a traditional funeral ceremony to simple transportation containers.

#### **Cremation Casket**

- Solid hardwood construction
- Rosetan crepe interior
- Dual overlay (lace and tailored)
- LifeView personalization available