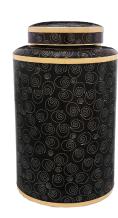

#### Cloisonné: Midnight Swirl or Red Rosette

- Beautiful cloisonné design
- Handcrafted copper with enamel finish
- Measures 10<sup>1/4</sup>" high