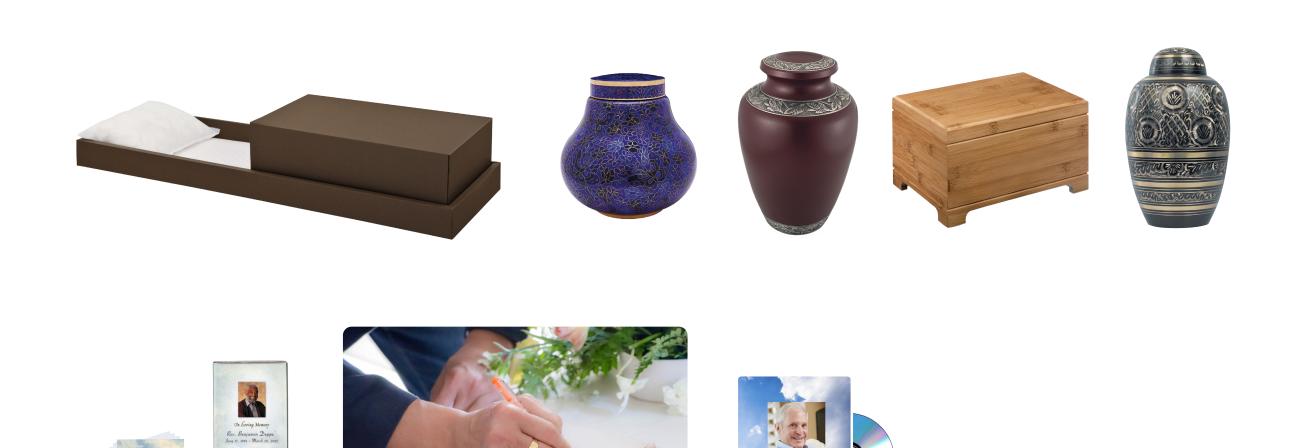

### Caskets & Containers

Our caskets and containers range from handcrafted caskets suitable for a traditional funeral ceremony to simple transportation containers.

#### **Cremation Casket**

- Solid hardwood construction
- Rosetan crepe interior
- Dual overlay (lace and tailored)
- LifeView personalization available

#### **Hardwood Viewer**

#### Rental Viewing Container

- Solid hardwood construction
- Rosetan crepe interior
- For private gathering at funeral home

### Cremation Urns

Urns are available in elegant cloisonné, wood, fiberboard and metal. Some can be personalized with engraving and the addition of meaningful symbols and several have matching keepsakes for an additional charge. Each urn is available in any offering.