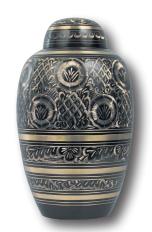

#### Black and Gold

- Handcrafted from brass
- Designed with a beautiful floral engraving
- Measures 10<sup>1/2</sup>" high

## **Chestnut Bronze** or Ashen Pewter

- Handcrafted from brass with polished accents
- Measures 9<sup>3/4</sup>" high
- Engraving of front available