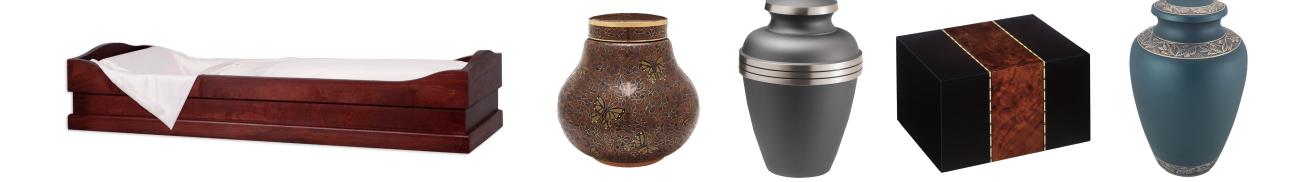

### Caskets & Containers

Our caskets and containers range from handcrafted caskets suitable for a traditional funeral ceremony to simple transportation containers.

#### **Cremation Casket**

- Solid hardwood construction
- Rosetan crepe interior
- Dual overlay (lace and tailored)
- LifeView personalization available

#### **Hardwood Viewer**

#### Rental Viewing Container

- Solid hardwood construction
- Rosetan crepe interior
- For private gathering at funeral home

### Cremation Urns

Urns are available in elegant cloisonné, wood, fiberboard and metal. Some can be personalized with engraving and the addition of meaningful symbols and several have matching keepsakes for an additional charge. Each urn is available in any offering.