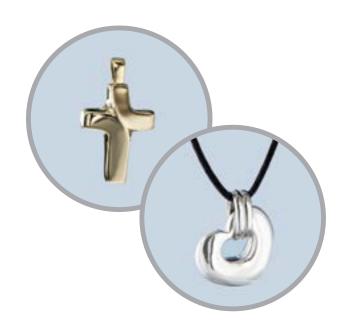

### Remembrance Jewelry

- Crafted from sterling silver and 14k gold.
- Designed to hold a small portion of cremated remains, a lock of hair or dried ceremonial flowers.
- Pendants are available in a variety of designs.