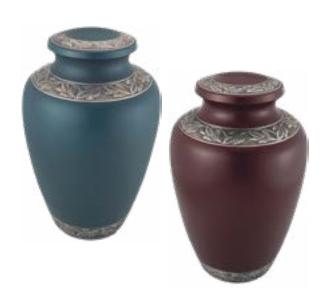

# Delphia: Blue or Crimson

- Handcrafted from brass with polished accents
- Measures 9<sup>3/4</sup>" high
- Engraving of front available