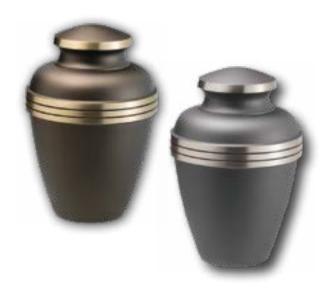

# **Chestnut Bronze** or Ashen Pewter

- Handcrafted from brass with polished accents
- Measures 9<sup>3/4</sup>" high
- Engraving of front available