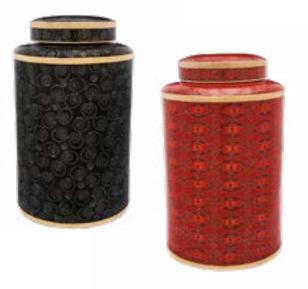

### Cloisonné: Midnight Swirl or Red Rosette

- Beautiful cloisonné design
- Handcrafted copper with enamel finish
- Measures 10<sup>1/4</sup>" high