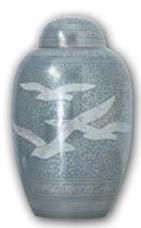

## **Cremation Urns**

Urns are available in elegant cloisonné, wood, fiberboard and metal. Some can be personalized with engraving and the addition of meaningful symbols and several have matching keepsakes for an additional charge. Each urn is available in any offering.