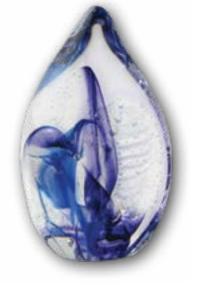

### **Glass Memorials**

- Glass artisans custom design unique blown glass vessels to hold cremated remains.
- Available in many designs, colors and sizes.