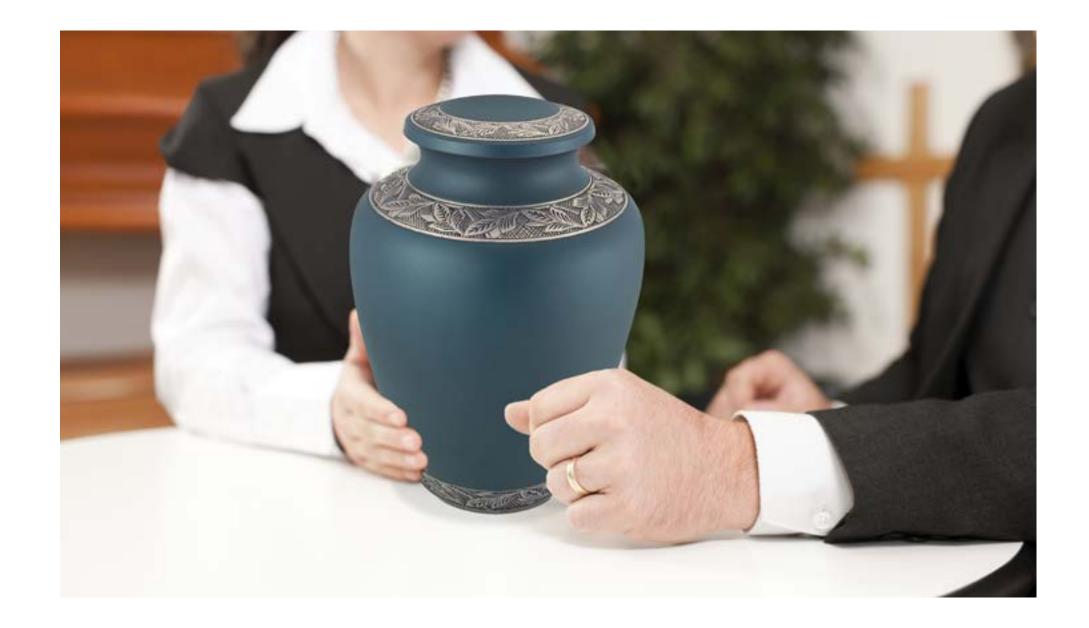

## **Cremation Urns**

Urns are available in elegant cloisonné, wood, fiberboard and metal. Some can be personalized with engraving and the addition of meaningful symbols and several have matching keepsakes for an additional charge. Each urn is available in any offering.