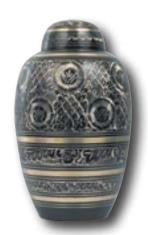

## **Cremation Urns**

Urns are available in elegant cloisonné, wood, fiberboard and metal. Some can be personalized with engraving and the addition of meaningful symbols and several have matching keepsakes for an additional charge. Each urn is available in any offering.