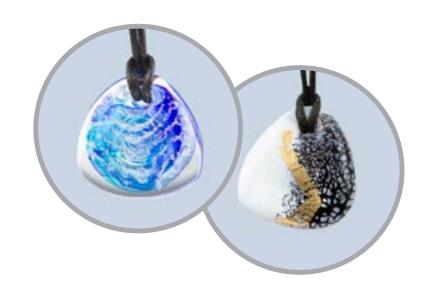

#### **Blown Glass Pendants**

- A small portion of cremated remains is incorporated into the blown glass to create a beautiful, one-of-a-kind tribute.
- Includes leather cord.
- Available in many colors and designs.