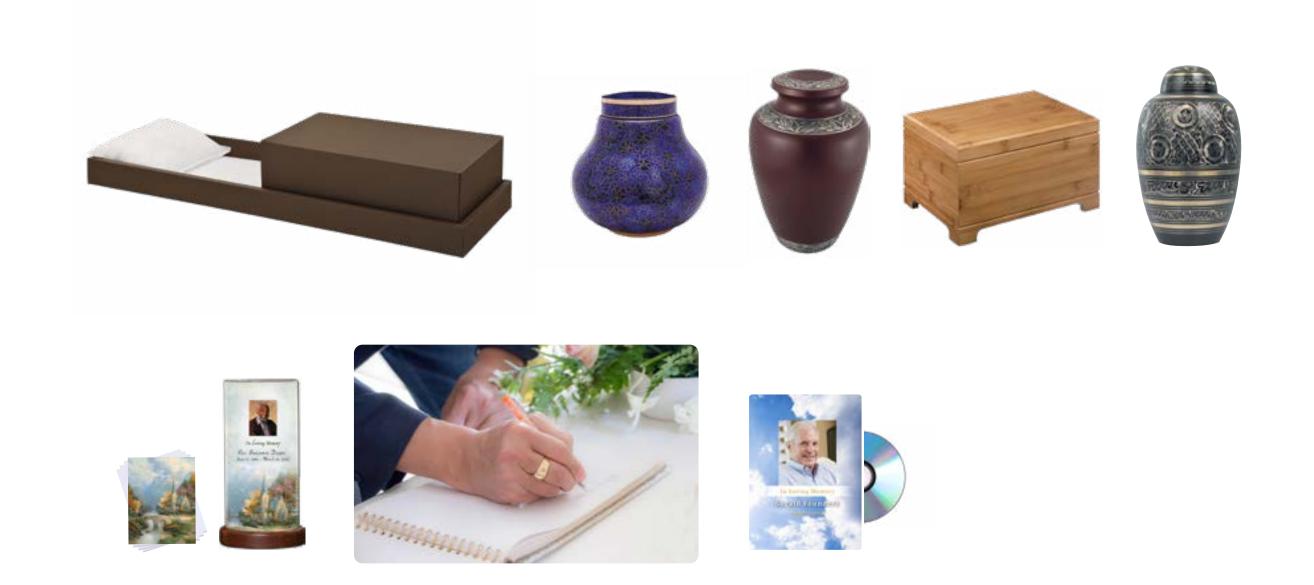

## **Cremation Urns**

Urns are available in elegant cloisonné, wood, fiberboard and metal. Some can be personalized with engraving and the addition of meaningful symbols and several have matching keepsakes for an additional charge. Each urn is available in any offering.

# Caskets & Containers

Our caskets and containers range from handcrafted caskets suitable for a traditional funeral ceremony to simple transportation containers.

# Keepsakes & Jewelry

Hold the memory of your loved one close with keepsake jewelry and glass memorials. Choose from many styles and sizes to either wear or display.