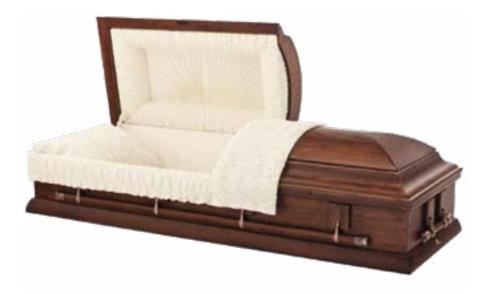

### Lyra

#### **Cremation Casket**

- Select hardwood construction
- Rosetan crepe interior