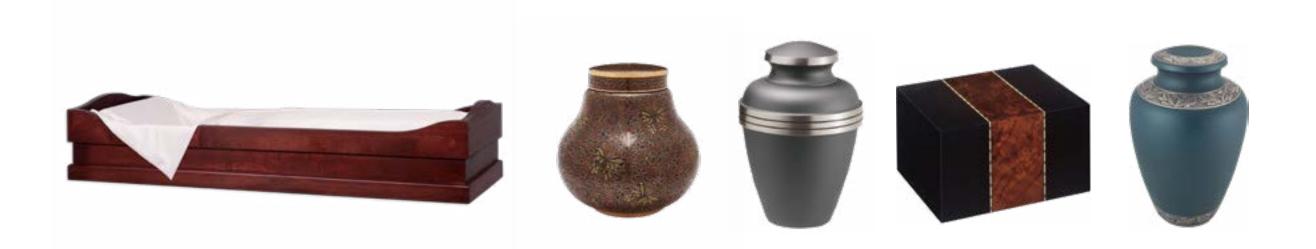

## **Cremation Urns**

Urns are available in elegant cloisonné, wood, fiberboard and metal. Some can be personalized with engraving and the addition of meaningful symbols and several have matching keepsakes for an additional charge. Each urn is available in any offering.

# Caskets & Containers

Our caskets and containers range from handcrafted caskets suitable for a traditional funeral ceremony to simple transportation containers.