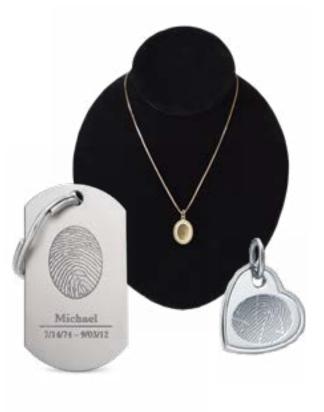

# Thumbprint Jewelry & Keepsakes

- Available in 14k white or yellow gold and sterling silver.
- Created from the fingerprint, footprint or handprint of your loved one.
- Items can be engraved on the back and are available as pendants, charms, rings, earrings, key chains, cufflinks and other accessories.