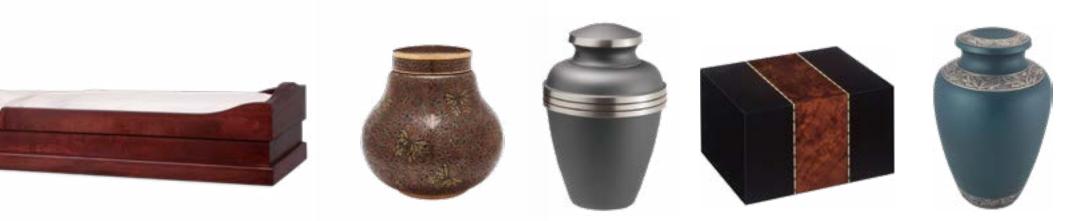

### Cremation Urns

Urns are available in elegant cloisonné, wood, fiberboard and metal. Some can be personalized with engraving and the addition of meaningful symbols and several have matching keepsakes for an additional charge. Each urn is available in any offering.

### Caskets & Containers

Our caskets and containers range from handcrafted caskets suitable for a traditional funeral ceremony to simple transportation containers.