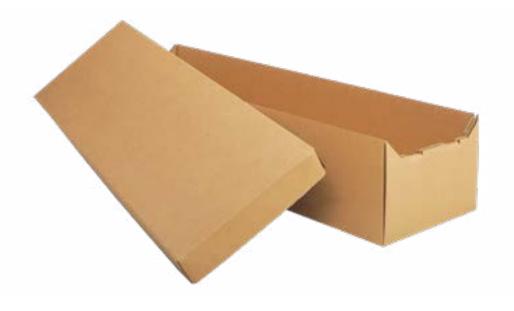

### Direct Cremation: \$2,015

This service includes cremation.

- Transfer of remains to funeral home
- Refrigeration/custodial care
- Basic services of funeral director & staff Urn (variety of choices available)
- Cremation of remains
- Alternative container (cardboard)