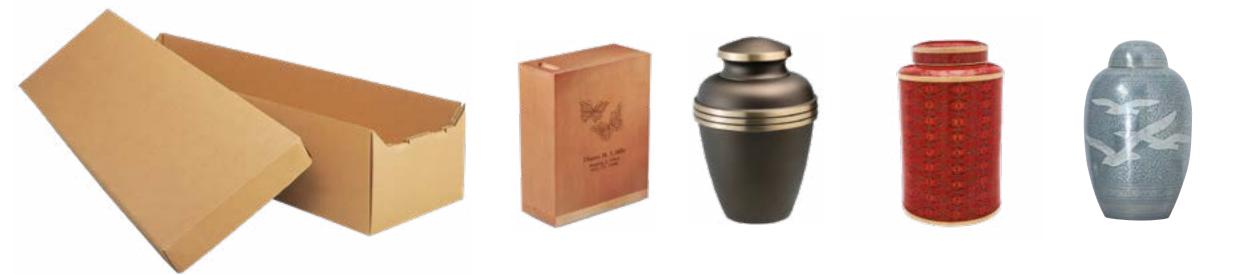

### Direct Cremation: \$2,015

This service includes cremation.

- Transfer of remains to funeral home
- Refrigeration/custodial care
- Basic services of funeral director & staff Urn (variety of choices available)
- Cremation of remains
- Alternative container (cardboard)

### Cremation Urns

Urns are available in elegant cloisonné, wood, fiberboard and metal. Some can be personalized with engraving and the addition of meaningful symbols and several have matching keepsakes for an additional charge. Each urn is available in any offering.

### Caskets & Containers

Our caskets and containers range from handcrafted caskets suitable for a traditional funeral ceremony to simple transportation containers.

#### **Cremation Container**

- Cardboard construction
- Painted finish
- Pillow and lining

**Cremation Container** 

• Cardboard construction