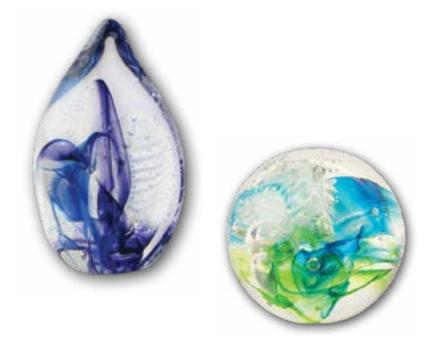

### **Glass Memorials**

- Glass artisans custom design unique blown glass vessels to hold cremated remains.
- Available in many designs, colors and sizes.