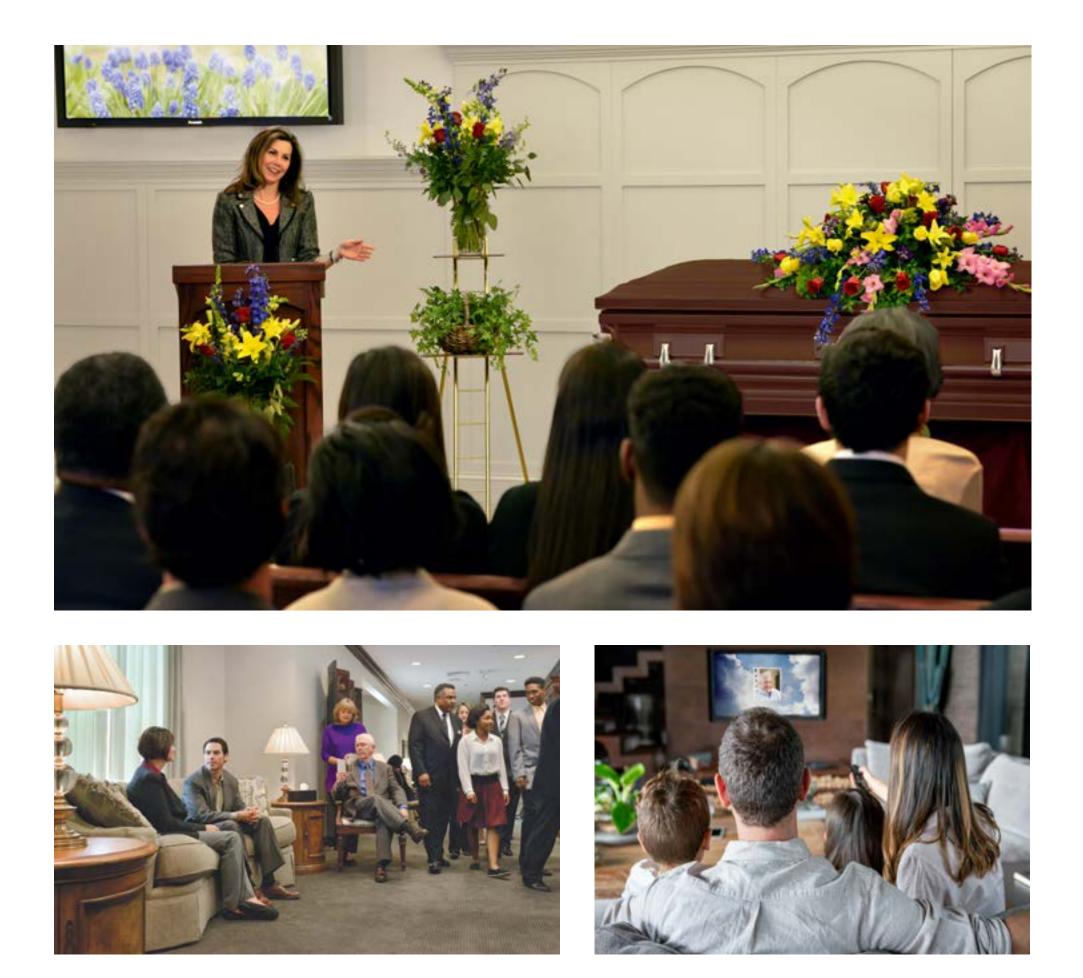

## Funeral Ceremony Before Cremation: \$7,410

This service includes a funeral ceremony at the funeral home with a visitation the day before, followed by cremation.

\*Additional charges apply if visitation is held the day or evening before the ceremony or if a hearse is needed to transport the casket or urn to an offsite service venue. This estimate does not include additional merchandise or cash advance items. Additional merchandise options are available in a range of prices.

## Memorial Ceremony After Cremation: \$5,260

This service includes cremation followed by a memorial ceremony (where the body is not present) at the funeral home or other facility with a visitation immediately prior.