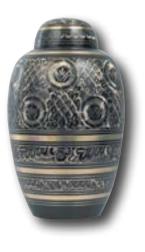

### Cloisonné: Midnight Swirl or Red Rosette

- Beautiful cloisonné design
- Handcrafted copper with enamel finish
- Measures 10<sup>1/4</sup>" high