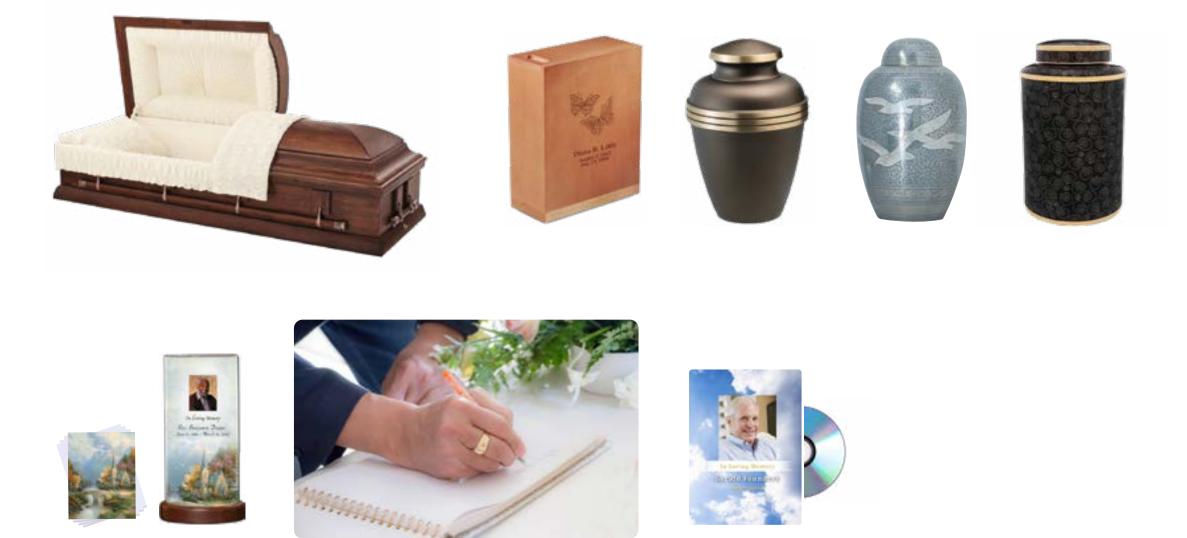

### Cremation Casket

- Solid hardwood construction
- Rosetan crepe interior
- Dual overlay (lace and tailored)
- LifeView personalization available

### **Rental Casket**

- Premium oak with satin finish
- Rosetan crepe interior
- Includes container for cremation

### Rental Viewing Container

- Solid hardwood construction
- Rosetan crepe interior
- For private gathering at funeral home

### **Cremation Container**

- Cardboard construction
- Painted finish
- Pillow and lining