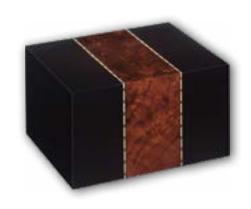

### Margaux

- Constructed of medium density fiberboard
- Ebony and burl veneer with high gloss finish
- Measures 9<sup>1/2</sup>" wide