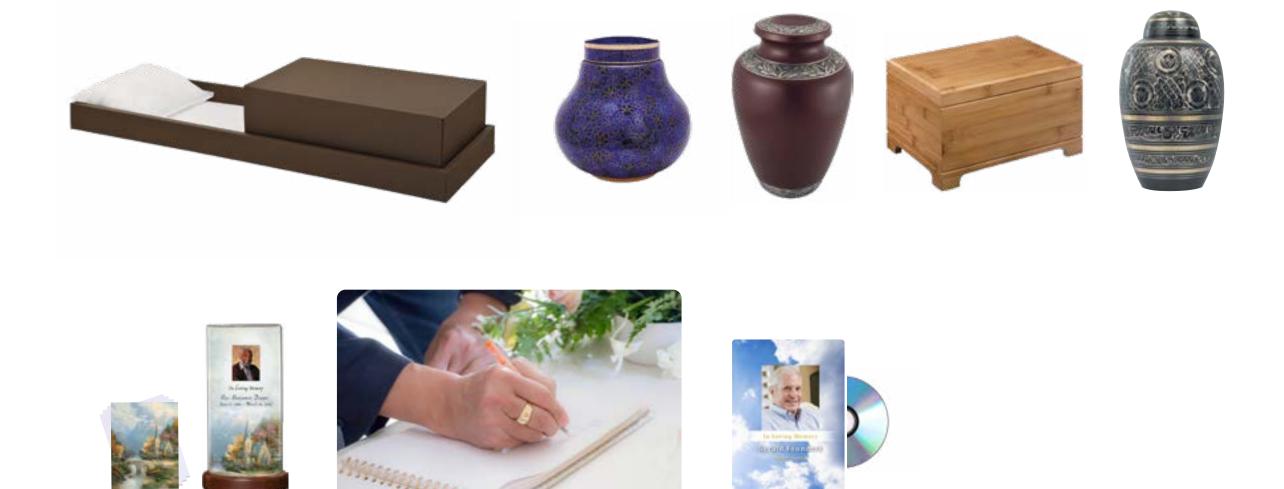

## **Cremation Urns**

Urns are available in elegant cloisonné, wood, fiberboard and metal. Some can be personalized with engraving and the addition of meaningful symbols and several have matching keepsakes for an additional charge. Each urn is available in any offering.

### Stratton

- Handcrafted from bamboo
- Measures 10<sup>1/4</sup>" wide
- Engraving of front available

### **Black and Gold**

- Handcrafted from brass
- Designed with a beautiful floral engraving
- Measures 10<sup>1/2</sup>" high

### Going Home

- Handcrafted from brass with nickel plating
- Pewter finish electroplated nickel with painted engraving
- Measures 10<sup>1/2</sup>" high
- Also available in pink

### Margaux

- Constructed of medium density fiberboard
- Ebony and burl veneer with high gloss finish
- Measures 9<sup>1/2</sup>" wide

### Chestnut Bronze or Ashen Pewter

- Handcrafted from brass
  with polished accents
- Measures 9<sup>3/4</sup>" high
- Engraving of front available

### Monterey Maple

- Crafted of maple with handrubbed finish
- Specially designed for scattering with sliding top
- Measures 10<sup>3/8</sup>" high
- Engraving of front available

### Delphia: Blue or Crimson

- Handcrafted from brass
  with polished accents
- Measures 9<sup>3/4</sup>" high
- Engraving of front available

### Cloisonné: Midnight Swirl or Red Rosette

- Beautiful cloisonné design
- Handcrafted copper with enamel finish
- Measures 10<sup>1/4</sup>" high

### Cloisonné: Amber or Blue Butterfly

- Beautiful cloisonné design
- Handcrafted from copper with enamel finish
- Measures 8<sup>3/8</sup>" high