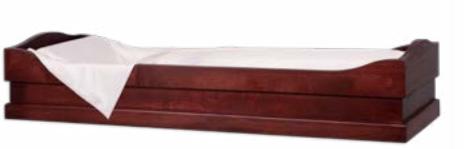

### **Brockton**

### **Rental Casket**

- Premium oak with satin finish
- Rosetan crepe interior
- Includes container for cremation

### Hardwood Viewer

### Rental Viewing Container

- Solid hardwood construction
- Rosetan crepe interior
- For private gathering at funeral home