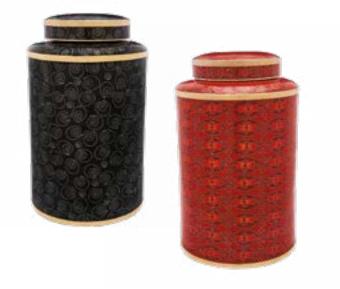

### Cloisonné: Midnight Swirl or Red Rosette

- Beautiful cloisonné design
- Handcrafted copper with enamel finish
- Measures 10<sup>1/4</sup>" high