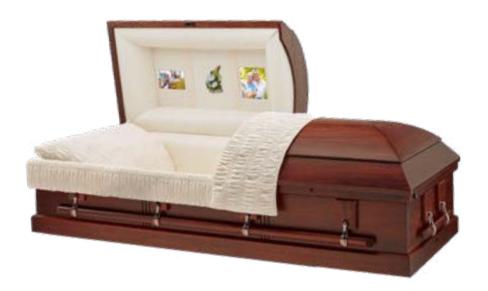

### Clifton

### Cremation Casket

- Solid hardwood construction
- Rosetan crepe interior
- Dual overlay (lace and tailored)
- LifeView personalization available