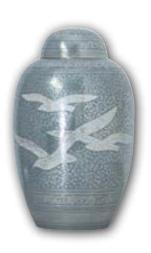

### Going Home

- Handcrafted from brass with nickel plating
- Pewter finish electroplated nickel with painted engraving
- Measures 10<sup>1/2</sup>" high
- Also available in pink