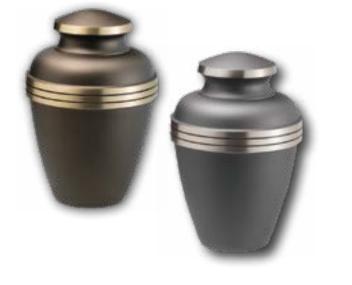

### Chestnut Bronze or Ashen Pewter

- Handcrafted from brass
  with polished accents
- Measures 9<sup>3/4</sup>" high
- Engraving of front available

### Delphia: Blue or Crimson

- Handcrafted from brass
  with polished accents
- Measures 9<sup>3/4</sup>" high
- Engraving of front available