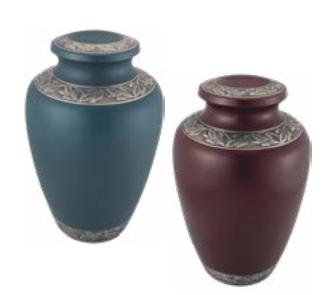

### Chestnut Bronze or Ashen Pewter

- Handcrafted from brass
  with polished accents
- Measures 9<sup>3/4</sup>" high
- Engraving of front available

### Delphia: Blue or Crimson

- Handcrafted from brass
  with polished accents
- Measures 9<sup>3/4</sup>" high
- Engraving of front available