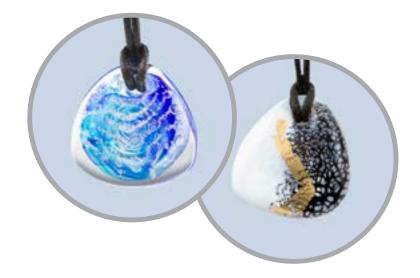

### **Blown Glass Pendants**

- A small portion of cremated remains is incorporated into the blown glass to create a beautiful, one-of-a-kind tribute.
- Includes leather cord.
- Available in many colors and designs.