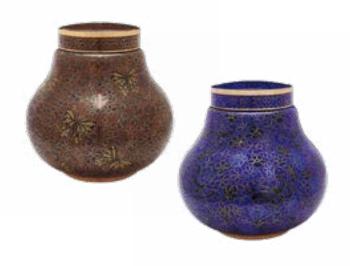

### Cloisonné: Midnight Swirl or Red Rosette

- Beautiful cloisonné design
- Handcrafted copper with enamel finish
- Measures 10<sup>1/4</sup>" high

### Cloisonné: Amber or Blue Butterfly

- Beautiful cloisonné design
- Handcrafted from copper with enamel finish
- Measures 8<sup>3/8</sup>" high