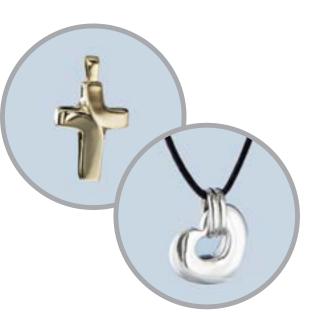

### **Remembrance Jewelry**

- Crafted from sterling silver and 14k gold.
- Designed to hold a small portion of cremated remains, a lock of hair or dried ceremonial flowers.
- Pendants are available in a variety of designs.