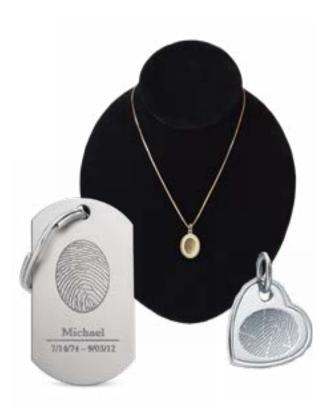

### **Thumbprint Jewelry &** Keepsakes

- Available in 14k white or yellow gold and sterling silver.
- Created from the fingerprint, footprint or handprint of your loved one.
- Items can be engraved on the back and are available as pendants, charms, rings, earrings, key chains, cufflinks and other accessories.