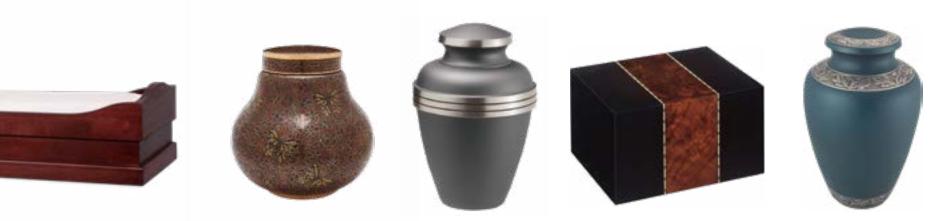

## **Cremation Urns**

Urns are available in elegant cloisonné, wood, fiberboard and metal. Some can be personalized with engraving and the addition of meaningful symbols and several have matching keepsakes for an additional charge. Each urn is available in any offering.

### Stratton

- Handcrafted from bamboo
- Measures 10<sup>1/4</sup>" wide
- Engraving of front available

### **Black and Gold**

- Handcrafted from brass
- Designed with a beautiful floral engraving
- Measures 10<sup>1/2</sup>" high

### Going Home

- Handcrafted from brass with nickel plating
- Pewter finish electroplated nickel with painted engraving
- Measures 10<sup>1/2</sup>" high
- Also available in pink

### Margaux

- Constructed of medium density fiberboard
- Ebony and burl veneer with high gloss finish
- Measures 9<sup>1/2</sup>" wide

### Chestnut Bronze or Ashen Pewter

- Handcrafted from brass
  with polished accents
- Measures 9<sup>3/4</sup>" high
- Engraving of front available

### Monterey Maple

- Crafted of maple with handrubbed finish
- Specially designed for scattering with sliding top
- Measures 10<sup>3/8</sup>" high
- Engraving of front available

### Delphia: Blue or Crimson

- Handcrafted from brass
  with polished accents
- Measures 9<sup>3/4</sup>" high
- Engraving of front available

### Cloisonné: Midnight Swirl or Red Rosette

- Beautiful cloisonné design
- Handcrafted copper with enamel finish
- Measures 10<sup>1/4</sup>" high

### Cloisonné: Amber or Blue Butterfly

- Beautiful cloisonné design
- Handcrafted from copper with enamel finish
- Measures 8<sup>3/8</sup>" high