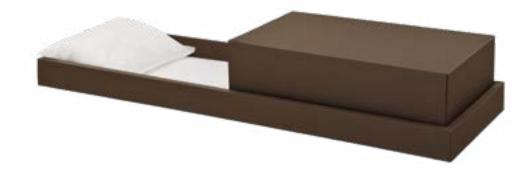

### Trayview

### **Cremation Container**

- Cardboard construction
- Painted finish
- Pillow and lining