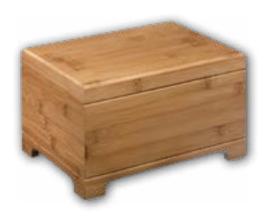

### Stratton

- Handcrafted from bamboo
- Measures 10<sup>1/4</sup>" wide
- Engraving of front available