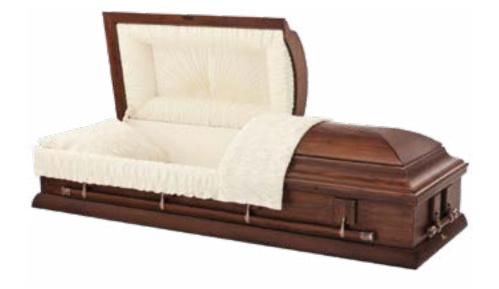

### **Brockton**

### **Rental Casket**

- Premium oak with satin finish
- Rosetan crepe interior
- Includes container for cremation