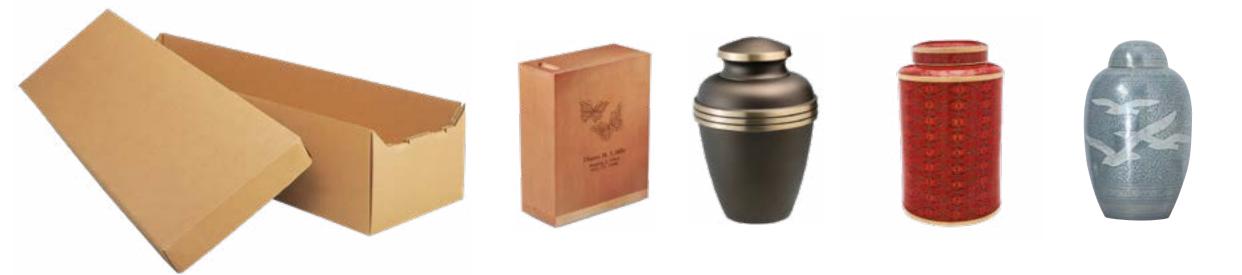

- Transfer of remains to funeral home
- Refrigeration/custodial care
- Basic services of funeral director & staff Urn (variety of choices available)
- Cremation of remains
- Alternative container (cardboard)

### **Cremation Container**

- Cardboard construction
- Painted finish
- Pillow and lining

### **Cremation Container**

• Cardboard construction

## **Cremation Urns**

Urns are available in elegant cloisonné, wood, fiberboard and metal. Some can be personalized with engraving and the addition of meaningful symbols and several have matching keepsakes for an additional charge. Each urn is available in any offering.