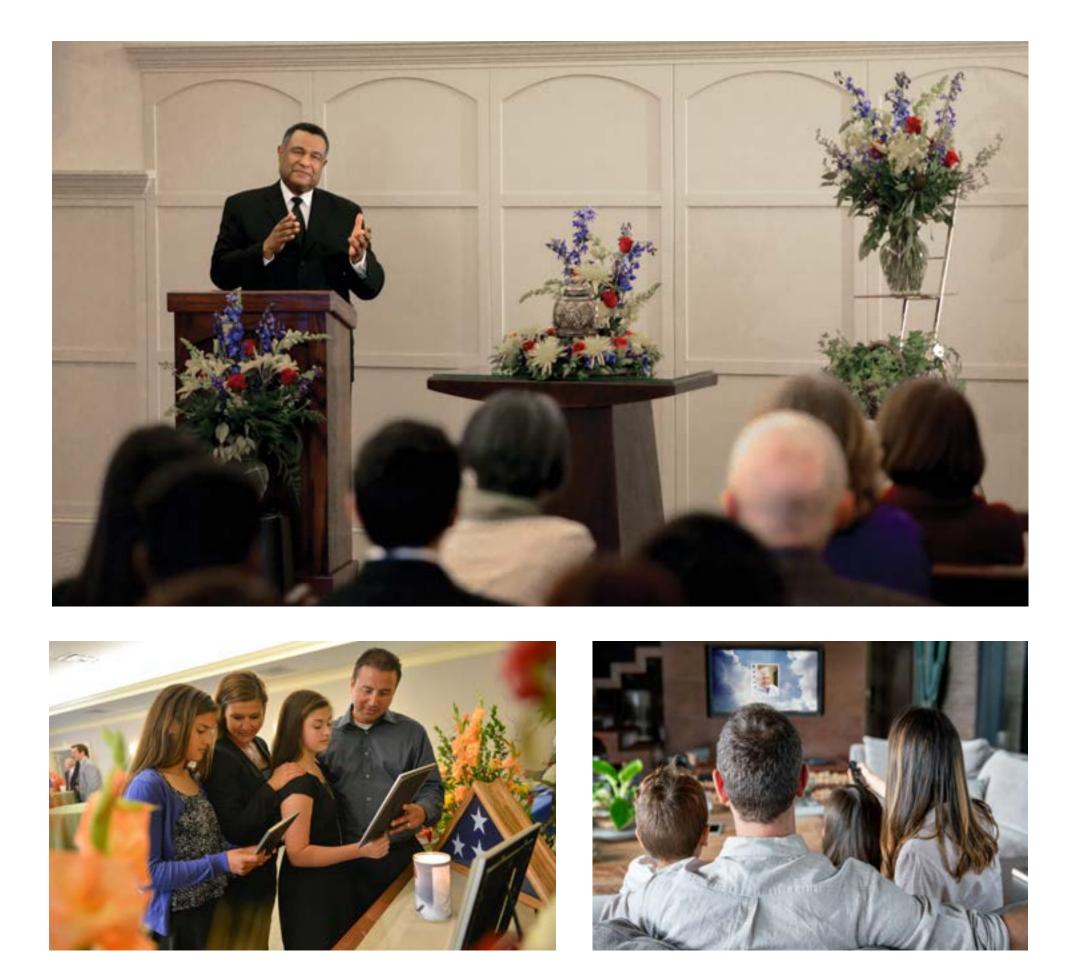

## Funeral Ceremony Before Cremation: \$7,410

This service includes a funeral ceremony at the funeral home with a visitation the day before, followed by cremation.

\*Additional charges apply if visitation is held the day or evening before the ceremony or if a hearse is needed to transport the casket or urn to an offsite service venue. This estimate does not include additional merchandise or cash advance items. Additional merchandise options are available in a range of prices.

## Memorial Ceremony After Cremation: \$5,260

This service includes cremation followed by a memorial ceremony (where the body is not present) at the funeral home or other facility with a visitation immediately prior.