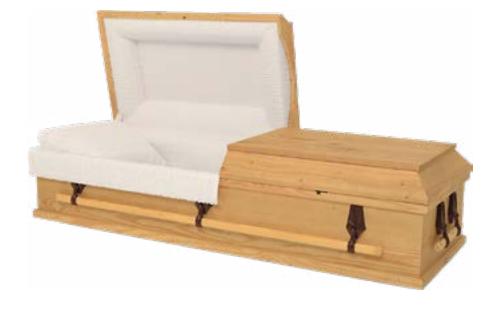

### **Brockton**

### **Rental Casket**

- Premium oak with satin finish
- Rosetan crepe interior
- Includes container for cremation