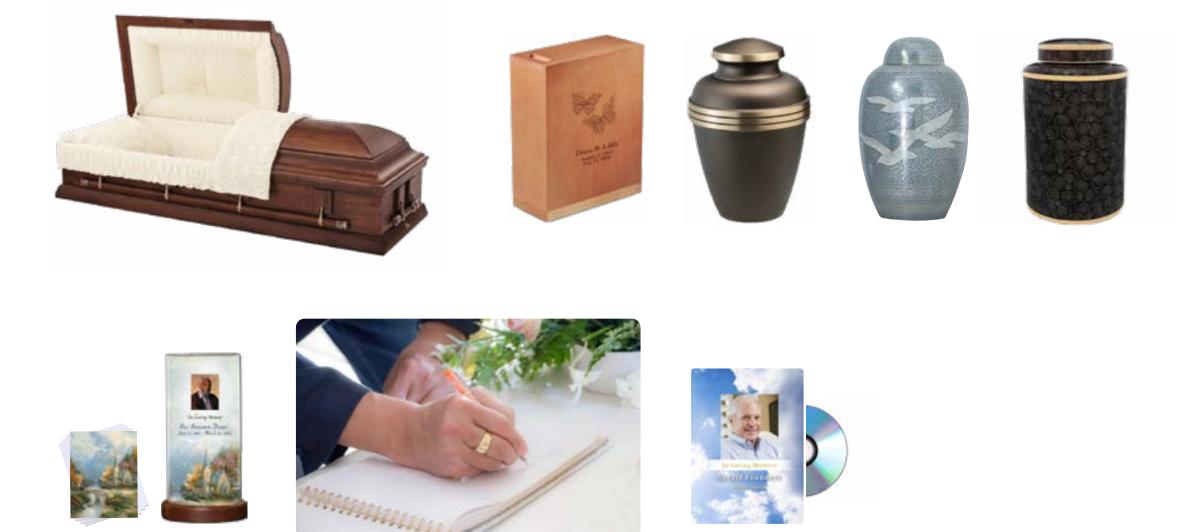

### Cremation Urns

Urns are available in elegant cloisonné, wood, fiberboard and metal. Some can be personalized with engraving and the addition of meaningful symbols and several have matching keepsakes for an additional charge. Each urn is available in any offering.

### Caskets & Containers

Our caskets and containers range from handcrafted caskets suitable for a traditional funeral ceremony to simple transportation containers.

### Keepsakes & Jewelry

Hold the memory of your loved one close with keepsake jewelry and glass memorials. Choose from many styles and sizes to either wear or display.