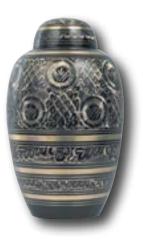

#### **Black and Gold**

- Handcrafted from brass
- Designed with a beautiful floral engraving
- Measures 10<sup>1/2</sup>" high

#### Cloisonné: Midnight Swirl or Red Rosette

- Beautiful cloisonné design
- Handcrafted copper with enamel finish
- Measures 10<sup>1/4</sup>" high