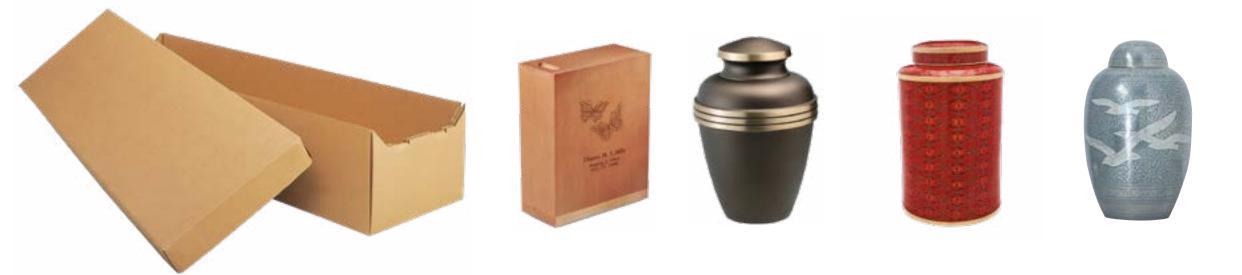

### Direct Cremation: \$2,565

This service includes cremation.

- Transfer of remains to funeral home
- Refrigeration/custodial care
- Basic services of funeral director & staff Urn (variety of choices available)
- Cremation of remains
- Alternative container (cardboard)

### Caskets & Containers

Our caskets and containers range from handcrafted caskets suitable for a traditional funeral ceremony to simple transportation containers.

#### **Cremation Container**

- Cardboard construction
- Painted finish
- Pillow and lining

**Cremation Container** 

• Cardboard construction