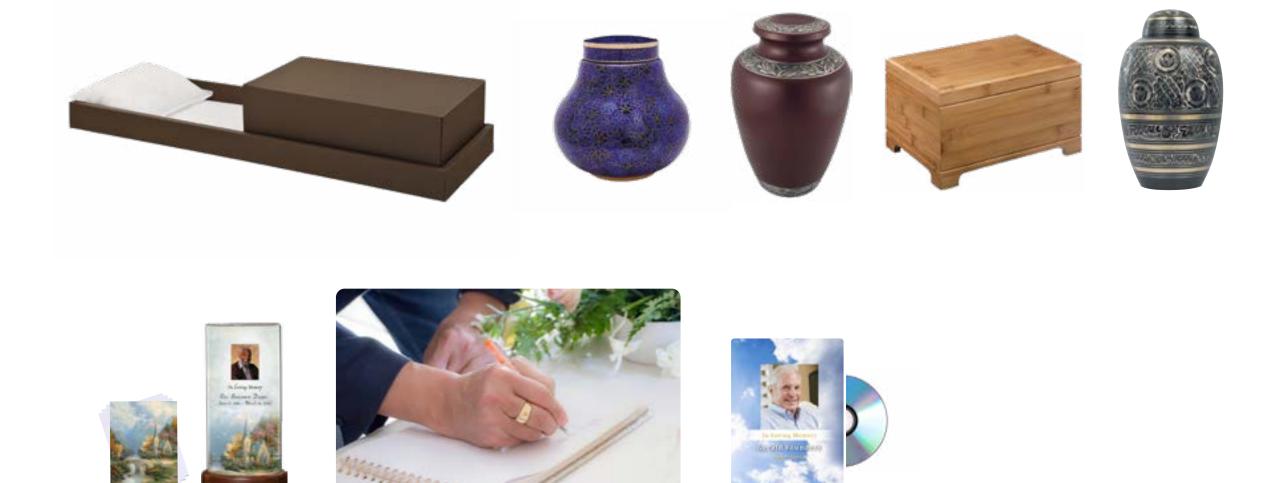

- Use of facilities & staff for funeral ceremony at the funeral home or other facility
- Cremation of remains
- Brockton Oak rental casket
- Urn (variety of choices available)
- Memorial book package
- LifeStory video

- Transfer of remains to funeral home
- Refrigeration/custodial care
- Basic services of funeral director & staff
- Cremation of remains
- Use of facilities & staff for visitation at the funeral home or other facility
- Use of facilities & staff for memorial ceremony at the funeral home or other facility
- Livestreaming of ceremony (if held in our chapel)
- Trayview cremation container
- Urn (variety of choices available)
- Memorial book package
- LifeStory video

- Transfer of remains to funeral home
- Refrigeration/custodial care
- Bathing, dressing & cosmetizing
- Basic services of funeral director & staff
- Private viewing
- Cremation of remains
- Hardwood viewer rental viewing container
- Urn (variety of choices available)

### Direct Cremation: \$2,565

This service includes cremation.

- Transfer of remains to funeral home
- Refrigeration/custodial care
- Basic services of funeral director & staff Urn (variety of choices available)
- Cremation of remains
- Alternative container (cardboard)

### Cremation Urns

Urns are available in elegant cloisonné, wood, fiberboard and metal. Some can be personalized with engraving and the addition of meaningful symbols and several have matching keepsakes for an additional charge. Each urn is available in any offering.