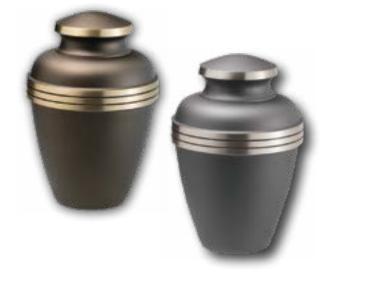

#### Chestnut Bronze or Ashen Pewter

- Handcrafted from brass
  with polished accents
- Measures 9<sup>3/4</sup>" high
- Engraving of front available

#### Delphia: Blue or Crimson

- Handcrafted from brass with polished accents
- Measures 9<sup>3/4</sup>" high
- Engraving of front available