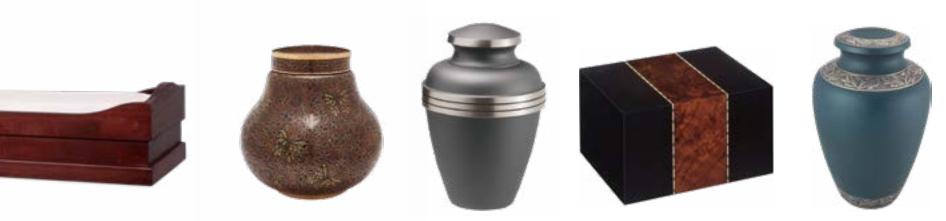

### Cremation Urns

Urns are available in elegant cloisonné, wood, fiberboard and metal. Some can be personalized with engraving and the addition of meaningful symbols and several have matching keepsakes for an additional charge. Each urn is available in any offering.

### Margaux

- Constructed of medium density fiberboard
- Ebony and burl veneer with high gloss finish
- Measures 9<sup>1/2</sup>" wide

#### Cloisonné: Midnight Swirl or Red Rosette

- Beautiful cloisonné design
- Handcrafted copper with enamel finish
- Measures 10<sup>1/4</sup>" high

#### Cloisonné: Amber or Blue Butterfly

- Beautiful cloisonné design
- Handcrafted from copper with enamel finish
- Measures 8<sup>3/8</sup>" high