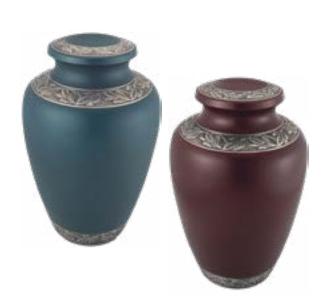

### Delphia: Blue or Crimson

- Handcrafted from brass with polished accents
- Measures 9<sup>3/4</sup>" high
- Engraving of front available