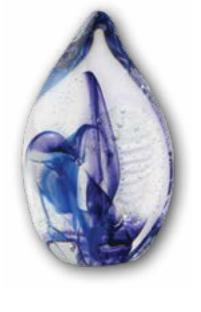

#### Glass Memorials

- Glass artisans custom design unique blown glass vessels to hold cremated remains.
- Available in many designs, colors and sizes.