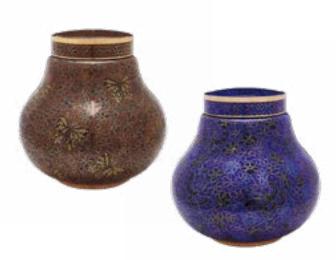

## Cloisonné: Amber or Blue Butterfly

- Beautiful cloisonné design
- Handcrafted from copper with enamel finish
- Measures 8<sup>3/8</sup>" high