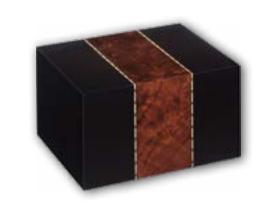

#### Margaux

- Constructed of medium density fiberboard
- Ebony and burl veneer with high gloss finish
- Measures 9<sup>1/2</sup>" wide