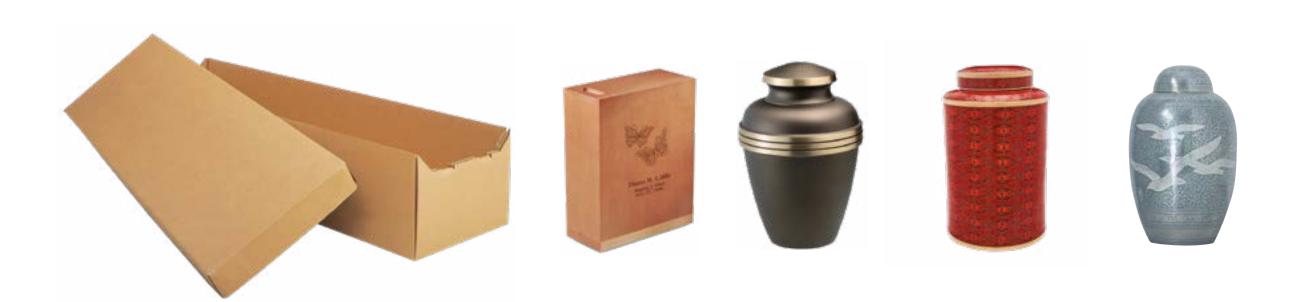

#### **Alternative Container**

#### **Cremation Container**

Cardboard construction

### Cremation Urns

Urns are available in elegant cloisonné, wood, fiberboard and metal. Some can be personalized with engraving and the addition of meaningful symbols and several have matching keepsakes for an additional charge. Each urn is available in any offering.

#### Cloisonné: Midnight Swirl or Red Rosette

- Beautiful cloisonné design
- Handcrafted copper with enamel finish
- Measures 10<sup>1/4</sup>" high

## Cloisonné: Amber or Blue Butterfly

- Beautiful cloisonné design
- Handcrafted from copper with enamel finish
- Measures 8<sup>3/8</sup>" high