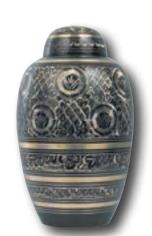

### Cremation Urns

Urns are available in elegant cloisonné, wood, fiberboard and metal. Some can be personalized with engraving and the addition of meaningful symbols and several have matching keepsakes for an additional charge. Each urn is available in any offering.