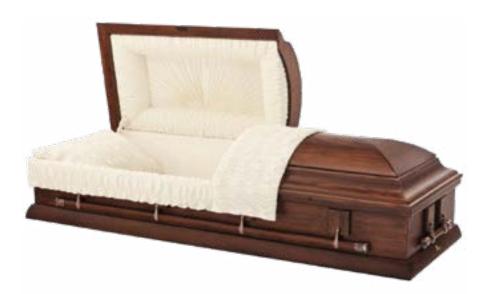

#### Clifton

#### **Cremation Casket**

- Solid hardwood construction
- Rosetan crepe interior
- Dual overlay (lace and tailored)
- LifeView personalization available