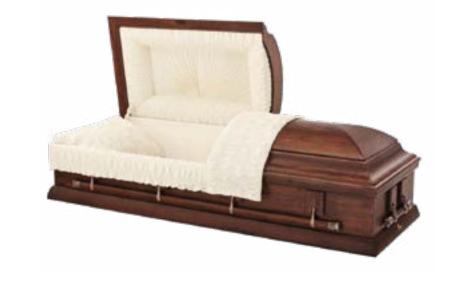

### Caskets & Containers

Our caskets and containers range from handcrafted caskets suitable for a traditional funeral ceremony to simple transportation containers.

#### **Cremation Casket**

- Solid hardwood construction
- Rosetan crepe interior
- Dual overlay (lace and tailored)
- LifeView personalization available