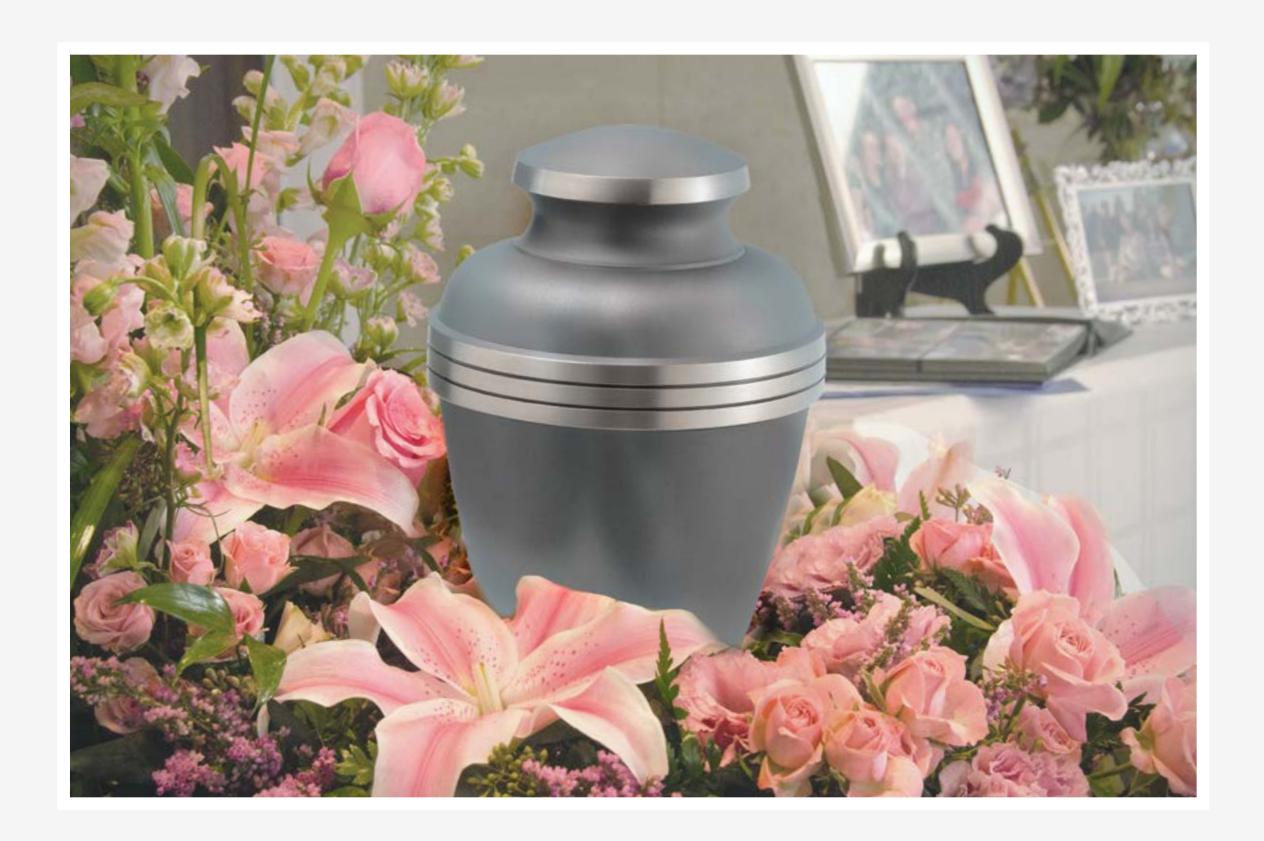

### Cremation Urns

Urns are available in elegant cloisonné, wood, fiberboard and metal. Some can be personalized with engraving and the addition of meaningful symbols and several have matching keepsakes for an additional charge. Each urn is available in any offering.