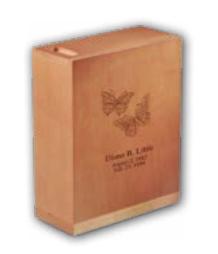

#### **Cremation Casket**

- Solid hardwood construction
- Rosetan crepe interior
- Dual overlay (lace and tailored)
- LifeView personalization available

#### **Hardwood Viewer**

#### Rental Viewing Container

- Solid hardwood construction
- Rosetan crepe interior
- For private gathering at funeral home