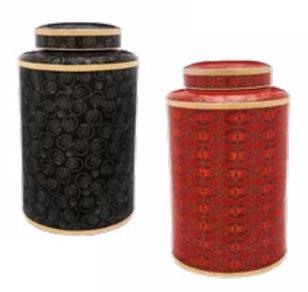

#### Cloisonné: Midnight Swirl or Red Rosette

- Beautiful cloisonné design
- Handcrafted copper with enamel finish
- Measures 10<sup>1/4</sup>" high