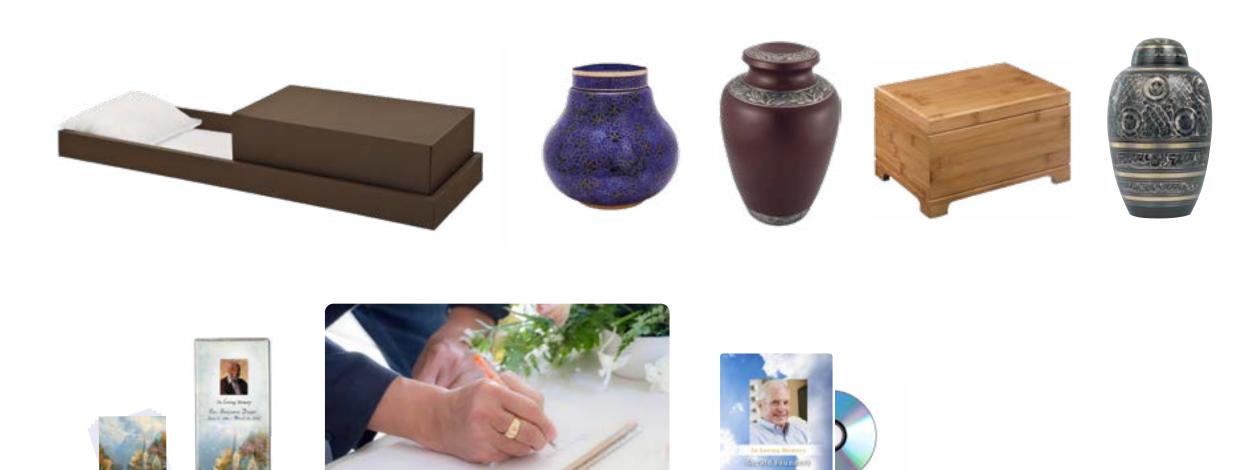

### Caskets & Containers

Our caskets and containers range from handcrafted caskets suitable for a traditional funeral ceremony to simple transportation containers.

#### Clifton

#### **Cremation Casket**

- Solid hardwood construction
- Rosetan crepe interior
- Dual overlay (lace and tailored)
- LifeView personalization available

#### **Hardwood Viewer**

#### Rental Viewing Container

- Solid hardwood construction
- Rosetan crepe interior
- For private gathering at funeral home

#### Lyra

#### **Cremation Casket**

- Select hardwood construction
- Rosetan crepe interior

#### **Trayview**

#### **Cremation Container**

- Cardboard construction
- Painted finish
- Pillow and lining

#### **Brockton**

#### **Rental Casket**

- Premium oak with satin finish
- Rosetan crepe interior
- Includes container for cremation

#### **Alternative Container**

#### **Cremation Container**

Cardboard construction

### Cremation Urns

Urns are available in elegant cloisonné, wood, fiberboard and metal. Some can be personalized with engraving and the addition of meaningful symbols and several have matching keepsakes for an additional charge. Each urn is available in any offering.

#### Stratton

- Handcrafted from bamboo
- Measures 10<sup>1/4</sup>" wide
- Engraving of front available

#### Margaux

- Constructed of medium density fiberboard
- Ebony and burl veneer with high gloss finish
- Measures 9<sup>1/2</sup>" wide

### Keepsakes & Jewelry

Hold the memory of your loved one close with keepsake jewelry and glass memorials. Choose from many styles and sizes to either wear or display.

#### **Blown Glass Pendants**

- A small portion of cremated remains is incorporated into the blown glass to create a beautiful, one-of-a-kind tribute.
- Includes leather cord.
- Available in many colors and designs.

#### Remembrance Jewelry

- Crafted from sterling silver and 14k gold.
- Designed to hold a small portion of cremated remains, a lock of hair or dried ceremonial flowers.
- Pendants are available in a variety of designs.

#### Glass Memorials

- Glass artisans custom design unique blown glass vessels to hold cremated remains.
- Available in many designs, colors and sizes.

## Thumbprint Jewelry & Keepsakes

- Available in 14k white or yellow gold and sterling silver.
- Created from the fingerprint, footprint or handprint of your loved one.
- Items can be engraved on the back and are available as pendants, charms, rings, earrings, key chains, cufflinks and other accessories.