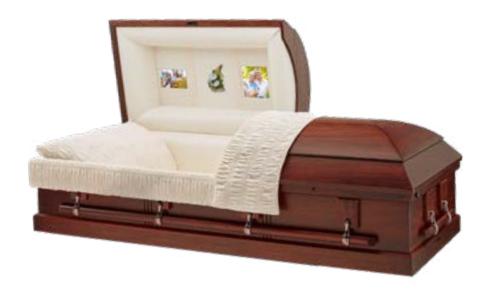

#### **Cremation Casket**

- Solid hardwood construction
- Rosetan crepe interior
- Dual overlay (lace and tailored)
- LifeView personalization available