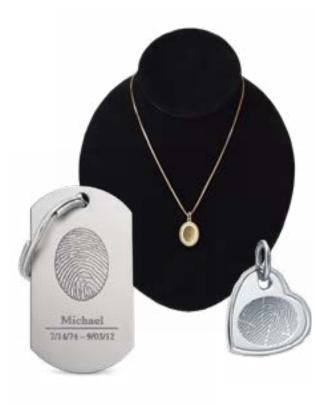

## Thumbprint Jewelry & Keepsakes

- Available in 14k white or yellow gold and sterling silver.
- Created from the fingerprint, footprint or handprint of your loved one.
- Items can be engraved on the back and are available as pendants, charms, rings, earrings, key chains, cufflinks and other accessories.