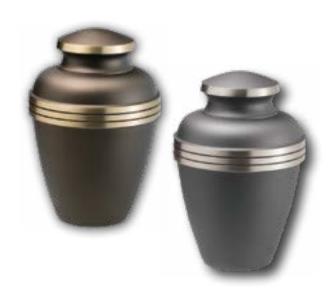

## **Chestnut Bronze** or Ashen Pewter

- Handcrafted from brass with polished accents
- Measures 9<sup>3/4</sup>" high
- Engraving of front available