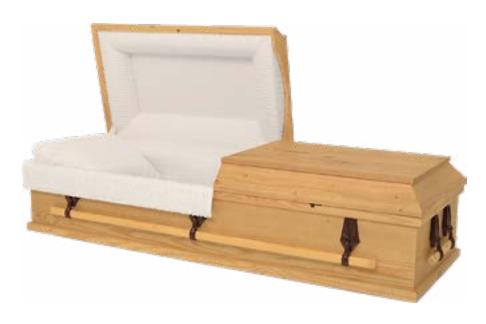

#### **Brockton**

#### **Rental Casket**

- Premium oak with satin finish
- Rosetan crepe interior
- Includes container for cremation