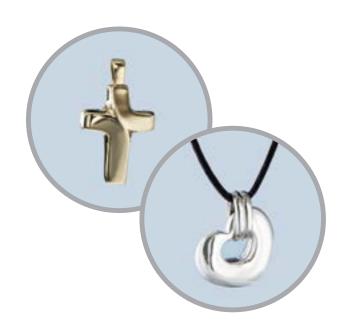

#### Remembrance Jewelry

- Crafted from sterling silver and 14k gold.
- Designed to hold a small portion of cremated remains, a lock of hair or dried ceremonial flowers.
- Pendants are available in a variety of designs.