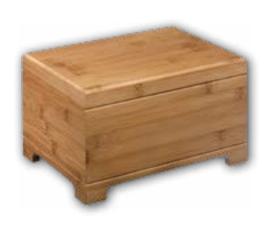

#### Stratton

- Handcrafted from bamboo
- Measures 10<sup>1/4</sup>" wide
- Engraving of front available