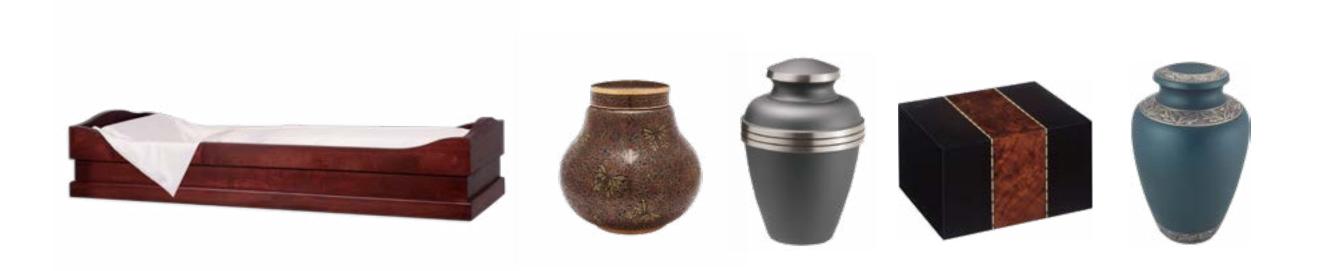

### Caskets & Containers

Our caskets and containers range from handcrafted caskets suitable for a traditional funeral ceremony to simple transportation containers.

#### Clifton

#### **Cremation Casket**

- Solid hardwood construction
- Rosetan crepe interior
- Dual overlay (lace and tailored)
- LifeView personalization available

#### **Hardwood Viewer**

#### Rental Viewing Container

- Solid hardwood construction
- Rosetan crepe interior
- For private gathering at funeral home

#### Lyra

#### **Cremation Casket**

- Select hardwood construction
- Rosetan crepe interior

#### **Trayview**

#### **Cremation Container**

- Cardboard construction
- Painted finish
- Pillow and lining

#### **Brockton**

#### **Rental Casket**

- Premium oak with satin finish
- Rosetan crepe interior
- Includes container for cremation

#### **Alternative Container**

#### **Cremation Container**

Cardboard construction

### Cremation Urns

Urns are available in elegant cloisonné, wood, fiberboard and metal. Some can be personalized with engraving and the addition of meaningful symbols and several have matching keepsakes for an additional charge. Each urn is available in any offering.