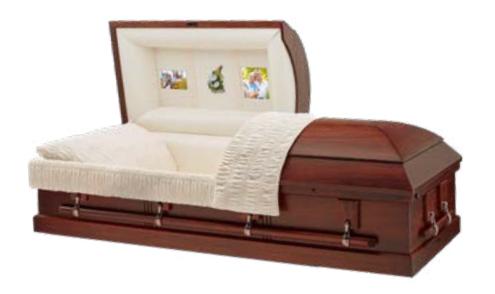

#### **Cremation Casket**

- Solid hardwood construction
- Rosetan crepe interior
- Dual overlay (lace and tailored)
- LifeView personalization available