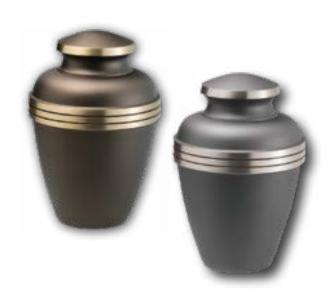

### **Cremation Urns**

Urns are available in elegant cloisonné, wood, fiberboard and metal. Some can be personalized with engraving and the addition of meaningful symbols and several have matching keepsakes for an additional charge. Each urn is available in any offering.

# **Chestnut Bronze** or Ashen Pewter

- Handcrafted from brass with polished accents
- Measures 9<sup>3/4</sup>" high
- Engraving of front available