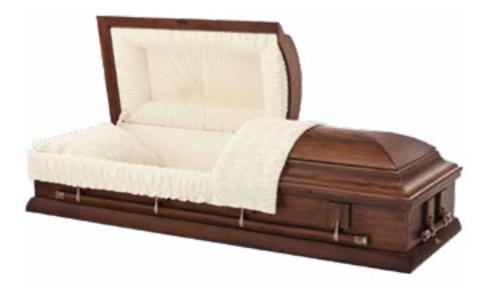

#### Clifton

#### **Cremation Casket**

- Solid hardwood construction
- Rosetan crepe interior
- Dual overlay (lace and tailored)
- LifeView personalization available