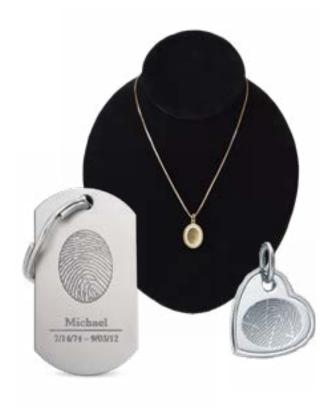

# Thumbprint Jewelry & Keepsakes

- Available in 14k white or yellow gold and sterling silver.
- Created from the fingerprint, footprint or handprint of your loved one.
- Items can be engraved on the back and are available as pendants, charms, rings, earrings, key chains, cufflinks and other accessories.