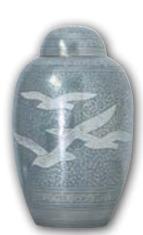

### **Cremation Urns**

Urns are available in elegant cloisonné, wood, fiberboard and metal. Some can be personalized with engraving and the addition of meaningful symbols and several have matching keepsakes for an additional charge. Each urn is available in any offering.

### **Going Home**

- Handcrafted from brass with nickel plating
- Pewter finish electroplated nickel with painted engraving
- Measures 10<sup>1/2</sup>" high
- Also available in pink