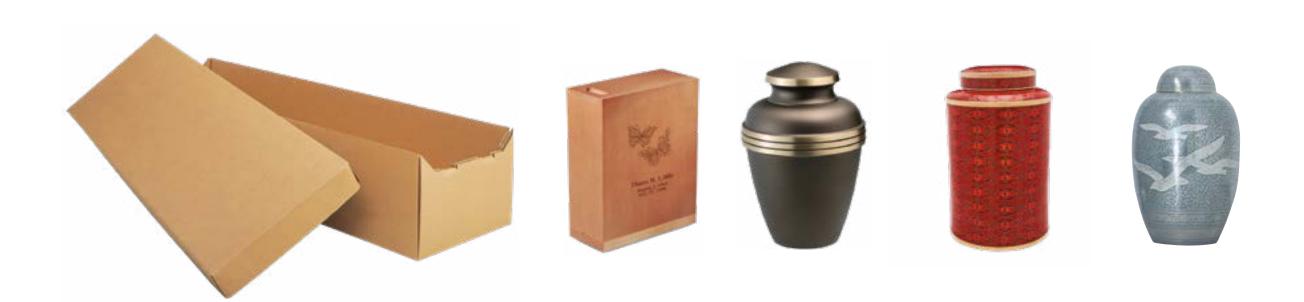

### Caskets & Containers

Our caskets and containers range from handcrafted caskets suitable for a traditional funeral ceremony to simple transportation containers.

### **Trayview**

#### **Cremation Container**

- Cardboard construction
- Painted finish
- Pillow and lining

#### **Alternative Container**

#### **Cremation Container**

Cardboard construction