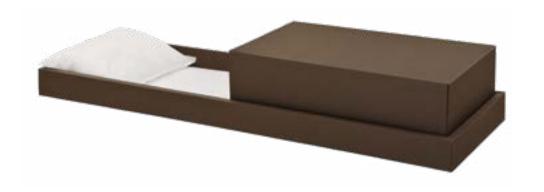

### **Trayview**

#### **Cremation Container**

- Cardboard construction
- Painted finish
- Pillow and lining