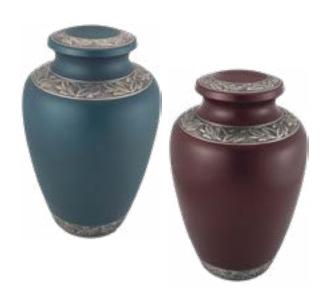

### **Cremation Urns**

Urns are available in elegant cloisonné, wood, fiberboard and metal. Some can be personalized with engraving and the addition of meaningful symbols and several have matching keepsakes for an additional charge. Each urn is available in any offering.

# Delphia: Blue or Crimson

- Handcrafted from brass with polished accents
- Measures 9<sup>3/4</sup>" high
- Engraving of front available