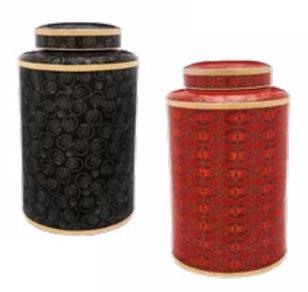

### Cloisonné: Midnight Swirl or Red Rosette

- Beautiful cloisonné design
- Handcrafted copper with enamel finish
- Measures 10<sup>1/4</sup>" high