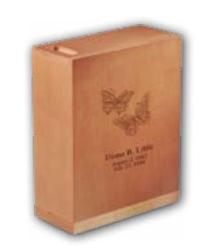

#### **Cremation Casket**

- Solid hardwood construction
- Rosetan crepe interior
- Dual overlay (lace and tailored)
- LifeView personalization available