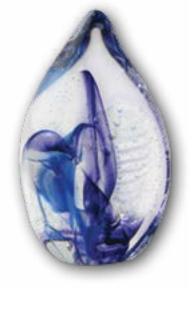

#### **Glass Memorials**

- Glass artisans custom design unique blown glass vessels to hold cremated remains.
- Available in many designs, colors and sizes.