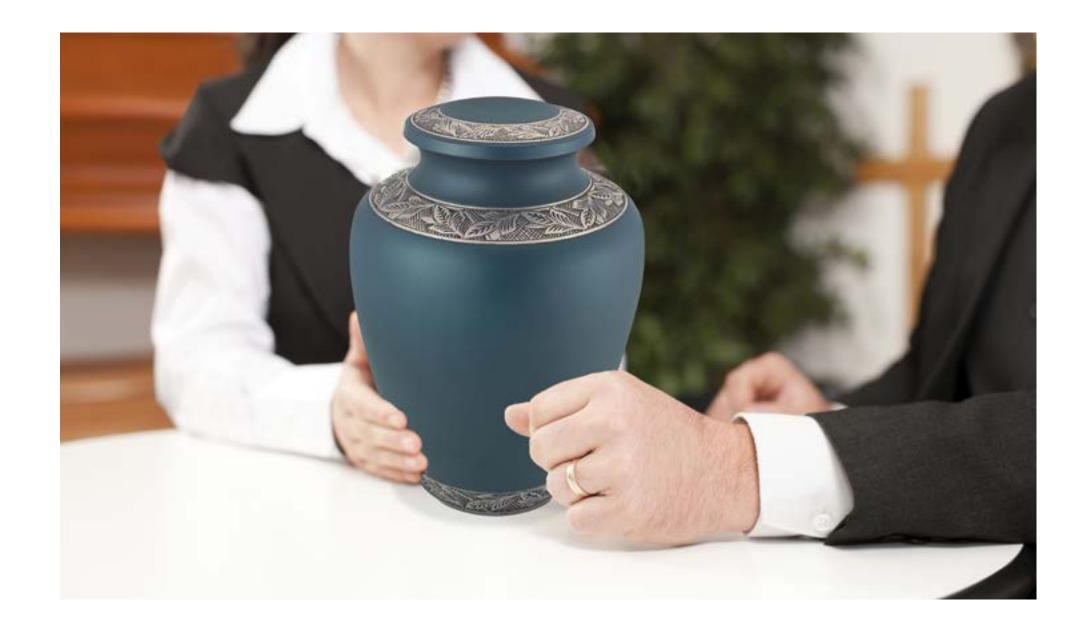

### **Cremation Urns**

Urns are available in elegant cloisonné, wood, fiberboard and metal. Some can be personalized with engraving and the addition of meaningful symbols and several have matching keepsakes for an additional charge. Each urn is available in any offering.