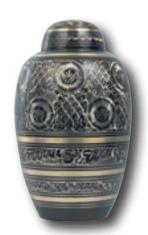

### **Cremation Urns**

Urns are available in elegant cloisonné, wood, fiberboard and metal. Some can be personalized with engraving and the addition of meaningful symbols and several have matching keepsakes for an additional charge. Each urn is available in any offering.

### Cloisonné: Midnight Swirl or Red Rosette

- Beautiful cloisonné design
- Handcrafted copper with enamel finish
- Measures 10<sup>1/4</sup>" high