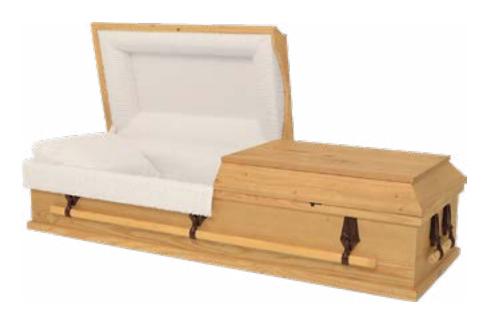

#### **Brockton**

#### **Rental Casket**

- Premium oak with satin finish
- Rosetan crepe interior
- Includes container for cremation