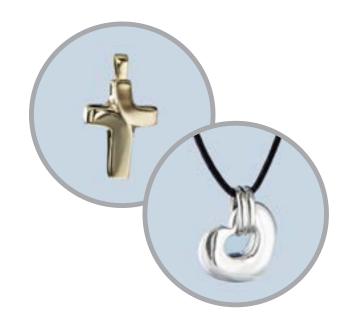

### Remembrance Jewelry

- Crafted from sterling silver and 14k gold.
- Designed to hold a small portion of cremated remains, a lock of hair or dried ceremonial flowers.
- Pendants are available in a variety of designs.