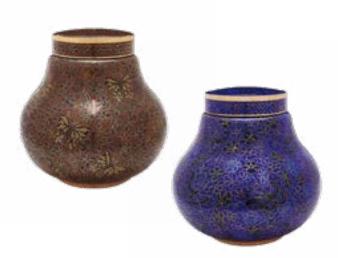

# Cloisonné: Amber or Blue Butterfly

- Beautiful cloisonné design
- Handcrafted from copper with enamel finish
- Measures 8<sup>3/8</sup>" high