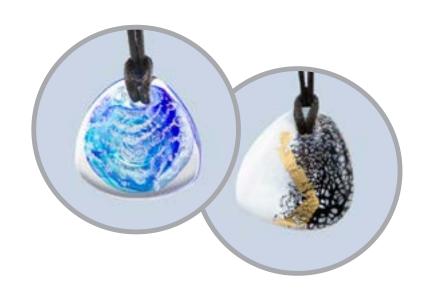

#### **Blown Glass Pendants**

- A small portion of cremated remains is incorporated into the blown glass to create a beautiful, one-of-a-kind tribute.
- Includes leather cord.
- Available in many colors and designs.