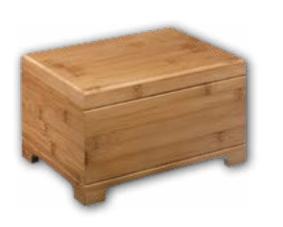

#### Stratton

- Handcrafted from bamboo
- Measures 10<sup>1/4</sup>" wide
- Engraving of front available