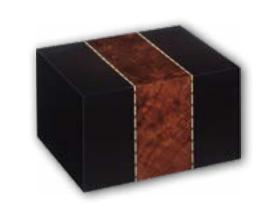

### Margaux

- Constructed of medium density fiberboard
- Ebony and burl veneer with high gloss finish
- Measures 9<sup>1/2</sup>" wide