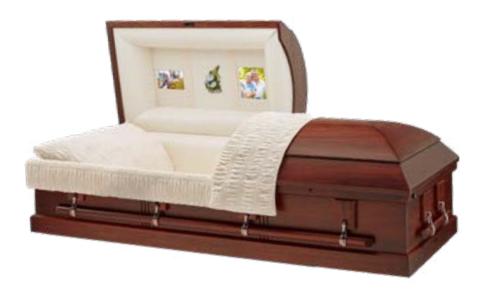

### Caskets & Containers

Our caskets and containers range from handcrafted caskets suitable for a traditional funeral ceremony to simple transportation containers.

#### **Brockton**

**Rental Casket** 

- Premium oak with satin finish
- Rosetan crepe interior
- Includes container for cremation