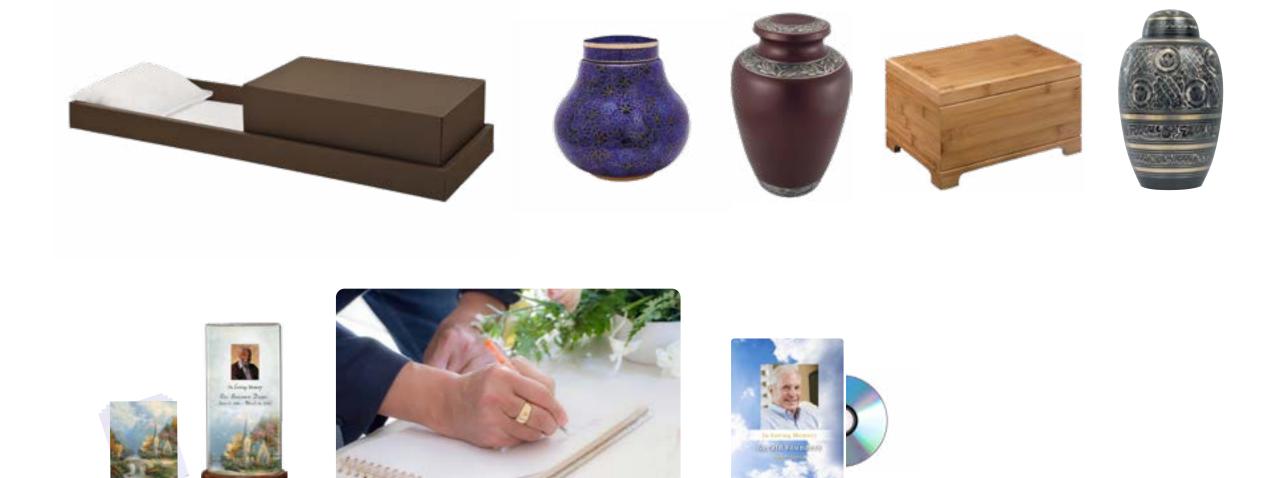

### Cremation Urns

Urns are available in elegant cloisonné, wood, fiberboard and metal. Some can be personalized with engraving and the addition of meaningful symbols and several have matching keepsakes for an additional charge. Each urn is available in any offering.

#### Cloisonné: Midnight Swirl or Red Rosette

- Beautiful cloisonné design
- Handcrafted copper with enamel finish
- Measures 10<sup>1/4</sup>" high

#### Cloisonné: Amber or Blue Butterfly

- Beautiful cloisonné design
- Handcrafted from copper with enamel finish
- Measures 8<sup>3/8</sup>" high

#### **Cremation Casket**

- Solid hardwood construction
- Rosetan crepe interior
- Dual overlay (lace and tailored)
- LifeView personalization available

#### Hardwood Viewer

#### Rental Viewing Container

- Solid hardwood construction
- Rosetan crepe interior
- For private gathering at funeral home

#### **Blown Glass Pendants**

- A small portion of cremated remains is incorporated into the blown glass to create a beautiful, one-of-a-kind tribute.
- Includes leather cord.
- Available in many colors and designs.

#### **Glass Memorials**

- Glass artisans custom design unique blown glass vessels to hold cremated remains.
- Available in many designs, colors and sizes.

#### **Remembrance Jewelry**

- Crafted from sterling silver and 14k gold.
- Designed to hold a small portion of cremated remains, a lock of hair or dried ceremonial flowers.
- Pendants are available in a variety of designs.