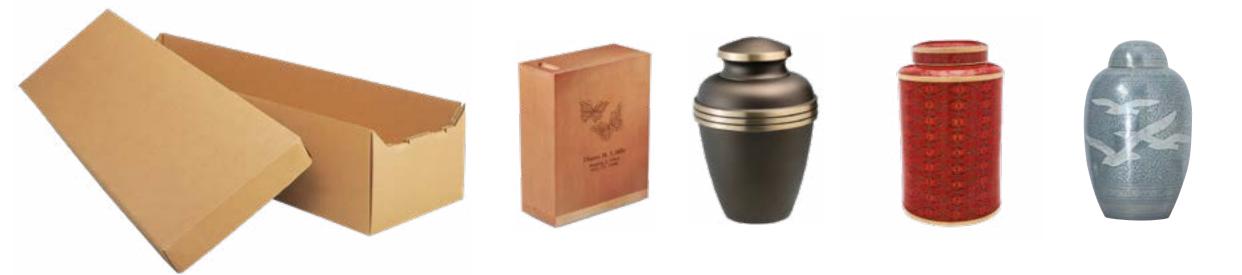

### Direct Cremation: \$2,440

This service includes cremation.

- Transfer of remains to funeral home
- Refrigeration/custodial care
- Basic services of funeral director & staff Urn (variety of choices available)
- Cremation of remains
- Alternative container (cardboard)

### Caskets & Containers

Our caskets and containers range from handcrafted caskets suitable for a traditional funeral ceremony to simple transportation containers.

#### **Cremation Container**

- Cardboard construction
- Painted finish
- Pillow and lining

**Cremation Container** 

• Cardboard construction