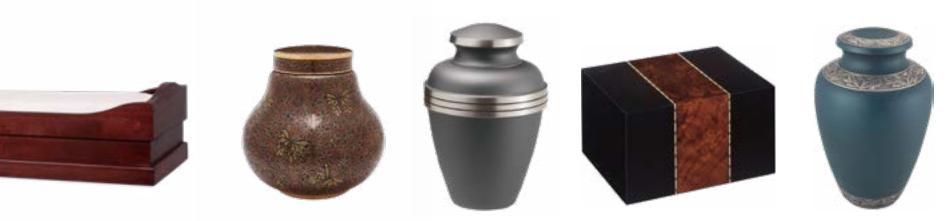

### Cremation Urns

Urns are available in elegant cloisonné, wood, fiberboard and metal. Some can be personalized with engraving and the addition of meaningful symbols and several have matching keepsakes for an additional charge. Each urn is available in any offering.

#### Cloisonné: Midnight Swirl or Red Rosette

- Beautiful cloisonné design
- Handcrafted copper with enamel finish
- Measures 10<sup>1/4</sup>" high

#### Cloisonné: Amber or Blue Butterfly

- Beautiful cloisonné design
- Handcrafted from copper with enamel finish
- Measures 8<sup>3/8</sup>" high

#### **Cremation Casket**

- Solid hardwood construction
- Rosetan crepe interior
- Dual overlay (lace and tailored)
- LifeView personalization available