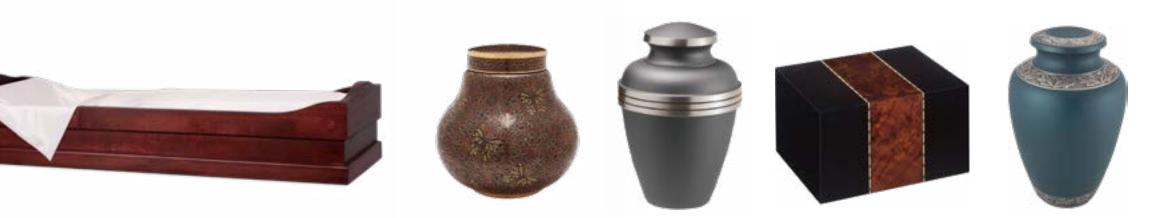

# Brockton

Rental Casket

- Premium oak with satin finish
- Rosetan crepe interior
- Includes container for cremation

# Cremation Urns

Urns are available in elegant cloisonné, wood, fiberboard and metal. Some can be personalized with engraving and the addition of meaningful symbols and several have matching keepsakes for an additional charge. Each urn is available in any offering.

# Cloisonné: Midnight Swirl or Red Rosette

- Beautiful cloisonné design
- Handcrafted copper with enamel finish
- Measures 10<sup>1/4</sup>" high

# Cloisonné: Amber or Blue Butterfly

- Beautiful cloisonné design
- Handcrafted from copper with enamel finish
- Measures 8<sup>3/8</sup>" high

## Chestnut Bronze or Ashen Pewter

- Handcrafted from brass
  with polished accents
- Measures 9<sup>3/4</sup>" high
- Engraving of front available