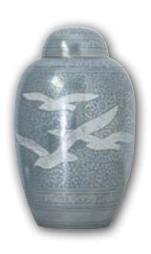

# Cremation Urns

Urns are available in elegant cloisonné, wood, fiberboard and metal. Some can be personalized with engraving and the addition of meaningful symbols and several have matching keepsakes for an additional charge. Each urn is available in any offering.