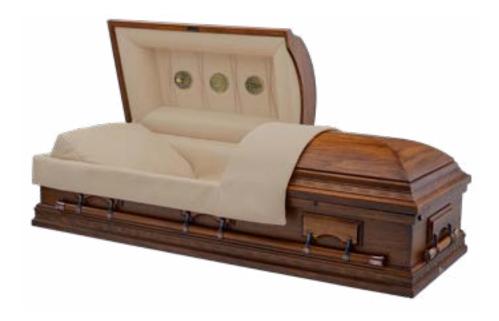

# Caskets & Containers

Our caskets and containers range from handcrafted caskets suitable for a traditional funeral ceremony to simple transportation containers.

#### **Cremation Casket**

- Hardwood veneer
- Woven saffron interior
- MemorySafe drawer
- Personalization available