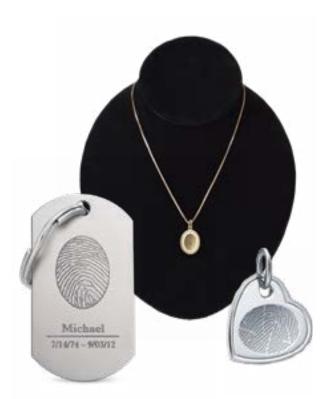

- Available in 14k white or yellow gold and sterling silver.
- Created from the fingerprint, footprint or handprint of your loved one.
- Items can be engraved on the back and are available as pendants, charms, rings, earrings, key chains, cufflinks and other accessories.