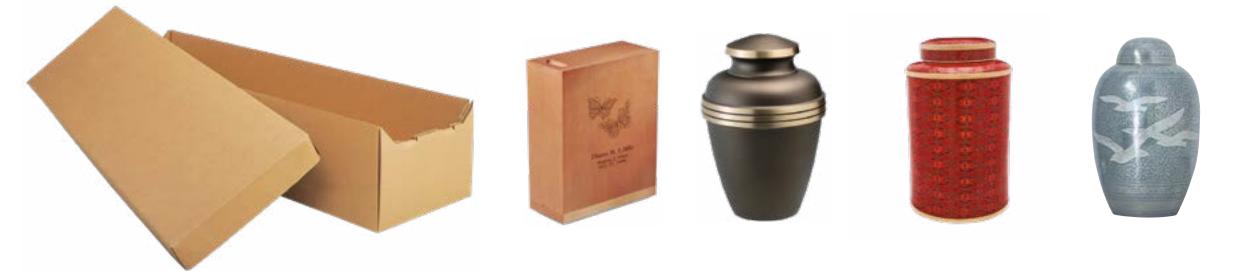

# Caskets & Containers

Our caskets and containers range from handcrafted caskets suitable for a traditional funeral ceremony to simple transportation containers.

#### **Cremation Container**

- Cardboard construction
- Painted finish
- Pillow and lining

### **Alternative Container**

#### **Cremation Container**

• Cardboard construction