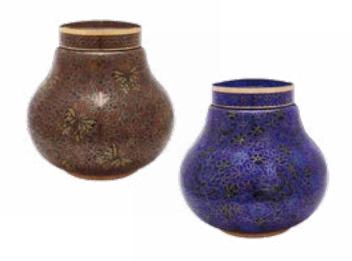

# Cremation Urns

Urns are available in elegant cloisonné, wood, fiberboard and metal. Some can be personalized with engraving and the addition of meaningful symbols and several have matching keepsakes for an additional charge. Each urn is available in any offering.

# Cloisonné: Midnight Swirl or Red Rosette

- Beautiful cloisonné design
- Handcrafted copper with enamel finish
- Measures 10<sup>1/4</sup>" high

# Cloisonné: Amber or Blue Butterfly

- Beautiful cloisonné design
- Handcrafted from copper with enamel finish
- Measures 8<sup>3/8</sup>" high