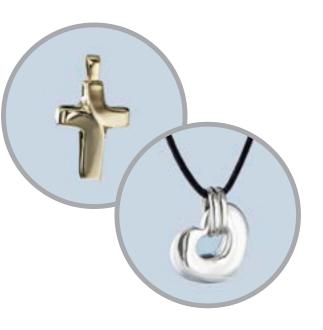

# **Remembrance Jewelry**

- Crafted from sterling silver and 14k gold.
- Designed to hold a small portion of cremated remains, a lock of hair or dried ceremonial flowers.
- Pendants are available in a variety of designs.