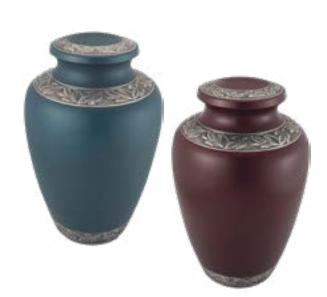

# Cremation Urns

Urns are available in elegant cloisonné, wood, fiberboard and metal. Some can be personalized with engraving and the addition of meaningful symbols and several have matching keepsakes for an additional charge. Each urn is available in any offering.

### Delphia: Blue or Crimson

- Handcrafted from brass with polished accents
- Measures 9<sup>3/4</sup>" high
- Engraving of front available