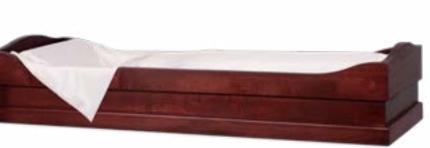

# Brockton

Rental Casket

- Premium oak with satin finish
- Rosetan crepe interior
- Includes container for cremation

### Hardwood Viewer

#### **Rental Viewing Container**

- Solid hardwood construction
- Rosetan crepe interior
- For private gathering at funeral home