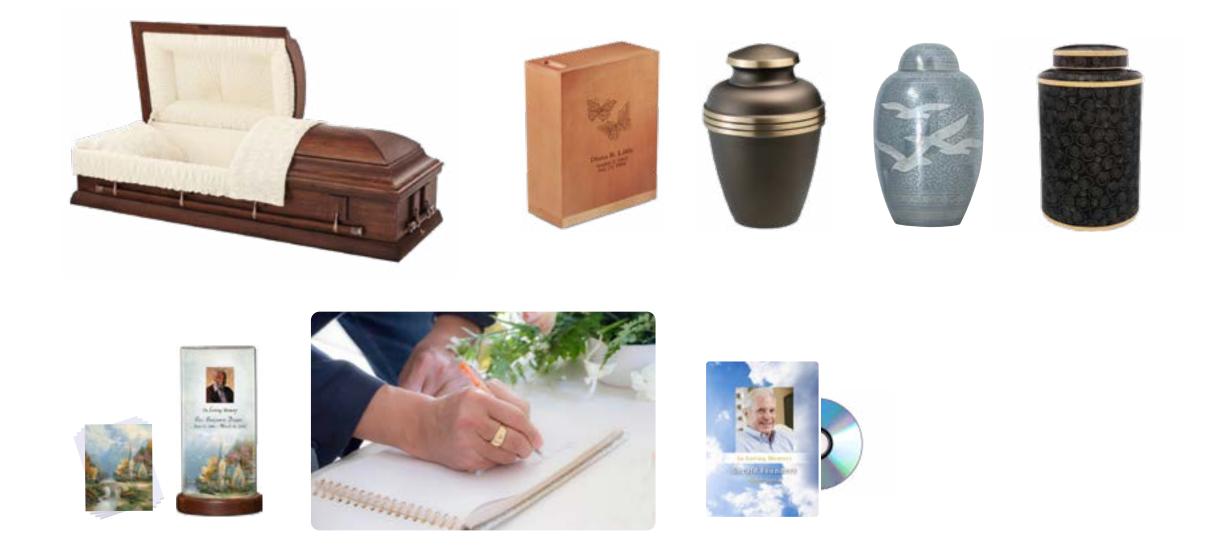

# Cremation Urns

Urns are available in elegant cloisonné, wood, fiberboard and metal. Some can be personalized with engraving and the addition of meaningful symbols and several have matching keepsakes for an additional charge. Each urn is available in any offering.

# Caskets & Containers

Our caskets and containers range from handcrafted caskets suitable for a traditional funeral ceremony to simple transportation containers.

# Keepsakes & Jewelry

Hold the memory of your loved one close with keepsake jewelry and glass memorials. Choose from many styles and sizes to either wear or display.