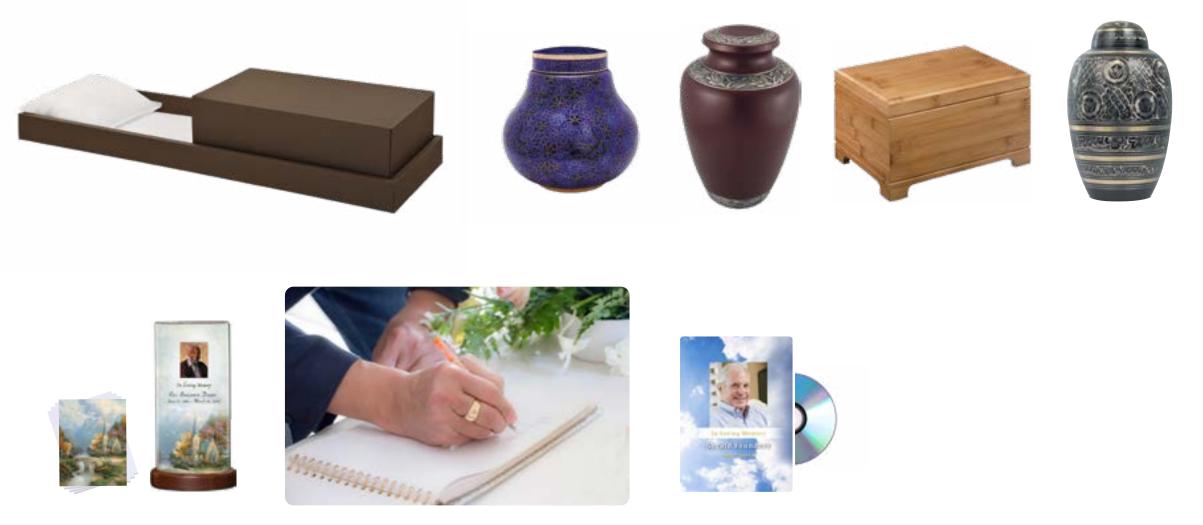

# Cremation Urns

Urns are available in elegant cloisonné, wood, fiberboard and metal. Some can be personalized with engraving and the addition of meaningful symbols and several have matching keepsakes for an additional charge. Each urn is available in any offering.

# Cloisonné: Midnight Swirl or Red Rosette

- Beautiful cloisonné design
- Handcrafted copper with enamel finish
- Measures 10<sup>1/4</sup>" high

# Cloisonné: Amber or Blue Butterfly

- Beautiful cloisonné design
- Handcrafted from copper with enamel finish
- Measures 8<sup>3/8</sup>" high

### **Black and Gold**

- Handcrafted from brass
- Designed with a beautiful floral engraving
- Measures 10<sup>1/2</sup>" high

#### Stratton

- Handcrafted from bamboo
- Measures 10<sup>1/4</sup>" wide
- Engraving of front available

### Delphia: Blue or Crimson

- Handcrafted from brass with polished accents
- Measures 9<sup>3/4</sup>" high
- Engraving of front available