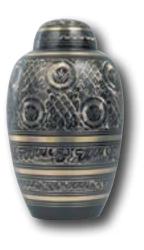

# Cremation Urns

Urns are available in elegant cloisonné, wood, fiberboard and metal. Some can be personalized with engraving and the addition of meaningful symbols and several have matching keepsakes for an additional charge. Each urn is available in any offering.

### **Black and Gold**

- Handcrafted from brass
- Designed with a beautiful floral engraving
- Measures 10<sup>1/2</sup>" high