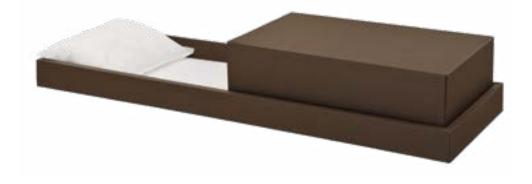

### Trayview

#### **Cremation Container**

- Cardboard construction
- Painted finish
- Pillow and lining