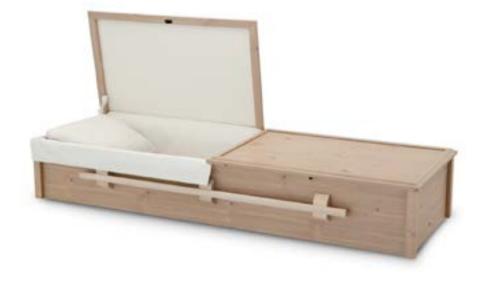

# Caskets & Containers

Our caskets and containers range from handcrafted caskets suitable for a traditional funeral ceremony to simple transportation containers.

# **Shaker Pine**

Cremation Casket

- Wood composite construction
- Ivory crepe interior