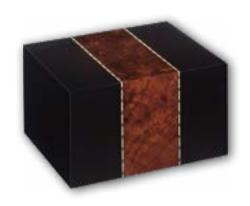

# Margaux

- Constructed of medium density fiberboard
- Ebony and burl veneer with high gloss finish
- Measures 9<sup>1/2</sup>" wide