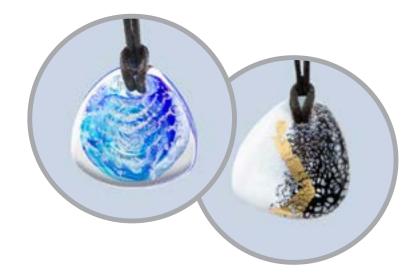

# **Blown Glass Pendants**

- A small portion of cremated remains is incorporated into the blown glass to create a beautiful, one-of-a-kind tribute.
- Includes leather cord.
- Available in many colors and designs.