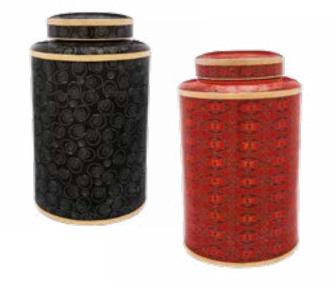

# Cremation Urns

Urns are available in elegant cloisonné, wood, fiberboard and metal. Some can be personalized with engraving and the addition of meaningful symbols and several have matching keepsakes for an additional charge. Each urn is available in any offering.

# Cloisonné: Midnight Swirl or Red Rosette

- Beautiful cloisonné design
- Handcrafted copper with enamel finish
- Measures 10<sup>1/4</sup>" high