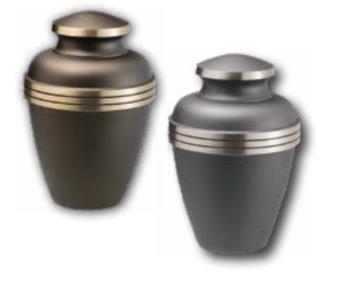

# Cremation Urns

Urns are available in elegant cloisonné, wood, fiberboard and metal. Some can be personalized with engraving and the addition of meaningful symbols and several have matching keepsakes for an additional charge. Each urn is available in any offering.

## Chestnut Bronze or Ashen Pewter

- Handcrafted from brass
  with polished accents
- Measures 9<sup>3/4</sup>" high
- Engraving of front available