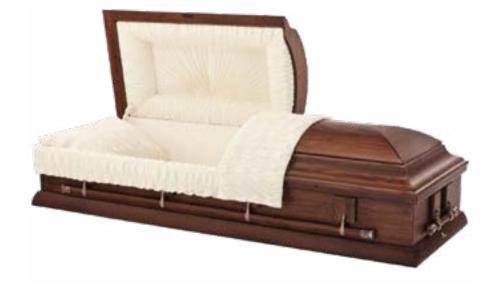

# Brockton

Rental Casket

- Premium oak with satin finish
- Rosetan crepe interior
- Includes container for cremation