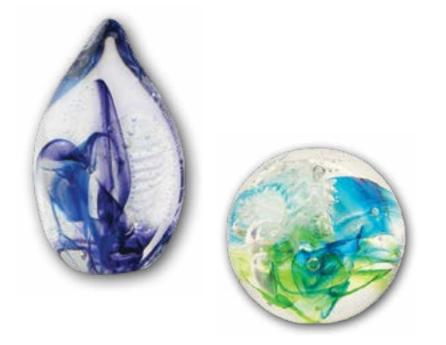

# **Glass Memorials**

- Glass artisans custom design unique blown glass vessels to hold cremated remains.
- Available in many designs, colors and sizes.